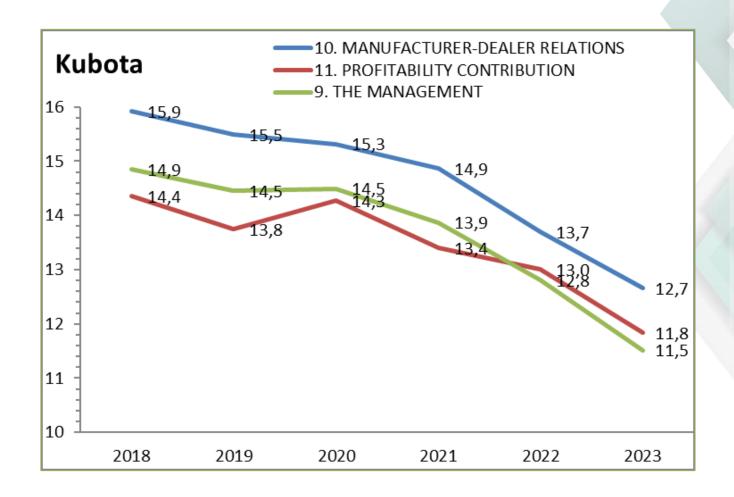

each brand

# 61 questions



Variation <= -1 point



Variation >= 1 point



Variation between - 1 to 1



10 answers and more



10 answers and more









General average 2023: 12,9 (/2022 +0,7) 38/61 1/61 22/61

















































General average 2023: 13,3 (/2022 -0,3)

3/61

0/61

58/61

















































General average 2023: 13,3 (/2022 -0,1)

0/61

2/61

59/61

















































General average 2023: 13,4 (/2022 -0,6)

14/61

0/61

47/61









































General average 2023: 13,2 (/2022 +0,3)

2/61

7/61

52/61

















































## General average 2023: 11,7 (/2022 -0,7)



25/61



0/61



36/61

















































General average 2023: 12,6 (/2022 -0,5)



7/61



0/61



54/61

















































General average 2023: 12,4 (/2022 +0,8)

0/61

25/61

36/61

















































General average 2023: 12,8 (/2022 +0,4)

1/61

8/61

52/61









































General average 2023: 12,5 (/2022 -0,6)

15/61

1/61

45/61













































## **FOCUS ON SOME SECTIONS**



















## III. COMMUNICATION





## Climmar's communication



Presentation of the results by the President of Climmar at a press conference at Agritechnica :



Press release



Sending of the results to the manufacturers by the CLIMMAR secretariat



Exchange with the manufacturers who offer it



Relay on the CLIMM