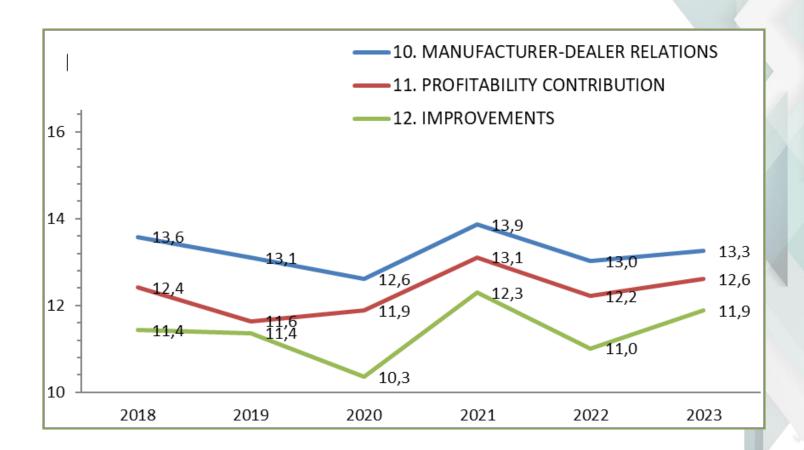

General average 2023: 13,3 (/2022 -0,3)

3/61

0/61

58/61

















































General average 2023: 13,3 (/2022 -0,1)

0/61

2/61

59/61

















































General average 2023: 13,4 (/2022 -0,6)

14/61

0/61

47/61









































General average 2023: 13,2 (/2022 +0,3)

2/61

7/61

52/61

















































## General average 2023: 11,7 (/2022 -0,7)



25/61



0/61



36/61

















































General average 2023: 12,6 (/2022 -0,5)



7/61



0/61



54/61

















































General average 2023: 12,4 (/2022 +0,8)

0/61

25/61

36/61

















































General average 2023: 12,8 (/2022 +0,4)

1/61

8/61

52/61









































General average 2023: 12,5 (/2022 -0,6)

15/61

1/61

45/61













































## **FOCUS ON SOME SECTIONS**



















## III. COMMUNICATION





## Climmar's communication



Presentation of the results by the President of Climmar at a press conference at Agritechnica :



Press release



Sending of the results to the manufacturers by the CLIMMAR secretariat



Exchange with the manufacturers who offer it



Relay on the CLIMMAR website