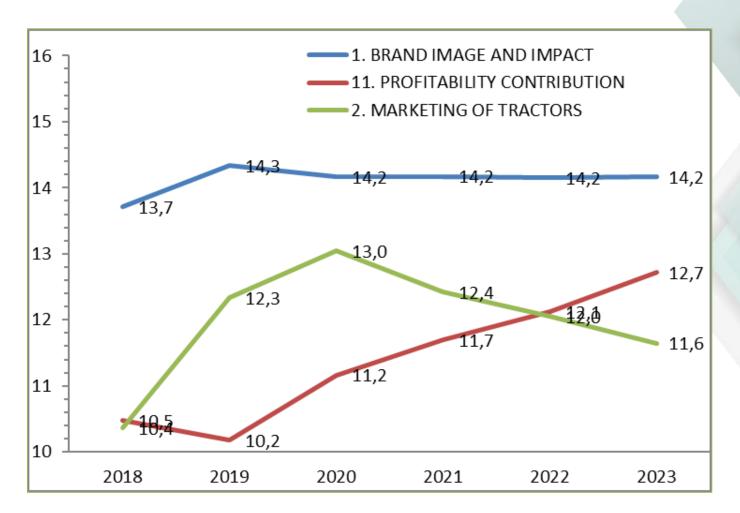

|                      |   |
| Sweden         | 62                |                   |                      |   |
| TOTAL          | <mark>3761</mark> | <mark>3863</mark> | <mark>- 2,5 %</mark> | U |





### Number of answers per brand









### II. RESULTS 2023





### **Overall average all brands**







#### Evolution of the overall average by brands







### **BRAND ANALYSIS**

























#### Legend: reading the diagram for each brand

# 61 questions



Variation <= -1 point



Variation >= 1 point



Variation between - 1 to 1



10 answers and more



10 answers and more









General average 2023: 12,9 (/2022 +0,7) 38/61 1/61 22/61

















































General average 2023: 13,3 (/2022 -0,3)

3/61

0/61

58/61

















































General average 2023: 13,3 (/2022 -0,1)

0/61

2/61

59/61

















































General average 2023: 13,4 (/2022 -0,6)

14/61

0/61

47/61









































General average 2023: 13,2 (/2022 +0,3)

2/61

7/61

52/61

















































## General average 2023: 11,7 (/2022 -0,7)



25/61



0/61



36/61

















































General average 2023: 12,6 (/2022 -0,5)



7/61



0/61



54/61

















































General average 2023: 12,4 (/2022 +0,8)

0/61

25/61

36/61

















































General average 2023: 12,8 (/2022 +0,4)

1/61

8/61

52/61









































General