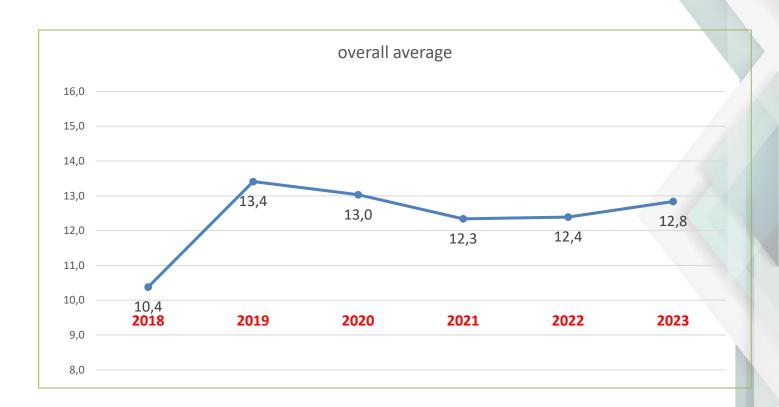

2 -0,3)

3/61

0/61

58/61

















































General average 2023: 13,3 (/2022 -0,1)

0/61

2/61

59/61

















































General average 2023: 13,4 (/2022 -0,6)

14/61

0/61

47/61









































General average 2023: 13,2 (/2022 +0,3)

2/61

7/61

52/61

















































## General average 2023: 11,7 (/2022 -0,7)



25/61



0/61



36/61

















































General average 2023: 12,6 (/2022 -0,5)



7/61



0/61



54/61

















































General average 2023: 12,4 (/2022 +0,8)

0/61

25/61

36/61

















































General average 2023: 12,8 (/2022 +0,4)

1/61

8/61

52/61









































General average 2023: 12,5 (/2022 -0,6)

15/61

1/61

45/61













































## **FOCUS ON SOME SECTIONS**



















## III. COMMUNICATION





## Climmar's communication



Presentation of the results by the President of Climmar at a press conference at Agritechnica :



Press release



Sending of the results to the manufacturers by the CLIMMAR secretariat



Exchange with the manufacturers who offer it



Relay on the CLIMMAR website