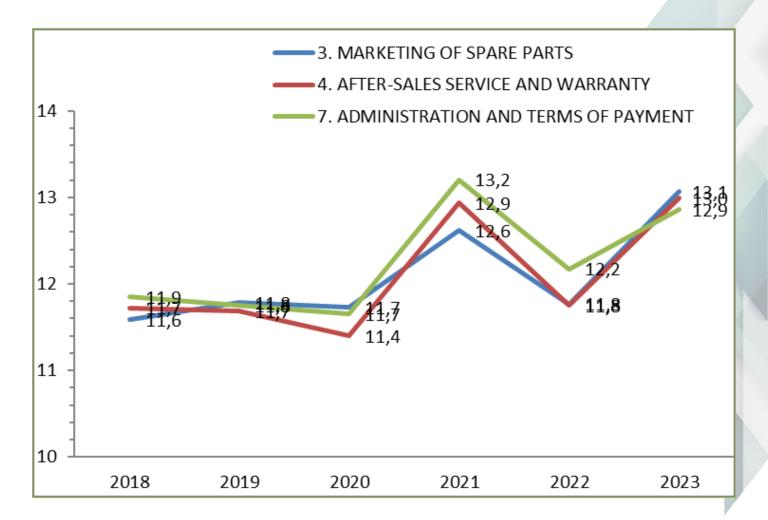

1/61 22/61

















































General average 2023: 13,3 (/2022 -0,3)

3/61

0/61

58/61

















































General average 2023: 13,3 (/2022 -0,1)

0/61

2/61

59/61

















































General average 2023: 13,4 (/2022 -0,6)

14/61

0/61

47/61









































General average 2023: 13,2 (/2022 +0,3)

2/61

7/61

52/61

















































## General average 2023: 11,7 (/2022 -0,7)



25/61



0/61



36/61

















































General average 2023: 12,6 (/2022 -0,5)



7/61



0/61



54/61

















































General average 2023: 12,4 (/2022 +0,8)

0/61

25/61

36/61

















































General average 2023: 12,8 (/2022 +0,4)

1/61

8/61

52/61









































General average 2023: 12,5 (/2022 -0,6)

15/61

1/61

45/61













































## **FOCUS ON SOME SECTIONS**



















## III. COMMUNICATION





## Climmar's communication



Presentation of the results by the President of Climmar at a press conference at Agritechnica :



Press release



Sending of the results to the manufacturers by the CLIMMAR secretariat



Exchange with the manufacturers who offer it



Relay on the CLIMMAR website