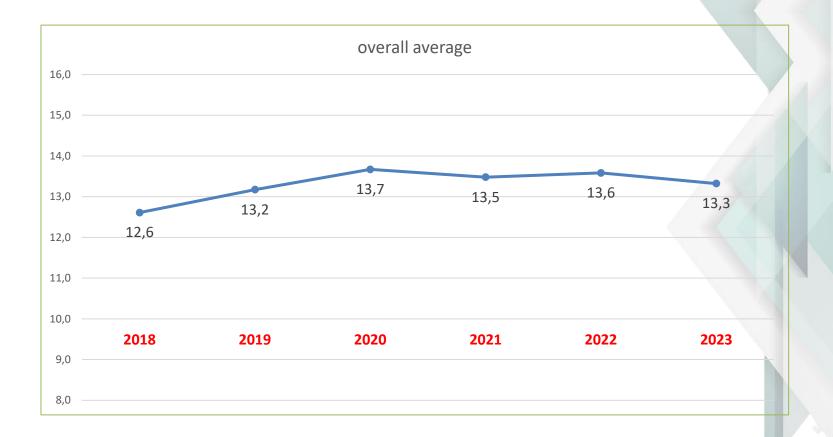

|                      |   |
| Sweden         | 62                |                   |                      |   |
| TOTAL          | <mark>3761</mark> | <mark>3863</mark> | <mark>- 2,5 %</mark> | U |





### Number of answers per brand









### II. RESULTS 2023





### **Overall average all brands**







#### Evolution of the overall average by brands







### **BRAND ANALYSIS**

























#### Legend: reading the diagram for each brand

# 61 questions



Variation <= -1 point



Variation >= 1 point



Variation between - 1 to 1



10 answers and more



10 answers and more









General average 2023: 12,9 (/2022 +0,7) 38/61 1/61 22/61

















































General average 2023: 13,3 (/2022 -0,3)

3/61

0/61

58/61

















































General average 2023: 13,3 (/2022 -0,1)

0/61

2/61

59/61

















































General average 2023: 13,4 (/2022 -0,6)

14/61

0/61

47/61









































General average 2023: 13,2 (/2022 +0,3)

2/61

7/61

52/61

















































## General average 2023: 11,7 (/2022 -0,7)



25/61



0/61



36/61

















































General average 2023: 12,6 (/2022 -0,5)



7/61



0/61



54/61

















































General average 2023: 12,4 (/2022 +0,8)

0/61

25/61

36/61

















































General average 2023: 12,8 (/2022 +0,4)

1/61

8/61

52/61