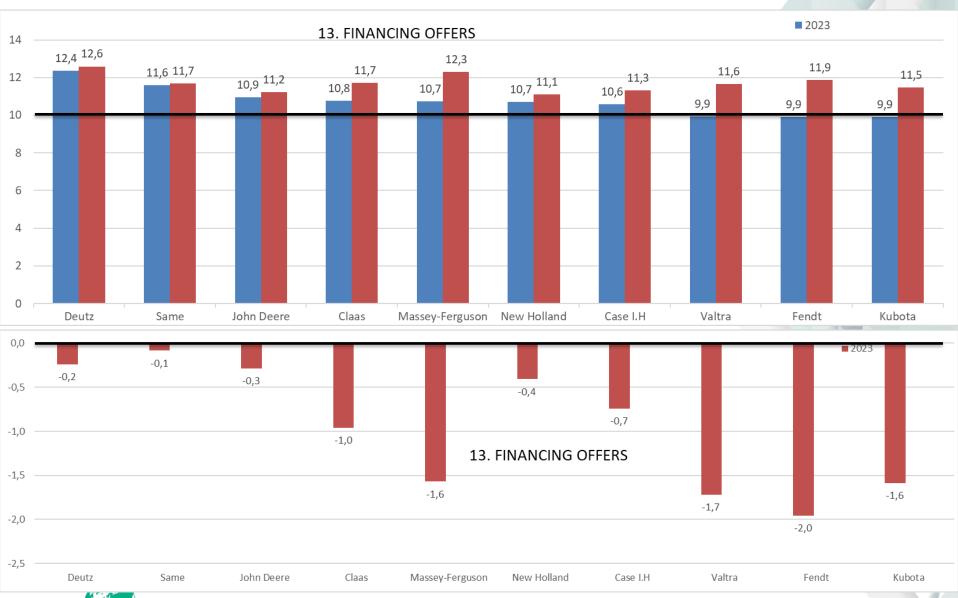

General average 2023: 13,4 (/2022 -0,6)

14/61

0/61

47/61









































General average 2023: 13,2 (/2022 +0,3)

2/61

7/61

52/61

















































## General average 2023: 11,7 (/2022 -0,7)



25/61



0/61



36/61

















































General average 2023: 12,6 (/2022 -0,5)



7/61



0/61



54/61

















































General average 2023: 12,4 (/2022 +0,8)

0/61

25/61

36/61

















































General average 2023: 12,8 (/2022 +0,4)

1/61

8/61

52/61









































General average 2023: 12,5 (/2022 -0,6)

15/61

1/61

45/61













































## **FOCUS ON SOME SECTIONS**



















## III. COMMUNICATION





## Climmar's communication



Presentation of the results by the President of Climmar at a press conference at Agritechnica :



Press release



Sending of the results to the manufacturers by the CLIMMAR secretariat



Exchange with the manufacturers who offer it



Relay on the CLIMMAR website