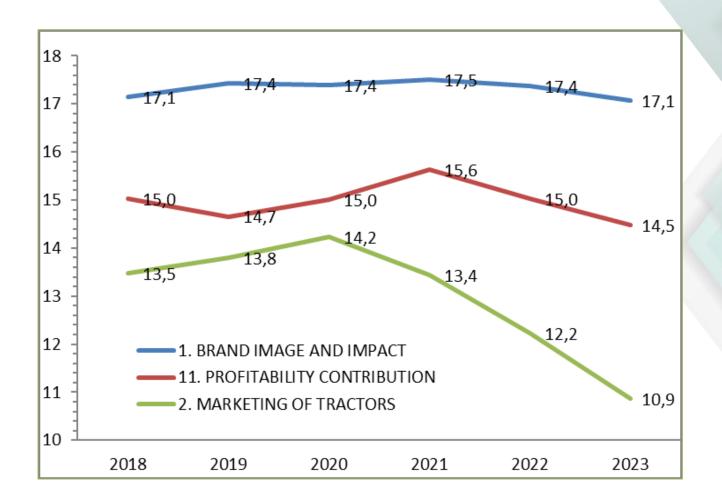

ber of answers per brand









### II. RESULTS 2023





### **Overall average all brands**







#### Evolution of the overall average by brands







### **BRAND ANALYSIS**

























#### Legend: reading the diagram for each brand

# 61 questions



Variation <= -1 point



Variation >= 1 point



Variation between - 1 to 1



10 answers and more



10 answers and more









General average 2023: 12,9 (/2022 +0,7) 38/61 1/61 22/61

















































General average 2023: 13,3 (/2022 -0,3)

3/61

0/61

58/61

















































General average 2023: 13,3 (/2022 -0,1)

0/61

2/61

59/61

















































General average 2023: 13,4 (/2022 -0,6)

14/61

0/61

47/61









































General average 2023: 13,2 (/2022 +0,3)

2/61

7/61

52/61

















































## General average 2023: 11,7 (/2022 -0,7)



25/61



0/61



36/61

















































General average 2023: 12,6 (/2022 -0,5)



7/61



0/61



54/61

















































General average 2023: 12,4 (/2022 +0,8)

0/61

25/61

36/61

















































General average 2023: 12,8 (/2022 +0,4)

1/61

8/61

52/61









































General average 2023: 12,5 (/2022 -0,6)

15/61

1/61

45/61













































## **FOCUS ON SOME SECTIONS**



















## III. COMMUNICATION





## Climmar's communication



Presentation o