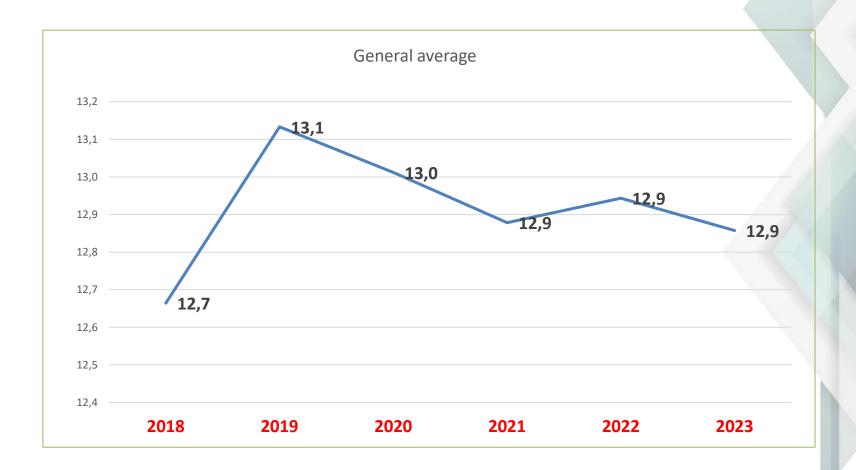

= |
| United Kingdom | 360               | 393               | -8 %                 | U |
| Germany        | 642               | 654               | -2 %                 | U |
| Hungary        | 33                | 50                | - 32 %               | U |
| Denmark        | 83                | 83                |                      | = |
| Netherlands    | 287               | 290               |                      | = |
| Luxembourg     | 10                |                   |                      |   |
| Sweden         | 62                |                   |                      |   |
| TOTAL          | <mark>3761</mark> | <mark>3863</mark> | <mark>- 2,5 %</mark> | U |





### Number of answers per brand









### II. RESULTS 2023





### **Overall average all brands**







#### Evolution of the overall average by brands







### **BRAND ANALYSIS**

























#### Legend: reading the diagram for each brand

# 61 questions



Variation <= -1 point



Variation >= 1 point



Variation between - 1 to 1



10 answers and more



10 answers and more









General average 2023: 12,9 (/2022 +0,7) 38/61 1/61 22/61

















































General average 2023: 13,3 (/2022 -0,3)

3/61

0/61

58/61

















































General average 2023: 13,3 (/2022 -0,1)

0/61

2/61

59/61

















































General average 2023: 13,4 (/2022 -0,6)

14/61

0/61

47/61









































General average 2023: 13,2 (/2022 +0,3)

2/61

7/61

52/61