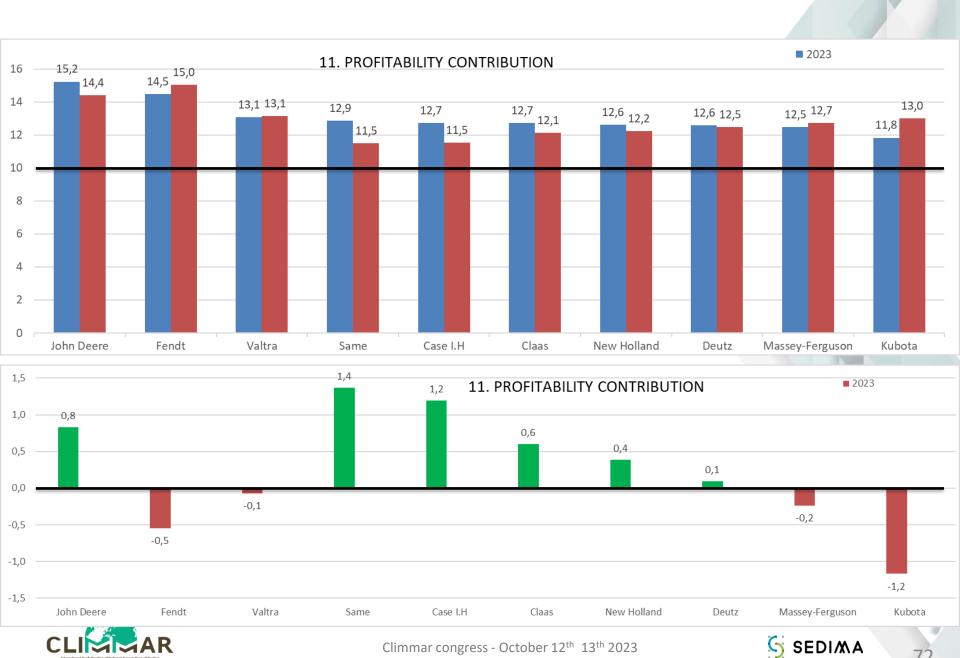

General average 2023: 13,4 (/2022 -0,6)

14/61

0/61

47/61









































General average 2023: 13,2 (/2022 +0,3)

2/61

7/61

52/61

















































## General average 2023: 11,7 (/2022 -0,7)



25/61



0/61



36/61

















































General average 2023: 12,6 (/2022 -0,5)



7/61



0/61



54/61

















































General average 2023: 12,4 (/2022 +0,8)

0/61

25/61

36/61

















































General average 2023: 12,8 (/2022 +0,4)

1/61

8/61

52/61









































General average 2023: 12,5 (/2022 -0,6)

15/61

1/61

45/61













































## **FOCUS ON SOME SECTIONS**



















## III. COMMUNICATION





## Climmar's communication



Presentation of the results by the President of Climmar at a press conference at Agritechnica :



Press release



Sending of the results to the manufacturers by the CLIMMAR secretariat



Exchange with the manufacturers who offer it



Relay on the CLIMMAR website