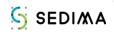

rs per brand









### II. RESULTS 2023





### **Overall average all brands**







#### Evolution of the overall average by brands







### **BRAND ANALYSIS**

























#### Legend: reading the diagram for each brand

# 61 questions



Variation <= -1 point



Variation >= 1 point



Variation between - 1 to 1



10 answers and more



10 answers and more









General average 2023: 12,9 (/2022 +0,7) 38/61 1/61 22/61

















































General average 2023: 13,3 (/2022 -0,3)

3/61

0/61

58/61

















































General average 2023: 13,3 (/2022 -0,1)

0/61

2/61

59/61

















































General average 2023: 13,4 (/2022 -0,6)

14/61

0/61

47/61









































General average 2023: 13,2 (/2022 +0,3)

2/61

7/61

52/61

















































## General average 2023: 11,7 (/2022 -0,7)



25/61



0/61



36/61

















































General average 2023: 12,6 (/2022 -0,5)



7/61



0/61



54/61

















































General average 2023: 12,4 (/2022 +0,8)

0/61

25/61

36/61

















































General average 2023: 12,8 (/2022 +0,4)

1/61

8/61

52/61









































General average 2023: 12,5 (/2022 -0,6)

15/61

1/61

45/61













































## **FOCUS ON SOME SECTIONS**



















## III. COMMUNICATION





## Climmar's communication



Presentation of the result