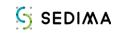

| <mark>3761</mark> | <mark>3863</mark> | <mark>- 2,5 %</mark> | U |





### Number of answers per brand









### II. RESULTS 2023





### **Overall average all brands**







#### Evolution of the overall average by brands







### **BRAND ANALYSIS**

























#### Legend: reading the diagram for each brand

# 61 questions



Variation <= -1 point



Variation >= 1 point



Variation between - 1 to 1



10 answers and more



10 answers and more









General average 2023: 12,9 (/2022 +0,7) 38/61 1/61 22/61

















































General average 2023: 13,3 (/2022 -0,3)

3/61

0/61

58/61

















































General average 2023: 13,3 (/2022 -0,1)

0/61

2/61

59/61

















































General average 2023: 13,4 (/2022 -0,6)

14/61

0/61

47/61









































General average 2023: 13,2 (/2022 +0,3)

2/61

7/61

52/61

















































## General average 2023: 11,7 (/2022 -0,7)



25/61



0/61



36/61

















































General average 2023: 12,6 (/2022 -0,5)



7/61



0/61



54/61

















































General average 2023: 12,4 (/2022 +0,8)

0/61

25/61

36/61

















































General average 2023: 12,8 (/2022 +0,4)

1/61

8/61

52/61









































General average 2023: 12,5 (/2022 -0,6)

15/61

1/61

45/61













































## **FOCUS ON SOME SECTIONS**