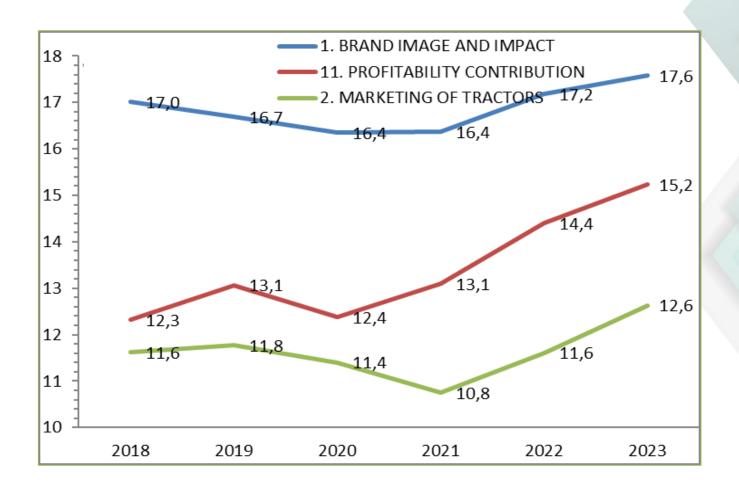

#### Evolution of the overall average by brands







### **BRAND ANALYSIS**

























#### Legend: reading the diagram for each brand

# 61 questions



Variation <= -1 point



Variation >= 1 point



Variation between - 1 to 1



10 answers and more



10 answers and more









General average 2023: 12,9 (/2022 +0,7) 38/61 1/61 22/61

















































General average 2023: 13,3 (/2022 -0,3)

3/61

0/61

58/61

















































General average 2023: 13,3 (/2022 -0,1)

0/61

2/61

59/61

















































General average 2023: 13,4 (/2022 -0,6)

14/61

0/61

47/61









































General average 2023: 13,2 (/2022 +0,3)

2/61

7/61

52/61

















































## General average 2023: 11,7 (/2022 -0,7)



25/61



0/61



36/61

















































General average 2023: 12,6 (/2022 -0,5)



7/61



0/61



54/61

















































General average 2023: 12,4 (/2022 +0,8)

0/61

25/61

36/61

















































General average 2023: 12,8 (/2022 +0,4)

1/61

8/61

52/61









































General average 2023: 12,5 (/2022 -0,6)

15/61

1/61

45/61













































## **FOCUS ON SOME SECTIONS**



















## III. COMMUNICATION





## Climmar's communication



Presentation of the results by the President of Climmar at a press conference at Agritechnica :



Press release