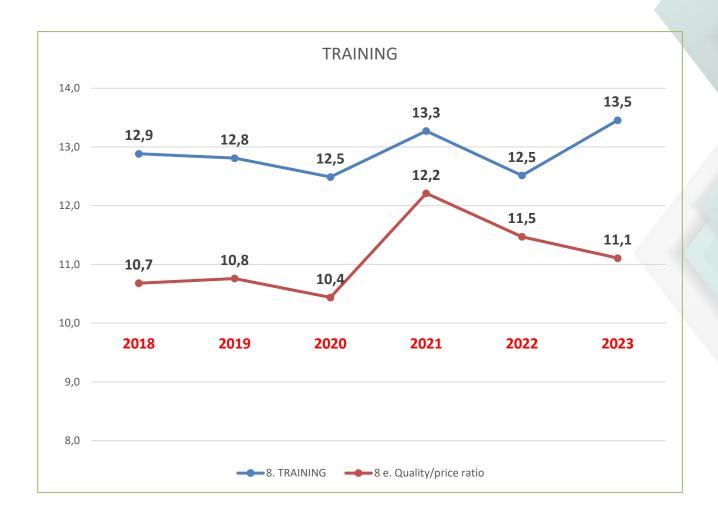

61

















































General average 2023: 13,3 (/2022 -0,3)

3/61

0/61

58/61

















































General average 2023: 13,3 (/2022 -0,1)

0/61

2/61

59/61

















































General average 2023: 13,4 (/2022 -0,6)

14/61

0/61

47/61









































General average 2023: 13,2 (/2022 +0,3)

2/61

7/61

52/61

















































## General average 2023: 11,7 (/2022 -0,7)



25/61



0/61



36/61

















































General average 2023: 12,6 (/2022 -0,5)



7/61



0/61



54/61

















































General average 2023: 12,4 (/2022 +0,8)

0/61

25/61

36/61

















































General average 2023: 12,8 (/2022 +0,4)

1/61

8/61

52/61









































General average 2023: 12,5 (/2022 -0,6)

15/61

1/61

45/61













































## **FOCUS ON SOME SECTIONS**



















## III. COMMUNICATION





## Climmar's communication



Presentation of the results by the President of Climmar at a press conference at Agritechnica :



Press release



Sending of the results to the manufacturers by the CLIMMAR secretariat



Exchange with the manufacturers who offer it



Relay on the CLIMMAR website