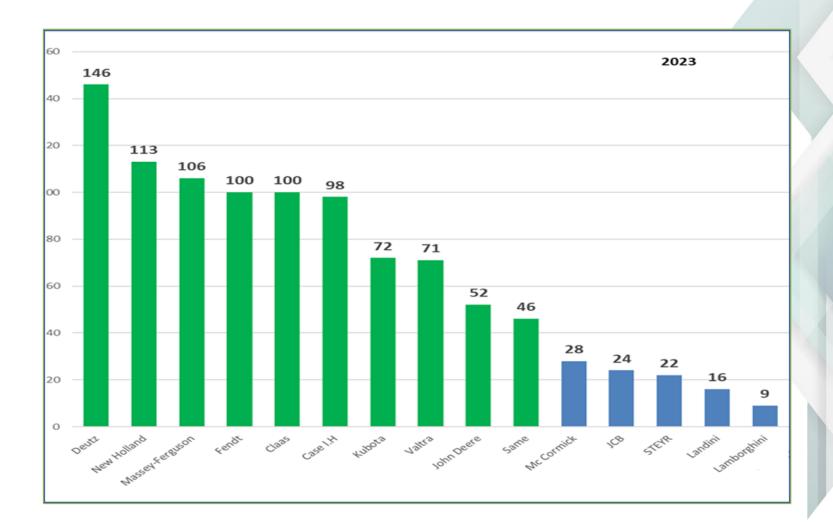

| 1484              | 1484              |                      | = |
| United Kingdom | 360               | 393               | -8 %                 | U |
| Germany        | 642               | 654               | -2 %                 | U |
| Hungary        | 33                | 50                | - 32 %               | U |
| Denmark        | 83                | 83                |                      | = |
| Netherlands    | 287               | 290               |                      | = |
| Luxembourg     | 10                |                   |                      |   |
| Sweden         | 62                |                   |                      |   |
| TOTAL          | <mark>3761</mark> | <mark>3863</mark> | <mark>- 2,5 %</mark> | U |





### Number of answers per brand









### II. RESULTS 2023





### **Overall average all brands**







#### Evolution of the overall average by brands







### **BRAND ANALYSIS**

























#### Legend: reading the diagram for each brand

# 61 questions



Variation <= -1 point



Variation >= 1 point



Variation between - 1 to 1



10 answers and more



10 answers and more









General average 2023: 12,9 (/2022 +0,7) 38/61 1/61 22/61

















































General average 2023: 13,3 (/2022 -0,3)

3/61

0/61

58/61

















































General average 2023: 13,3 (/2022 -0,1)

0/61

2/61

59/61

















































General average 2023: 13,4 (/2022 -0,6)

14/61

0/61

47/61