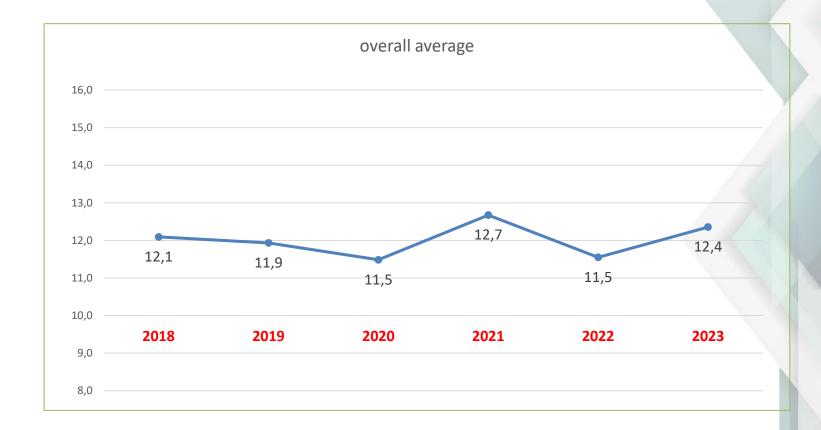

022 +0,7) 38/61 1/61 22/61

















































General average 2023: 13,3 (/2022 -0,3)

3/61

0/61

58/61

















































General average 2023: 13,3 (/2022 -0,1)

0/61

2/61

59/61

















































General average 2023: 13,4 (/2022 -0,6)

14/61

0/61

47/61









































General average 2023: 13,2 (/2022 +0,3)

2/61

7/61

52/61

















































## General average 2023: 11,7 (/2022 -0,7)



25/61



0/61



36/61

















































General average 2023: 12,6 (/2022 -0,5)



7/61



0/61



54/61

















































General average 2023: 12,4 (/2022 +0,8)

0/61

25/61

36/61

















































General average 2023: 12,8 (/2022 +0,4)

1/61

8/61

52/61









































General average 2023: 12,5 (/2022 -0,6)

15/61

1/61

45/61













































## **FOCUS ON SOME SECTIONS**



















## III. COMMUNICATION





## Climmar's communication



Presentation of the results by the President of Climmar at a press conference at Agritechnica :



Press release



Sending of the results to the manufacturers by the CLIMMAR secretariat



Exchange with the manufacturers who offer it



Relay on the CLIMMAR website