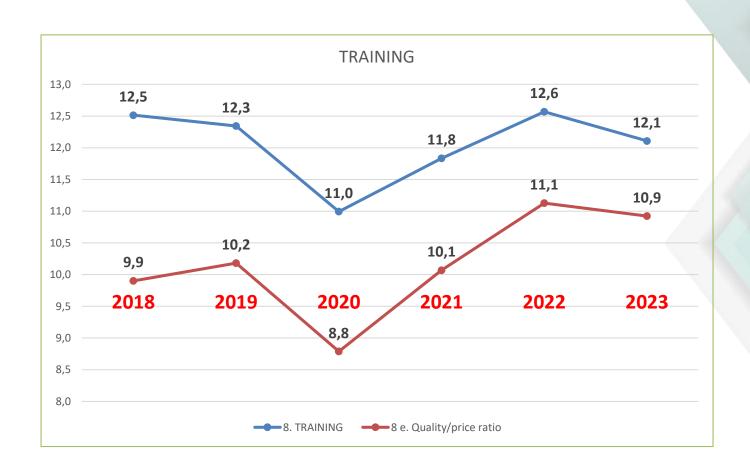

of the overall average by brands







### **BRAND ANALYSIS**

























#### Legend: reading the diagram for each brand

# 61 questions



Variation <= -1 point



Variation >= 1 point



Variation between - 1 to 1



10 answers and more



10 answers and more









General average 2023: 12,9 (/2022 +0,7) 38/61 1/61 22/61

















































General average 2023: 13,3 (/2022 -0,3)

3/61

0/61

58/61

















































General average 2023: 13,3 (/2022 -0,1)

0/61

2/61

59/61

















































General average 2023: 13,4 (/2022 -0,6)

14/61

0/61

47/61









































General average 2023: 13,2 (/2022 +0,3)

2/61

7/61

52/61

















































## General average 2023: 11,7 (/2022 -0,7)



25/61



0/61



36/61

















































General average 2023: 12,6 (/2022 -0,5)



7/61



0/61



54/61

















































General average 2023: 12,4 (/2022 +0,8)

0/61

25/61

36/61

















































General average 2023: 12,8 (/2022 +0,4)

1/61

8/61

52/61









































General average 2023: 12,5 (/2022 -0,6)

15/61

1/61

45/61













































## **FOCUS ON SOME SECTIONS**



















## III. COMMUNICATION





## Climmar's communication



Presentation of the results by the President of Climmar at a press conference at Agritechnica :



Press release



Sending of the