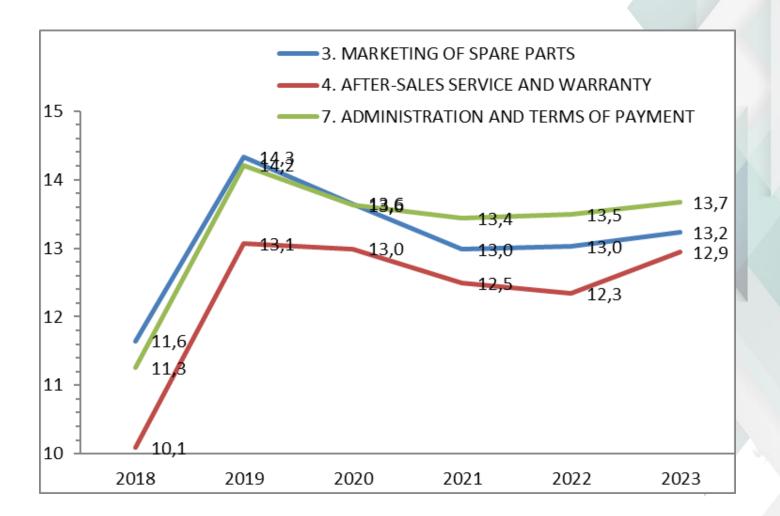

/61

58/61

















































General average 2023: 13,3 (/2022 -0,1)

0/61

2/61

59/61

















































General average 2023: 13,4 (/2022 -0,6)

14/61

0/61

47/61









































General average 2023: 13,2 (/2022 +0,3)

2/61

7/61

52/61

















































## General average 2023: 11,7 (/2022 -0,7)



25/61



0/61



36/61

















































General average 2023: 12,6 (/2022 -0,5)



7/61



0/61



54/61

















































General average 2023: 12,4 (/2022 +0,8)

0/61

25/61

36/61

















































General average 2023: 12,8 (/2022 +0,4)

1/61

8/61

52/61









































General average 2023: 12,5 (/2022 -0,6)

15/61

1/61

45/61













































## **FOCUS ON SOME SECTIONS**



















## III. COMMUNICATION





## Climmar's communication



Presentation of the results by the President of Climmar at a press conference at Agritechnica :



Press release



Sending of the results to the manufacturers by the CLIMMAR secretariat



Exchange with the manufacturers who offer it



Relay on the CLIMMAR website