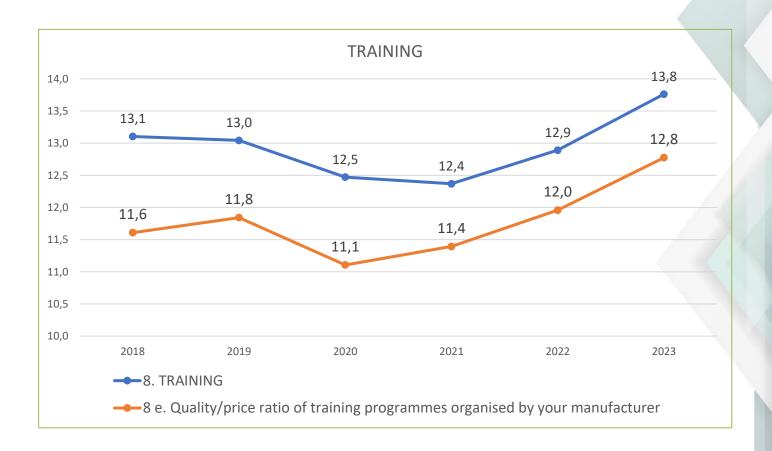

290               |                      | = |
| Luxembourg     | 10                |                   |                      |   |
| Sweden         | 62                |                   |                      |   |
| TOTAL          | <mark>3761</mark> | <mark>3863</mark> | <mark>- 2,5 %</mark> | U |





### Number of answers per brand









### II. RESULTS 2023





### **Overall average all brands**







#### Evolution of the overall average by brands







### **BRAND ANALYSIS**

























#### Legend: reading the diagram for each brand

# 61 questions



Variation <= -1 point



Variation >= 1 point



Variation between - 1 to 1



10 answers and more



10 answers and more









General average 2023: 12,9 (/2022 +0,7) 38/61 1/61 22/61

















































General average 2023: 13,3 (/2022 -0,3)

3/61

0/61

58/61

















































General average 2023: 13,3 (/2022 -0,1)

0/61

2/61

59/61

















































General average 2023: 13,4 (/2022 -0,6)

14/61

0/61

47/61









































General average 2023: 13,2 (/2022 +0,3)

2/61

7/61

52/61

















































## General average 2023: 11,7 (/2022 -0,7)



25/61



0/61



36/61

















































General average 2023: 12,6 (/2022 -0,5)



7/61



0/61



54/61

















































General average 2023: 12,4 (/2022 +0,8)

0/61

25/61

36/61

















































General