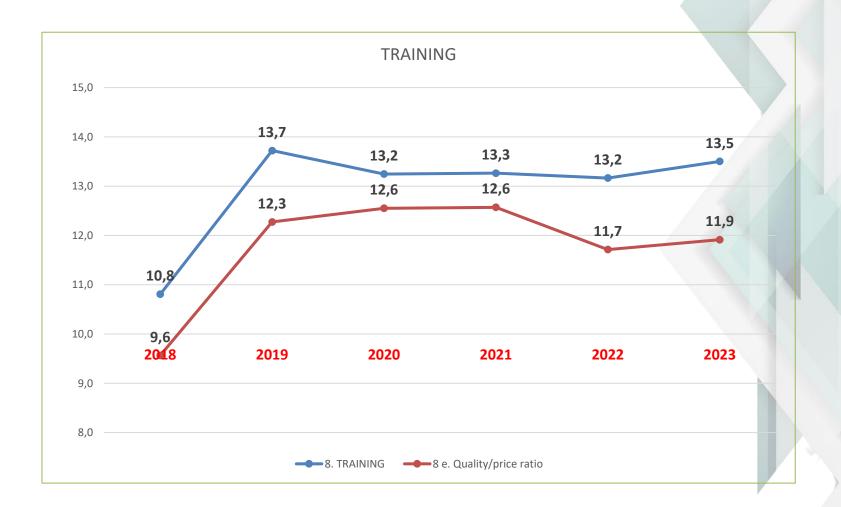

61

















































General average 2023: 13,3 (/2022 -0,1)

0/61

2/61

59/61

















































General average 2023: 13,4 (/2022 -0,6)

14/61

0/61

47/61









































General average 2023: 13,2 (/2022 +0,3)

2/61

7/61

52/61

















































## General average 2023: 11,7 (/2022 -0,7)



25/61



0/61



36/61

















































General average 2023: 12,6 (/2022 -0,5)



7/61



0/61



54/61

















































General average 2023: 12,4 (/2022 +0,8)

0/61

25/61

36/61

















































General average 2023: 12,8 (/2022 +0,4)

1/61

8/61

52/61









































General average 2023: 12,5 (/2022 -0,6)

15/61

1/61

45/61













































## **FOCUS ON SOME SECTIONS**



















## III. COMMUNICATION





## Climmar's communication



Presentation of the results by the President of Climmar at a press conference at Agritechnica :



Press release



Sending of the results to the manufacturers by the CLIMMAR secretariat



Exchange with the manufacturers who offer it



Relay on the CLIMMAR website