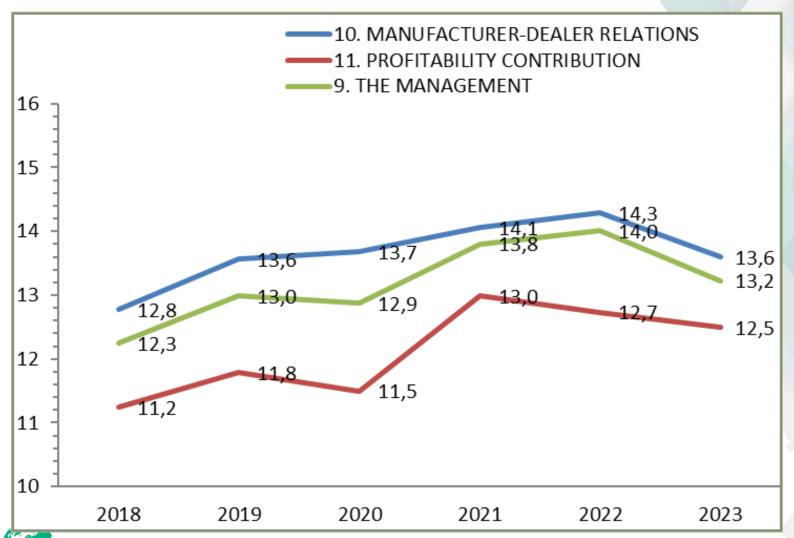

swers and more



10 answers and more









General average 2023: 12,9 (/2022 +0,7) 38/61 1/61 22/61

















































General average 2023: 13,3 (/2022 -0,3)

3/61

0/61

58/61

















































General average 2023: 13,3 (/2022 -0,1)

0/61

2/61

59/61

















































General average 2023: 13,4 (/2022 -0,6)

14/61

0/61

47/61









































General average 2023: 13,2 (/2022 +0,3)

2/61

7/61

52/61

















































## General average 2023: 11,7 (/2022 -0,7)



25/61



0/61



36/61

















































General average 2023: 12,6 (/2022 -0,5)



7/61



0/61



54/61

















































General average 2023: 12,4 (/2022 +0,8)

0/61

25/61

36/61

















































General average 2023: 12,8 (/2022 +0,4)

1/61

8/61

52/61









































General average 2023: 12,5 (/2022 -0,6)

15/61

1/61

45/61













































## **FOCUS ON SOME SECTIONS**



















## III. COMMUNICATION





## Climmar's communication



Presentation of the results by the President of Climmar at a press conference at Agritechnica :



Press release



Sending of the results to the manufacturers by the CLIMMAR secretariat



Exchange with the manufacturers who offer it



Relay on the CLIMMAR website