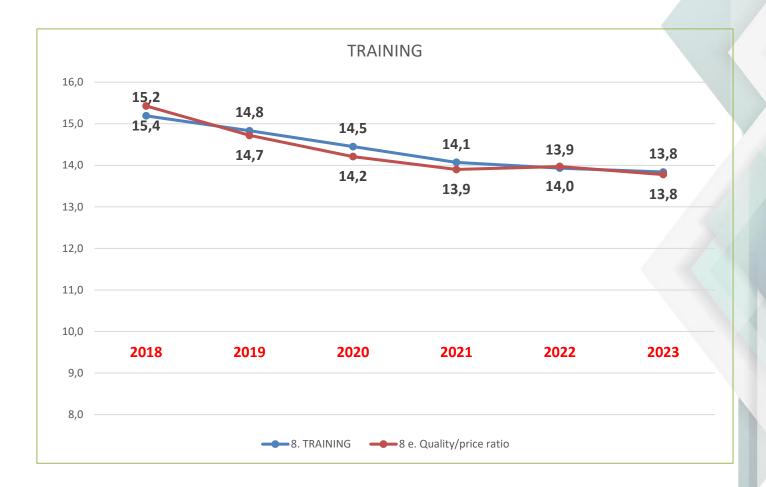

ram for each brand

# 61 questions



Variation <= -1 point



Variation >= 1 point



Variation between - 1 to 1



10 answers and more



10 answers and more









General average 2023: 12,9 (/2022 +0,7) 38/61 1/61 22/61

















































General average 2023: 13,3 (/2022 -0,3)

3/61

0/61

58/61

















































General average 2023: 13,3 (/2022 -0,1)

0/61

2/61

59/61

















































General average 2023: 13,4 (/2022 -0,6)

14/61

0/61

47/61









































General average 2023: 13,2 (/2022 +0,3)

2/61

7/61

52/61

















































## General average 2023: 11,7 (/2022 -0,7)



25/61



0/61



36/61

















































General average 2023: 12,6 (/2022 -0,5)



7/61



0/61



54/61

















































General average 2023: 12,4 (/2022 +0,8)

0/61

25/61

36/61

















































General average 2023: 12,8 (/2022 +0,4)

1/61

8/61

52/61









































General average 2023: 12,5 (/2022 -0,6)

15/61

1/61

45/61













































## **FOCUS ON SOME SECTIONS**



















## III. COMMUNICATION





## Climmar's communication



Presentation of the results by the President of Climmar at a press conference at Agritechnica :



Press release



Sending of the results to the manufacturers by the CLIMMAR secretariat



Exchange with the manufacturers who offer it



Relay on t