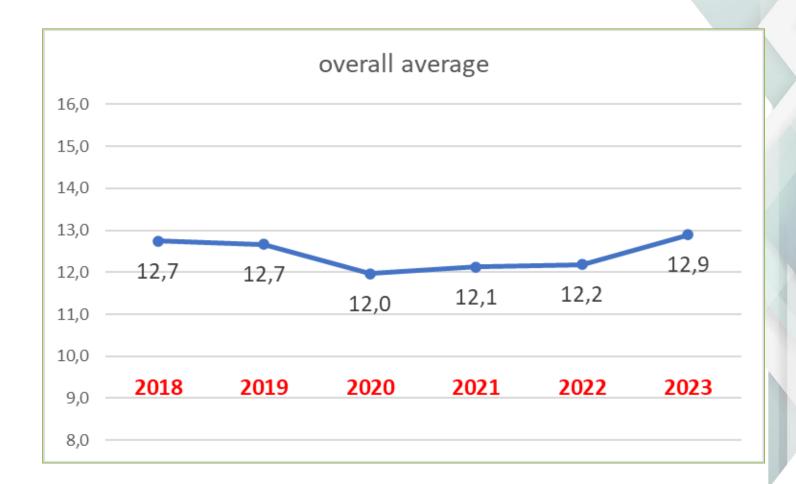

| 290               |                      | = |
| Luxembourg     | 10                |                   |                      |   |
| Sweden         | 62                |                   |                      |   |
| TOTAL          | <mark>3761</mark> | <mark>3863</mark> | <mark>- 2,5 %</mark> | U |





### Number of answers per brand









### II. RESULTS 2023





### **Overall average all brands**







#### Evolution of the overall average by brands







### **BRAND ANALYSIS**

























#### Legend: reading the diagram for each brand

# 61 questions



Variation <= -1 point



Variation >= 1 point



Variation between - 1 to 1



10 answers and more



10 answers and more









General average 2023: 12,9 (/2022 +0,7) 38/61 1/61 22/61

















































General average 2023: 13,3 (/2022 -0,3)

3/61

0/61

58/61

















































General average 2023: 13,3 (/2022 -0,1)

0/61

2/61

59/61

















































General average 2023: 13,4 (/2022 -0,6)

14/61

0/61

47/61









































General average 2023: 13,2 (/2022 +0,3)

2/61

7/61

52/61

















































## General average 2023: 11,7 (/2022 -0,7)



25/61



0/61



36/61

















































General average 2023: 12,6 (/2022 -0,5)



7/61



0/61



54/61

















































General average 2023: 12,4 (/2022 +0,8)

0/61

25/61

36/61