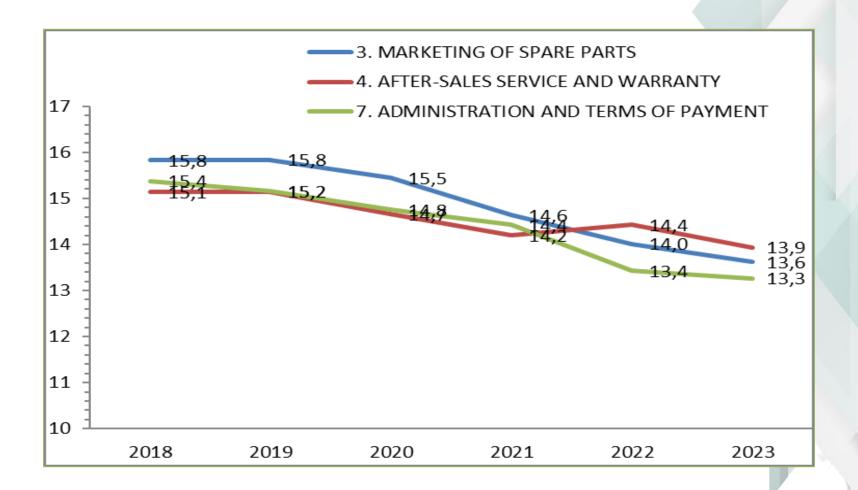

the diagram for each brand

# 61 questions



Variation <= -1 point



Variation >= 1 point



Variation between - 1 to 1



10 answers and more



10 answers and more









General average 2023: 12,9 (/2022 +0,7) 38/61 1/61 22/61

















































General average 2023: 13,3 (/2022 -0,3)

3/61

0/61

58/61

















































General average 2023: 13,3 (/2022 -0,1)

0/61

2/61

59/61

















































General average 2023: 13,4 (/2022 -0,6)

14/61

0/61

47/61









































General average 2023: 13,2 (/2022 +0,3)

2/61

7/61

52/61

















































## General average 2023: 11,7 (/2022 -0,7)



25/61



0/61



36/61

















































General average 2023: 12,6 (/2022 -0,5)



7/61



0/61



54/61

















































General average 2023: 12,4 (/2022 +0,8)

0/61

25/61

36/61

















































General average 2023: 12,8 (/2022 +0,4)

1/61

8/61

52/61









































General average 2023: 12,5 (/2022 -0,6)

15/61

1/61

45/61













































## **FOCUS ON SOME SECTIONS**



















## III. COMMUNICATION





## Climmar's communication



Presentation of the results by the President of Climmar at a press conference at Agritechnica :



Press release



Sending of the results to the manufacturers by the CLIMMAR secretariat



Exchange with the manufacturers who offer it



Re