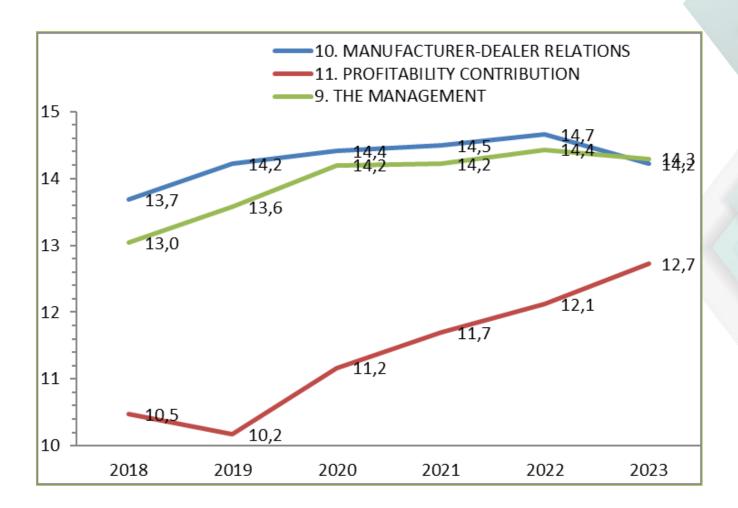

|   |
| Sweden         | 62                |                   |                      |   |
| TOTAL          | <mark>3761</mark> | <mark>3863</mark> | <mark>- 2,5 %</mark> | U |





### Number of answers per brand









### II. RESULTS 2023





### **Overall average all brands**







#### Evolution of the overall average by brands







### **BRAND ANALYSIS**

























#### Legend: reading the diagram for each brand

# 61 questions



Variation <= -1 point



Variation >= 1 point



Variation between - 1 to 1



10 answers and more



10 answers and more









General average 2023: 12,9 (/2022 +0,7) 38/61 1/61 22/61

















































General average 2023: 13,3 (/2022 -0,3)

3/61

0/61

58/61

















































General average 2023: 13,3 (/2022 -0,1)

0/61

2/61

59/61

















































General average 2023: 13,4 (/2022 -0,6)

14/61

0/61

47/61









































General average 2023: 13,2 (/2022 +0,3)

2/61

7/61

52/61

















































## General average 2023: 11,7 (/2022 -0,7)



25/61



0/61



36/61

















































General average 2023: 12,6 (/2022 -0,5)



7/61



0/61



54/61

















































General average 2023: 12,4 (/2022 +0,8)

0/61

25/61

36/61

















































General average 2023: 12,8 (/2022 +0,4)

1/61

8/61

52/61









































General average 2023: 12,5 (/202