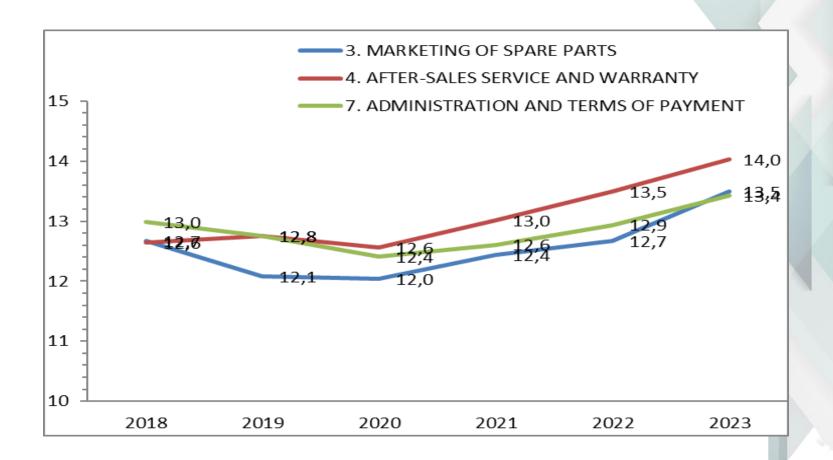

|                      | = |
| Luxembourg     | 10                |                   |                      |   |
| Sweden         | 62                |                   |                      |   |
| TOTAL          | <mark>3761</mark> | <mark>3863</mark> | <mark>- 2,5 %</mark> | U |





### Number of answers per brand









### II. RESULTS 2023





### **Overall average all brands**







#### Evolution of the overall average by brands







### **BRAND ANALYSIS**

























#### Legend: reading the diagram for each brand

# 61 questions



Variation <= -1 point



Variation >= 1 point



Variation between - 1 to 1



10 answers and more



10 answers and more









General average 2023: 12,9 (/2022 +0,7) 38/61 1/61 22/61

















































General average 2023: 13,3 (/2022 -0,3)

3/61

0/61

58/61

















































General average 2023: 13,3 (/2022 -0,1)

0/61

2/61

59/61

















































General average 2023: 13,4 (/2022 -0,6)

14/61

0/61

47/61









































General average 2023: 13,2 (/2022 +0,3)

2/61

7/61

52/61

















































## General average 2023: 11,7 (/2022 -0,7)



25/61



0/61



36/61

















































General average 2023: 12,6 (/2022 -0,5)



7/61



0/61



54/61

















































General average 2023: 12,4 (/2022 +0,8)

0/61

25/61

36/61

















































General average