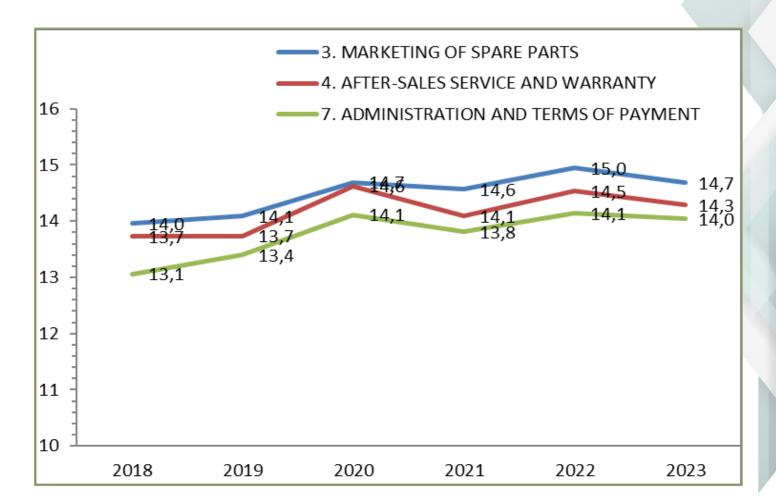

|   |
| Sweden         | 62                |                   |                      |   |
| TOTAL          | <mark>3761</mark> | <mark>3863</mark> | <mark>- 2,5 %</mark> | U |





### Number of answers per brand









### II. RESULTS 2023





### **Overall average all brands**







#### Evolution of the overall average by brands







### **BRAND ANALYSIS**

























#### Legend: reading the diagram for each brand

# 61 questions



Variation <= -1 point



Variation >= 1 point



Variation between - 1 to 1



10 answers and more



10 answers and more









General average 2023: 12,9 (/2022 +0,7) 38/61 1/61 22/61

















































General average 2023: 13,3 (/2022 -0,3)

3/61

0/61

58/61

















































General average 2023: 13,3 (/2022 -0,1)

0/61

2/61

59/61

















































General average 2023: 13,4 (/2022 -0,6)

14/61

0/61

47/61









































General average 2023: 13,2 (/2022 +0,3)

2/61

7/61

52/61

















































## General average 2023: 11,7 (/2022 -0,7)



25/61



0/61



36/61

















































General average 2023: 12,6 (/2022 -0,5)



7/61



0/61



54/61

















































General average 2023: 12,4 (/2022 +0,8)

0/61

25/61

36/61

















































General average 2023: 12,8 (/2022 +0,4)

1/61

8/61

52/61









































General average