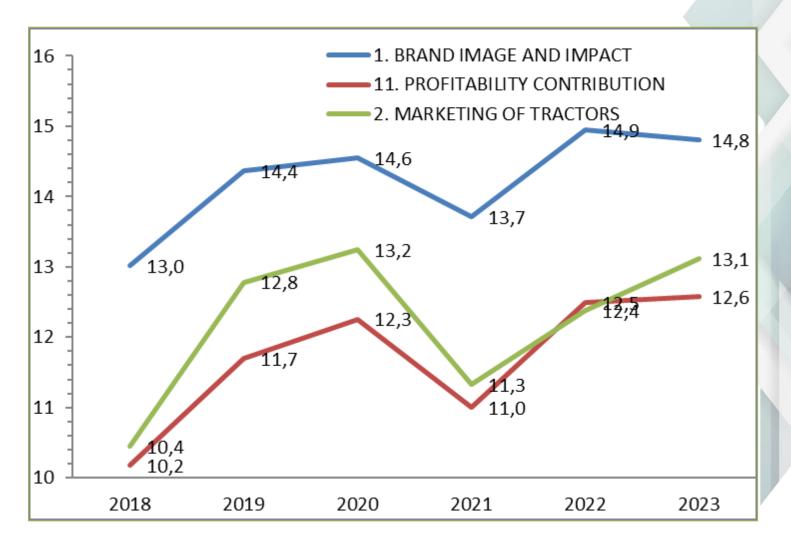

### **BRAND ANALYSIS**

#### Legend: reading the diagram for each brand

# 61 questions

Variation <= -1 point

Variation >= 1 point

Variation between - 1 to 1

10 answers and more

10 answers and more

General average 2023: 12,9 (/2022 +0,7) 38/61 1/61 22/61

General average 2023: 13,3 (/2022 -0,3)