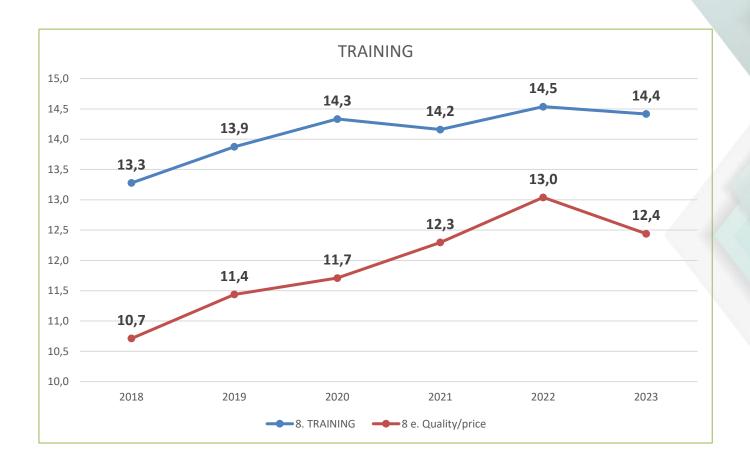

|   |
| Sweden         | 62                |                   |                      |   |
| TOTAL          | <mark>3761</mark> | <mark>3863</mark> | <mark>- 2,5 %</mark> | U |





### Number of answers per brand









### II. RESULTS 2023





### **Overall average all brands**







#### Evolution of the overall average by brands







### **BRAND ANALYSIS**

























#### Legend: reading the diagram for each brand

# 61 questions



Variation <= -1 point



Variation >= 1 point



Variation between - 1 to 1



10 answers and more



10 answers and more









General average 2023: 12,9 (/2022 +0,7) 38/61 1/61 22/61

















































General average 2023: 13,3 (/2022 -0,3)

3/61

0/61

58/61

















































General average 2023: 13,3 (/2022 -0,1)

0/61

2/61

59/61

















































General average 2023: 13,4 (/2022 -0,6)

14/61

0/61

47/61









































General average 2023: 13,2 (/2022 +0,3)

2/61

7/61

52/61

















































## General average 2023: 11,7 (/2022 -0,7)



25/61



0/61



36/61

















































General average 2023: 12,6 (/2022 -0,5)



7/61



0/61



54/61

















































General average 2023: 12,4 (/2022 +0,8)

0/61

25/61

36/61

















































General average 2023: 12,8 (/2022 +0,4)

1/61

8/61

52/61









































General average 2023: 12