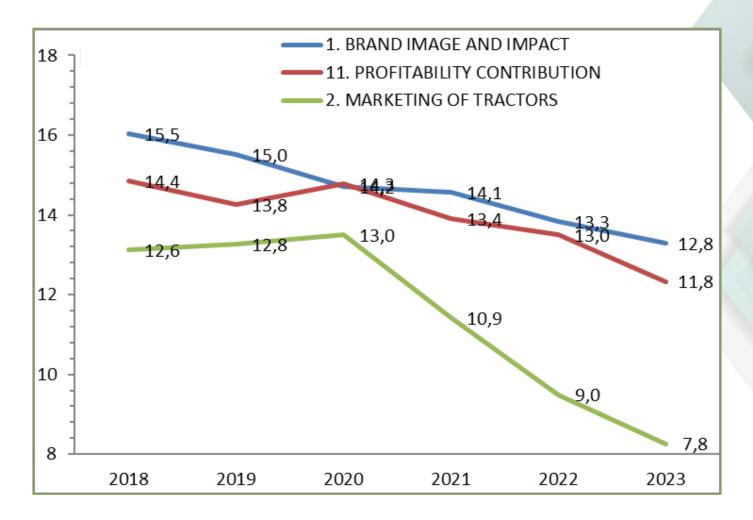

reading the diagram for each brand

# 61 questions



Variation <= -1 point



Variation >= 1 point



Variation between - 1 to 1



10 answers and more



10 answers and more









General average 2023: 12,9 (/2022 +0,7) 38/61 1/61 22/61

















































General average 2023: 13,3 (/2022 -0,3)

3/61

0/61

58/61

















































General average 2023: 13,3 (/2022 -0,1)

0/61

2/61

59/61

















































General average 2023: 13,4 (/2022 -0,6)

14/61

0/61

47/61









































General average 2023: 13,2 (/2022 +0,3)

2/61

7/61

52/61

















































## General average 2023: 11,7 (/2022 -0,7)



25/61



0/61



36/61

















































General average 2023: 12,6 (/2022 -0,5)



7/61



0/61



54/61

















































General average 2023: 12,4 (/2022 +0,8)

0/61

25/61

36/61

















































General average 2023: 12,8 (/2022 +0,4)

1/61

8/61

52/61









































General average 2023: 12,5 (/2022 -0,6)

15/61

1/61

45/61













































## **FOCUS ON SOME SECTIONS**



















## III. COMMUNICATION





## Climmar's communication



Presentation of the results by the President of Climmar at a press conference at Agritechnica :



Press release



Sending of the results to the manufacturers by the CLIMMAR secretariat



Exchange with the manufacturers who offer