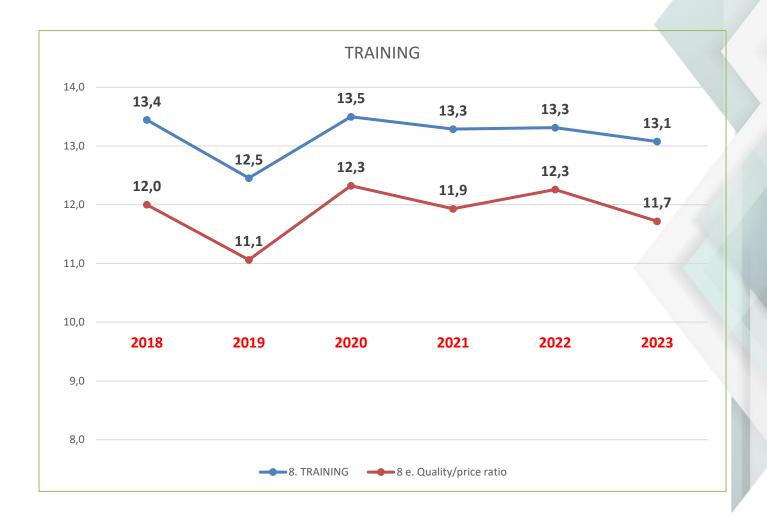

61

59/61

















































General average 2023: 13,4 (/2022 -0,6)

14/61

0/61

47/61









































General average 2023: 13,2 (/2022 +0,3)

2/61

7/61

52/61

















































## General average 2023: 11,7 (/2022 -0,7)



25/61



0/61



36/61

















































General average 2023: 12,6 (/2022 -0,5)



7/61



0/61



54/61

















































General average 2023: 12,4 (/2022 +0,8)

0/61

25/61

36/61

















































General average 2023: 12,8 (/2022 +0,4)

1/61

8/61

52/61









































General average 2023: 12,5 (/2022 -0,6)

15/61

1/61

45/61













































## **FOCUS ON SOME SECTIONS**



















## III. COMMUNICATION





## Climmar's communication



Presentation of the results by the President of Climmar at a press conference at Agritechnica :



Press release



Sending of the results to the manufacturers by the CLIMMAR secretariat



Exchange with the manufacturers who offer it



Relay on the CLIMMAR website