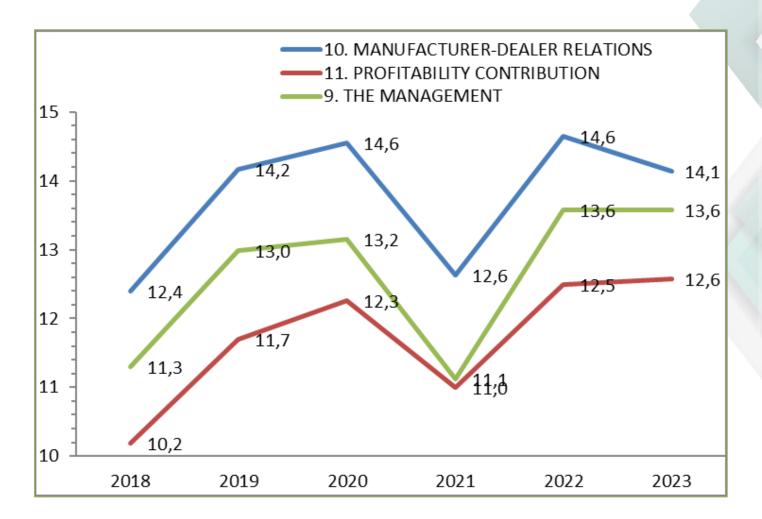

| <mark>3761</mark> | <mark>3863</mark> | <mark>- 2,5 %</mark> | U |





### Number of answers per brand









### II. RESULTS 2023





### **Overall average all brands**







#### Evolution of the overall average by brands







### **BRAND ANALYSIS**

























#### Legend: reading the diagram for each brand

# 61 questions



Variation <= -1 point



Variation >= 1 point



Variation between - 1 to 1



10 answers and more



10 answers and more









General average 2023: 12,9 (/2022 +0,7) 38/61 1/61 22/61

















































General average 2023: 13,3 (/2022 -0,3)

3/61

0/61

58/61

















































General average 2023: 13,3 (/2022 -0,1)

0/61

2/61

59/61

















































General average 2023: 13,4 (/2022 -0,6)

14/61

0/61

47/61









































General average 2023: 13,2 (/2022 +0,3)

2/61

7/61

52/61

















































## General average 2023: 11,7 (/2022 -0,7)



25/61



0/61



36/61

















































General average 2023: 12,6 (/2022 -0,5)



7/61



0/61



54/61

















































General average 2023: 12,4 (/2022 +0,8)

0/61

25/61

36/61

















































General average 2023: 12,8 (/2022 +0,4)

1/61

8/61

52/61









































General average 2023: 12,5 (/2022 -0,6)

15/61

1/61

45/61













































## **FOCUS ON SOME SECTIONS**