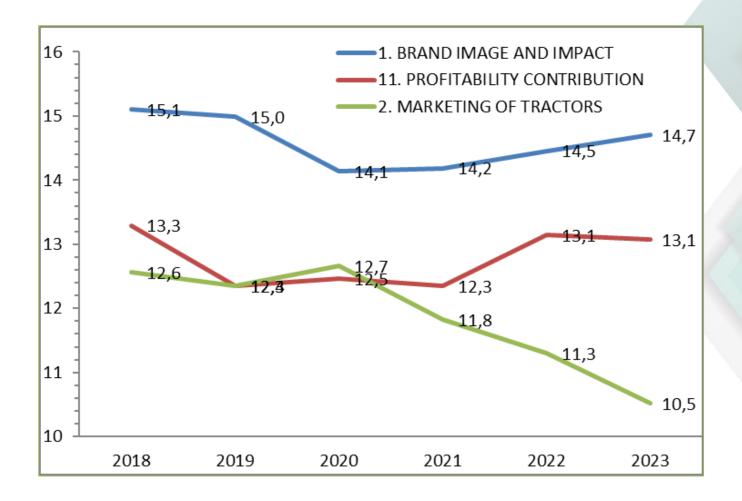

-0,1)

0/61

2/61

59/61

















































General average 2023: 13,4 (/2022 -0,6)

14/61

0/61

47/61









































General average 2023: 13,2 (/2022 +0,3)

2/61

7/61

52/61

















































## General average 2023: 11,7 (/2022 -0,7)



25/61



0/61



36/61

















































General average 2023: 12,6 (/2022 -0,5)



7/61



0/61



54/61

















































General average 2023: 12,4 (/2022 +0,8)

0/61

25/61

36/61

















































General average 2023: 12,8 (/2022 +0,4)

1/61

8/61

52/61









































General average 2023: 12,5 (/2022 -0,6)

15/61

1/61

45/61













































## **FOCUS ON SOME SECTIONS**



















## III. COMMUNICATION





## Climmar's communication



Presentation of the results by the President of Climmar at a press conference at Agritechnica :



Press release



Sending of the results to the manufacturers by the CLIMMAR secretariat



Exchange with the manufacturers who offer it



Relay on the CLIMMAR website