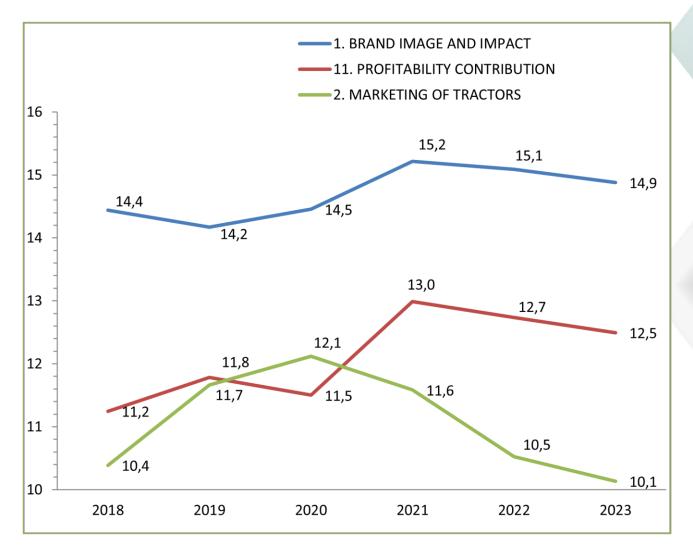

etween - 1 to 1



10 answers and more



10 answers and more









General average 2023: 12,9 (/2022 +0,7) 38/61 1/61 22/61

















































General average 2023: 13,3 (/2022 -0,3)

3/61

0/61

58/61

















































General average 2023: 13,3 (/2022 -0,1)

0/61

2/61

59/61

















































General average 2023: 13,4 (/2022 -0,6)

14/61

0/61

47/61









































General average 2023: 13,2 (/2022 +0,3)

2/61

7/61

52/61

















































## General average 2023: 11,7 (/2022 -0,7)



25/61



0/61



36/61

















































General average 2023: 12,6 (/2022 -0,5)



7/61



0/61



54/61

















































General average 2023: 12,4 (/2022 +0,8)

0/61

25/61

36/61

















































General average 2023: 12,8 (/2022 +0,4)

1/61

8/61

52/61









































General average 2023: 12,5 (/2022 -0,6)

15/61

1/61

45/61













































## **FOCUS ON SOME SECTIONS**



















## III. COMMUNICATION





## Climmar's communication



Presentation of the results by the President of Climmar at a press conference at Agritechnica :



Press release



Sending of the results to the manufacturers by the CLIMMAR secretariat



Exchange with the manufacturers who offer it



Relay on the CLIMMAR website