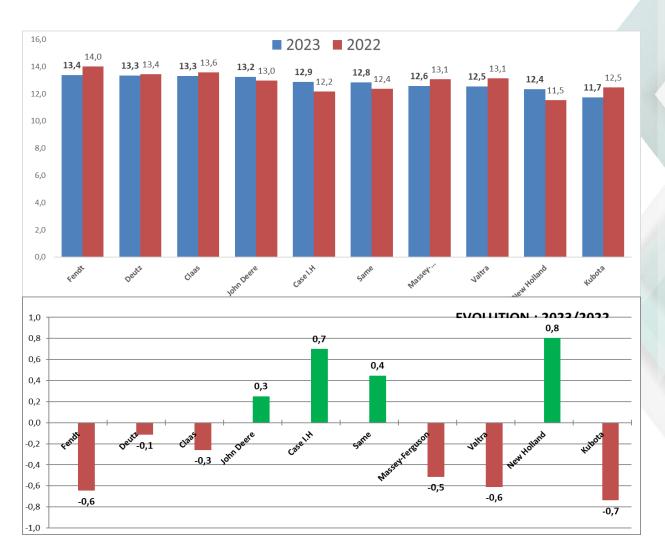

#### Evolution of the overall average by brands

# 61 questions

Variation <= -1 point

Variation >= 1 point

Variation between - 1 to 1

10 answers and more

10 answers and more

General average 2023: 12,9 (/2022 +0,7) 38/61 1/61 22/61

General average 2023: 13,3 (/2022 -0,3)

3/61

0/61

58/61

General average 2023: 13,3 (/2022 -0,1)

0/61

2/61

59/61

General average 2023: 13,4 (/2022 -0,6)

14/61

0/61

47/61

General average 2023: 13,2 (/2022 +0,3)

2/61

7/61

52/61

## General average 2023: 11,7 (/2022 -0,7)

25/61

0/61

36/61

General average 2023: 12,6 (/2022 -0,5)

7/61

0/61

54/61

General average 2023: 12,4 (/2022 +0,8)

0/61

25/61

36/61

General average 2023: 12,8 (/2022 +0,4)

1/61

8/61

52/61

General average 2023: 12,5 (/2022 -0,6)

15/61

1/61

45/61