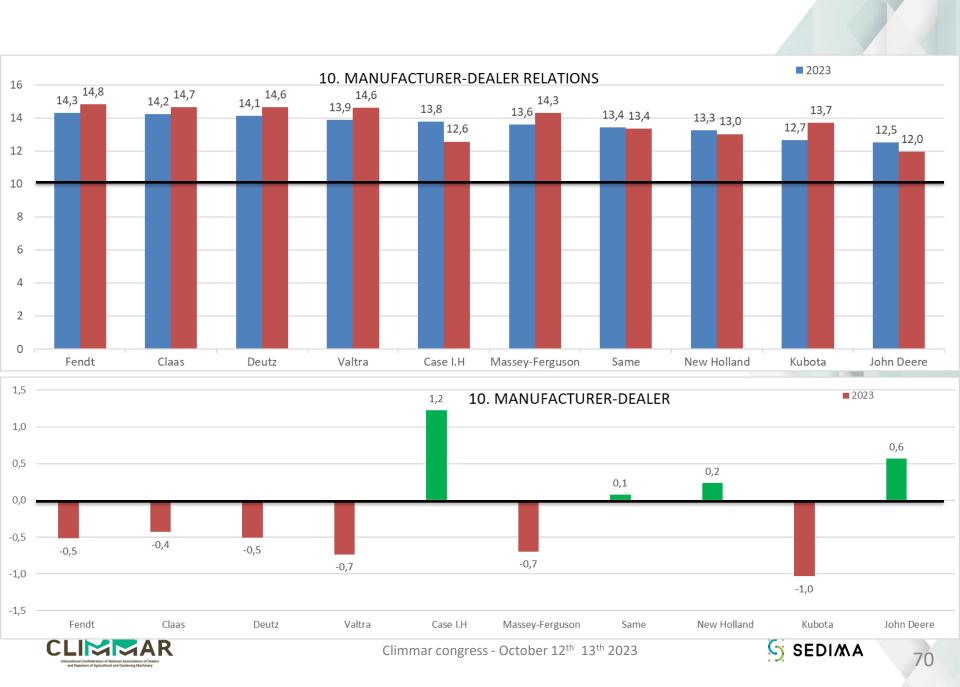

General average 2023: 13,4 (/2022 -0,6)

14/61

0/61

47/61









































General average 2023: 13,2 (/2022 +0,3)

2/61

7/61

52/61

















































## General average 2023: 11,7 (/2022 -0,7)



25/61



0/61



36/61

















































General average 2023: 12,6 (/2022 -0,5)



7/61



0/61



54/61

















































General average 2023: 12,4 (/2022 +0,8)

0/61

25/61

36/61

















































General average 2023: 12,8 (/2022 +0,4)

1/61

8/61

52/61









































General average 2023: 12,5 (/2022 -0,6)

15/61

1/61

45/61













































## **FOCUS ON SOME SECTIONS**



















## III. COMMUNICATION





## Climmar's communication



Presentation of the results by the President of Climmar at a press conference at Agritechnica :



Press release



Sending of the results to the manufacturers by the CLIMMAR secretariat



Exchange with the manufacturers who offer it



Relay on the CLIMMAR website