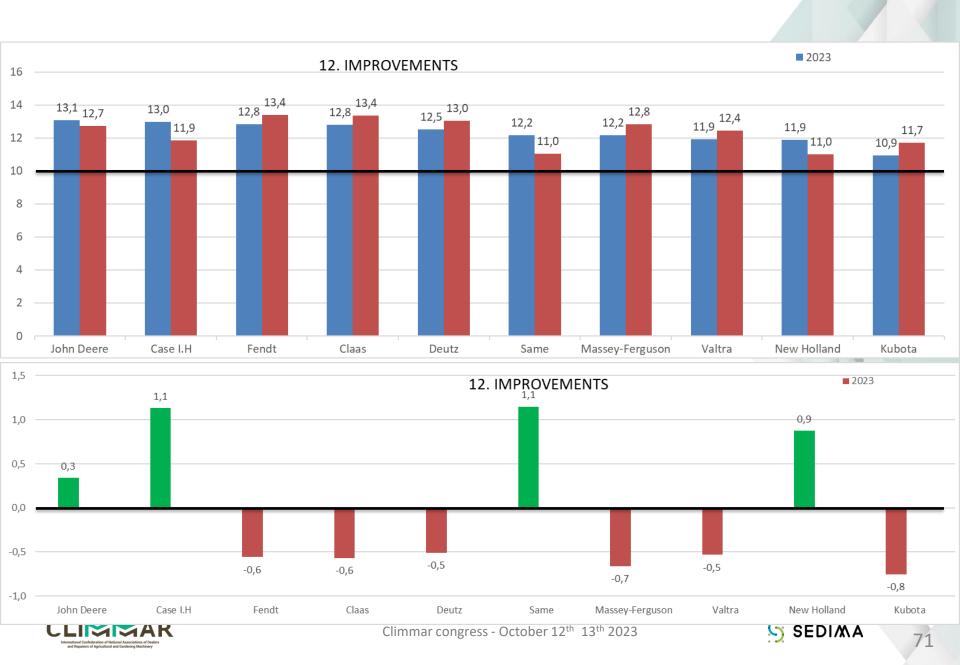

General average 2023: 13,4 (/2022 -0,6)

14/61

0/61

47/61









































General average 2023: 13,2 (/2022 +0,3)

2/61

7/61

52/61

















































## General average 2023: 11,7 (/2022 -0,7)



25/61



0/61



36/61

















































General average 2023: 12,6 (/2022 -0,5)



7/61



0/61



54/61

















































General average 2023: 12,4 (/2022 +0,8)

0/61

25/61

36/61

















































General average 2023: 12,8 (/2022 +0,4)

1/61

8/61

52/61









































General average 2023: 12,5 (/2022 -0,6)

15/61

1/61

45/61













































## **FOCUS ON SOME SECTIONS**



















## III. COMMUNICATION





## Climmar's communication



Presentation of the results by the President of Climmar at a press conference at Agritechnica :



Press release



Sending of the results to the manufacturers by the CLIMMAR secretariat



Exchange with the manufacturers who offer it



Relay on the CLIMMAR website