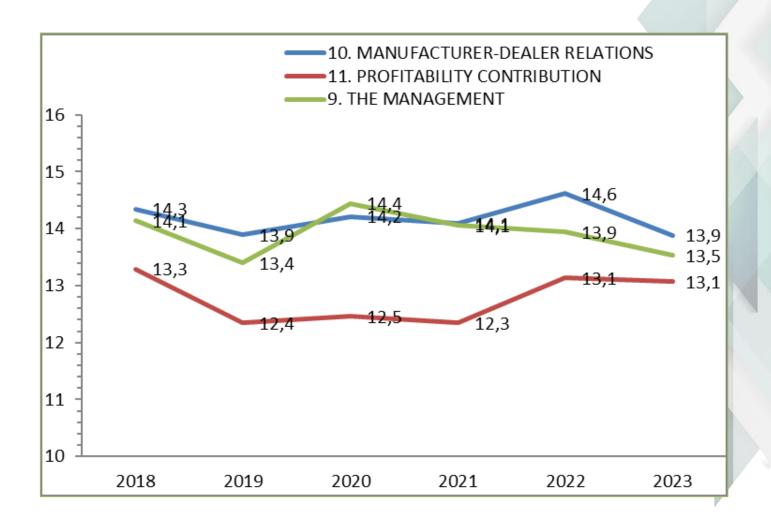

1

















































General average 2023: 13,4 (/2022 -0,6)

14/61

0/61

47/61









































General average 2023: 13,2 (/2022 +0,3)

2/61

7/61

52/61

















































## General average 2023: 11,7 (/2022 -0,7)



25/61



0/61



36/61

















































General average 2023: 12,6 (/2022 -0,5)



7/61



0/61



54/61

















































General average 2023: 12,4 (/2022 +0,8)

0/61

25/61

36/61

















































General average 2023: 12,8 (/2022 +0,4)

1/61

8/61

52/61









































General average 2023: 12,5 (/2022 -0,6)

15/61

1/61

45/61













































## **FOCUS ON SOME SECTIONS**



















## III. COMMUNICATION





## Climmar's communication



Presentation of the results by the President of Climmar at a press conference at Agritechnica :



Press release



Sending of the results to the manufacturers by the CLIMMAR secretariat



Exchange with the manufacturers who offer it



Relay on the CLIMMAR website