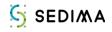

|                      | = |
| Luxembourg     | 10                |                   |                      |   |
| Sweden         | 62                |                   |                      |   |
| TOTAL          | <mark>3761</mark> | <mark>3863</mark> | <mark>- 2,5 %</mark> | U |





### Number of answers per brand









### II. RESULTS 2023





### **Overall average all brands**







#### Evolution of the overall average by brands







### **BRAND ANALYSIS**

























#### Legend: reading the diagram for each brand

# 61 questions



Variation <= -1 point



Variation >= 1 point



Variation between - 1 to 1



10 answers and more



10 answers and more









General average 2023: 12,9 (/2022 +0,7) 38/61 1/61 22/61

















































General average 2023: 13,3 (/2022 -0,3)

3/61

0/61

58/61

















































General average 2023: 13,3 (/2022 -0,1)

0/61

2/61

59/61

















































General average 2023: 13,4 (/2022 -0,6)

14/61

0/61

47/61









































General average 2023: 13,2 (/2022 +0,3)

2/61

7/61

52/61

















































## General average 2023: 11,7 (/2022 -0,7)



25/61



0/61



36/61

















































General average 2023: 12,6 (/2022 -0,5)



7/61



0/61



54/61

















































General average 2023: 12,4 (/2022 +0,8)

0/61

25/61

36/61

















































General average 2023