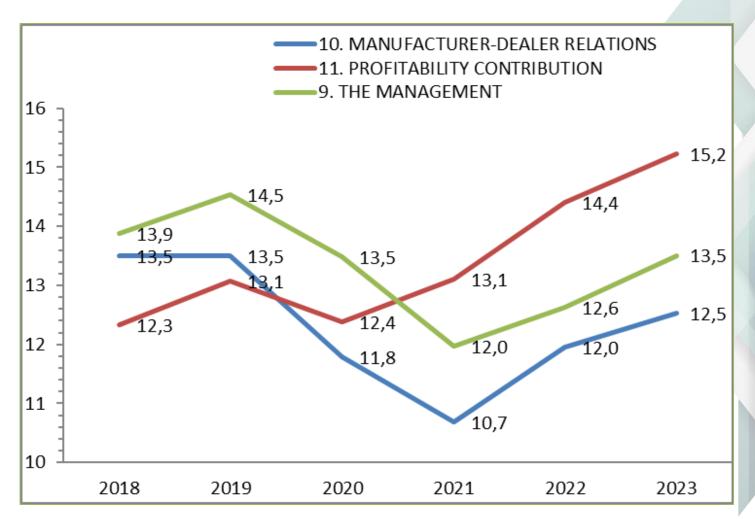

overall average by brands







### **BRAND ANALYSIS**

























#### Legend: reading the diagram for each brand

# 61 questions



Variation <= -1 point



Variation >= 1 point



Variation between - 1 to 1



10 answers and more



10 answers and more









General average 2023: 12,9 (/2022 +0,7) 38/61 1/61 22/61

















































General average 2023: 13,3 (/2022 -0,3)

3/61

0/61

58/61

















































General average 2023: 13,3 (/2022 -0,1)

0/61

2/61

59/61

















































General average 2023: 13,4 (/2022 -0,6)

14/61

0/61

47/61









































General average 2023: 13,2 (/2022 +0,3)

2/61

7/61

52/61

















































## General average 2023: 11,7 (/2022 -0,7)



25/61



0/61



36/61

















































General average 2023: 12,6 (/2022 -0,5)



7/61



0/61



54/61

















































General average 2023: 12,4 (/2022 +0,8)

0/61

25/61

36/61

















































General average 2023: 12,8 (/2022 +0,4)

1/61

8/61

52/61









































General average 2023: 12,5 (/2022 -0,6)

15/61

1/61

45/61













































## **FOCUS ON SOME SECTIONS**



















## III. COMMUNICATION





## Climmar's communication



Presentation of the results by the President of Climmar at a press conference at Agritechnica :



Press release



Sending of the results