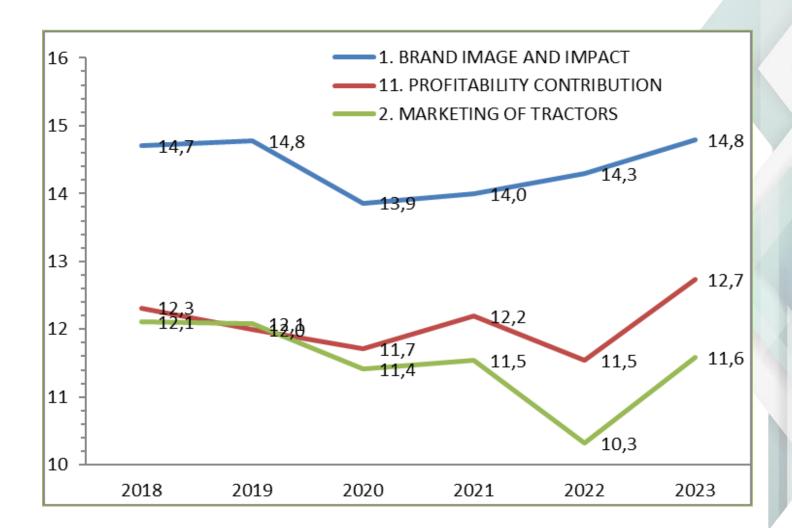

| 290               |                      | = |
| Luxembourg     | 10                |                   |                      |   |
| Sweden         | 62                |                   |                      |   |
| TOTAL          | <mark>3761</mark> | <mark>3863</mark> | <mark>- 2,5 %</mark> | U |





### Number of answers per brand









### II. RESULTS 2023





### **Overall average all brands**







#### Evolution of the overall average by brands







### **BRAND ANALYSIS**

























#### Legend: reading the diagram for each brand

# 61 questions



Variation <= -1 point



Variation >= 1 point



Variation between - 1 to 1



10 answers and more



10 answers and more









General average 2023: 12,9 (/2022 +0,7) 38/61 1/61 22/61

















































General average 2023: 13,3 (/2022 -0,3)

3/61

0/61

58/61

















































General average 2023: 13,3 (/2022 -0,1)

0/61

2/61

59/61

















































General average 2023: 13,4 (/2022 -0,6)

14/61

0/61

47/61









































General average 2023: 13,2 (/2022 +0,3)

2/61

7/61

52/61

















































## General average 2023: 11,7 (/2022 -0,7)



25/61



0/61



36/61

















































General average 2023: 12,6 (/2022 -0,5)



7/61



0/61



54/61

















































General average 2023: 12,4 (/2022 +0,8)

0/61

25/61

36/61