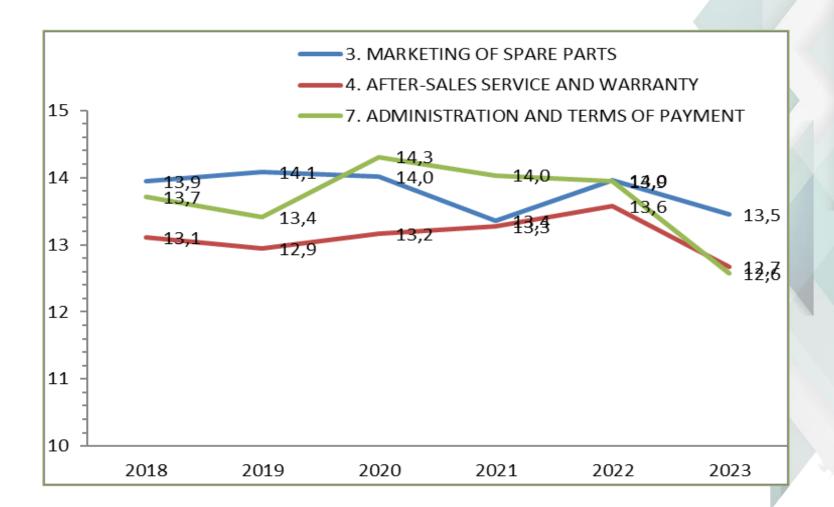

0/61

2/61

59/61

















































General average 2023: 13,4 (/2022 -0,6)

14/61

0/61

47/61









































General average 2023: 13,2 (/2022 +0,3)

2/61

7/61

52/61

















































## General average 2023: 11,7 (/2022 -0,7)



25/61



0/61



36/61

















































General average 2023: 12,6 (/2022 -0,5)



7/61



0/61



54/61

















































General average 2023: 12,4 (/2022 +0,8)

0/61

25/61

36/61

















































General average 2023: 12,8 (/2022 +0,4)

1/61

8/61

52/61









































General average 2023: 12,5 (/2022 -0,6)

15/61

1/61

45/61













































## **FOCUS ON SOME SECTIONS**



















## III. COMMUNICATION





## Climmar's communication



Presentation of the results by the President of Climmar at a press conference at Agritechnica :



Press release



Sending of the results to the manufacturers by the CLIMMAR secretariat



Exchange with the manufacturers who offer it



Relay on the CLIMMAR website