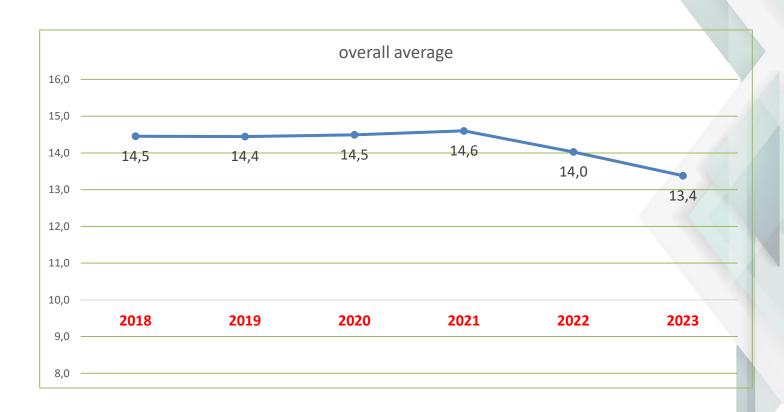

### Number of answers per brand









### II. RESULTS 2023





### **Overall average all brands**







#### Evolution of the overall average by brands







### **BRAND ANALYSIS**

























#### Legend: reading the diagram for each brand

# 61 questions



Variation <= -1 point



Variation >= 1 point



Variation between - 1 to 1



10 answers and more



10 answers and more









General average 2023: 12,9 (/2022 +0,7) 38/61 1/61 22/61

















































General average 2023: 13,3 (/2022 -0,3)

3/61

0/61

58/61

















































General average 2023: 13,3 (/2022 -0,1)

0/61

2/61

59/61

















































General average 2023: 13,4 (/2022 -0,6)

14/61

0/61

47/61









































General average 2023: 13,2 (/2022 +0,3)

2/61

7/61

52/61

















































## General average 2023: 11,7 (/2022 -0,7)



25/61



0/61



36/61

















































General average 2023: 12,6 (/2022 -0,5)



7/61



0/61



54/61

















































General average 2023: 12,4 (/2022 +0,8)

0/61

25/61

36/61

















































General average 2023: 12,8 (/2022 +0,4)

1/61

8/61

52/61









































General average 2023: 12,5 (/2022 -0,6)

15/61

1/61

45/61













































## **FOCUS ON SOME SECTIONS**



















## III. COMMUNICATION





## Climmar's communication



Presen