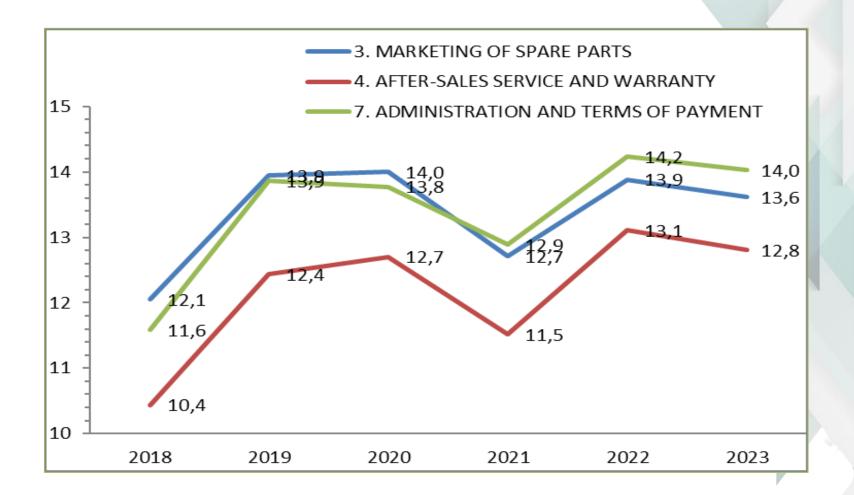

|
| TOTAL          | <mark>3761</mark> | <mark>3863</mark> | <mark>- 2,5 %</mark> | U |





### Number of answers per brand









### II. RESULTS 2023





### **Overall average all brands**







#### Evolution of the overall average by brands







### **BRAND ANALYSIS**

























#### Legend: reading the diagram for each brand

# 61 questions



Variation <= -1 point



Variation >= 1 point



Variation between - 1 to 1



10 answers and more



10 answers and more









General average 2023: 12,9 (/2022 +0,7) 38/61 1/61 22/61

















































General average 2023: 13,3 (/2022 -0,3)

3/61

0/61

58/61

















































General average 2023: 13,3 (/2022 -0,1)

0/61

2/61

59/61

















































General average 2023: 13,4 (/2022 -0,6)

14/61

0/61

47/61









































General average 2023: 13,2 (/2022 +0,3)

2/61

7/61

52/61

















































## General average 2023: 11,7 (/2022 -0,7)



25/61



0/61



36/61

















































General average 2023: 12,6 (/2022 -0,5)



7/61



0/61



54/61

















































General average 2023: 12,4 (/2022 +0,8)

0/61

25/61

36/61

















































General average 2023: 12,8 (/2022 +0,4)

1/61

8/61

52/61









































General average 2023: 12,5 (/2022 -0,6)

15/61

1/61

45/61













































## **FOCUS ON SOME