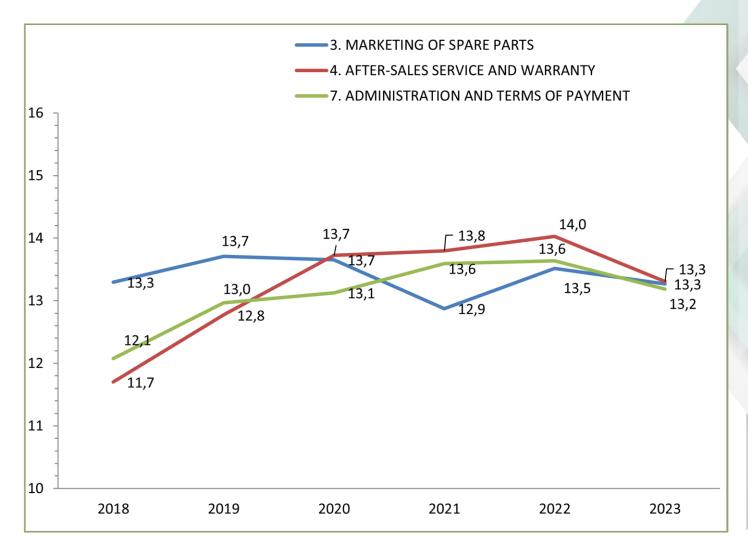

1 to 1



10 answers and more



10 answers and more









General average 2023: 12,9 (/2022 +0,7) 38/61 1/61 22/61

















































General average 2023: 13,3 (/2022 -0,3)

3/61

0/61

58/61

















































General average 2023: 13,3 (/2022 -0,1)

0/61

2/61

59/61

















































General average 2023: 13,4 (/2022 -0,6)

14/61

0/61

47/61









































General average 2023: 13,2 (/2022 +0,3)

2/61

7/61

52/61

















































## General average 2023: 11,7 (/2022 -0,7)



25/61



0/61



36/61

















































General average 2023: 12,6 (/2022 -0,5)



7/61



0/61



54/61

















































General average 2023: 12,4 (/2022 +0,8)

0/61

25/61

36/61

















































General average 2023: 12,8 (/2022 +0,4)

1/61

8/61

52/61









































General average 2023: 12,5 (/2022 -0,6)

15/61

1/61

45/61













































## **FOCUS ON SOME SECTIONS**



















## III. COMMUNICATION





## Climmar's communication



Presentation of the results by the President of Climmar at a press conference at Agritechnica :



Press release



Sending of the results to the manufacturers by the CLIMMAR secretariat



Exchange with the manufacturers who offer it



Relay on the CLIMMAR website