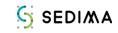

|   |
| TOTAL          | <mark>3761</mark> | <mark>3863</mark> | <mark>- 2,5 %</mark> | U |





### Number of answers per brand









### II. RESULTS 2023





### **Overall average all brands**







#### Evolution of the overall average by brands







### **BRAND ANALYSIS**

























#### Legend: reading the diagram for each brand

# 61 questions



Variation <= -1 point



Variation >= 1 point



Variation between - 1 to 1



10 answers and more



10 answers and more









General average 2023: 12,9 (/2022 +0,7) 38/61 1/61 22/61

















































General average 2023: 13,3 (/2022 -0,3)

3/61

0/61

58/61

















































General average 2023: 13,3 (/2022 -0,1)

0/61

2/61

59/61

















































General average 2023: 13,4 (/2022 -0,6)

14/61

0/61

47/61









































General average 2023: 13,2 (/2022 +0,3)

2/61

7/61

52/61

















































## General average 2023: 11,7 (/2022 -0,7)



25/61



0/61



36/61

















































General average 2023: 12,6 (/2022 -0,5)



7/61



0/61



54/61

















































General average 2023: 12,4 (/2022 +0,8)

0/61

25/61

36/61

















































General average 2023: 12,8 (/2022 +0,4)

1/61

8/61

52/61









































General average 2023: 12,5 (/2022 -0,6)

15/61

1/61

45/61