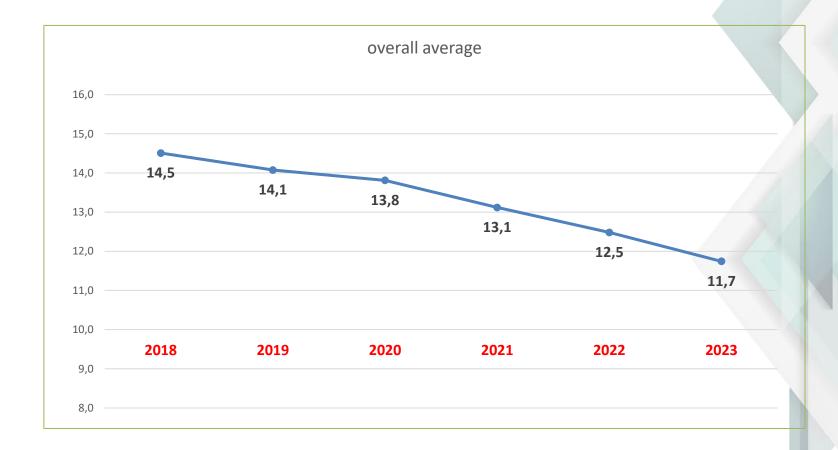

### **Overall average all brands**

## General average 2023: 11,7 (/2022 -0,7)

25/61

0/61

36/61

General average 2023: 12,6 (/2022 -0,5)

7/61

0/61

54/61