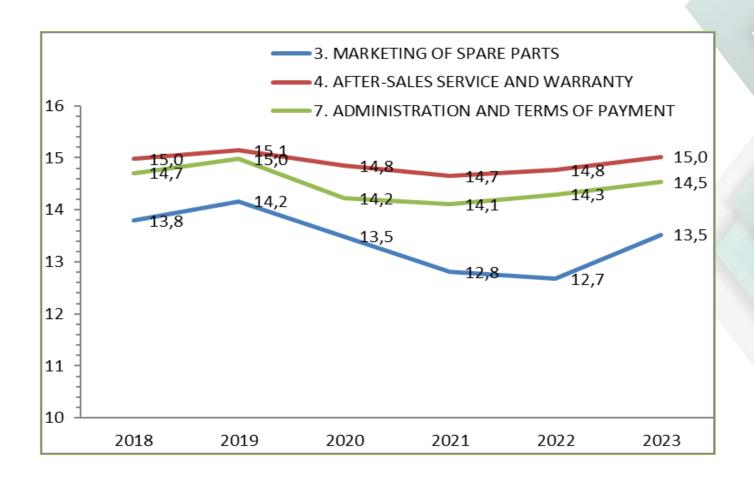

volution of the overall average by brands







### **BRAND ANALYSIS**

























#### Legend: reading the diagram for each brand

# 61 questions



Variation <= -1 point



Variation >= 1 point



Variation between - 1 to 1



10 answers and more



10 answers and more









General average 2023: 12,9 (/2022 +0,7) 38/61 1/61 22/61

















































General average 2023: 13,3 (/2022 -0,3)

3/61

0/61

58/61

















































General average 2023: 13,3 (/2022 -0,1)

0/61

2/61

59/61

















































General average 2023: 13,4 (/2022 -0,6)

14/61

0/61

47/61









































General average 2023: 13,2 (/2022 +0,3)

2/61

7/61

52/61

















































## General average 2023: 11,7 (/2022 -0,7)



25/61



0/61



36/61

















































General average 2023: 12,6 (/2022 -0,5)



7/61



0/61



54/61

















































General average 2023: 12,4 (/2022 +0,8)

0/61

25/61

36/61

















































General average 2023: 12,8 (/2022 +0,4)

1/61

8/61

52/61









































General average 2023: 12,5 (/2022 -0,6)

15/61

1/61

45/61













































## **FOCUS ON SOME SECTIONS**



















## III. COMMUNICATION





## Climmar's communication



Presentation of the results by the President of Climmar at a press conference at Agritechnica :



Press release



Sendin