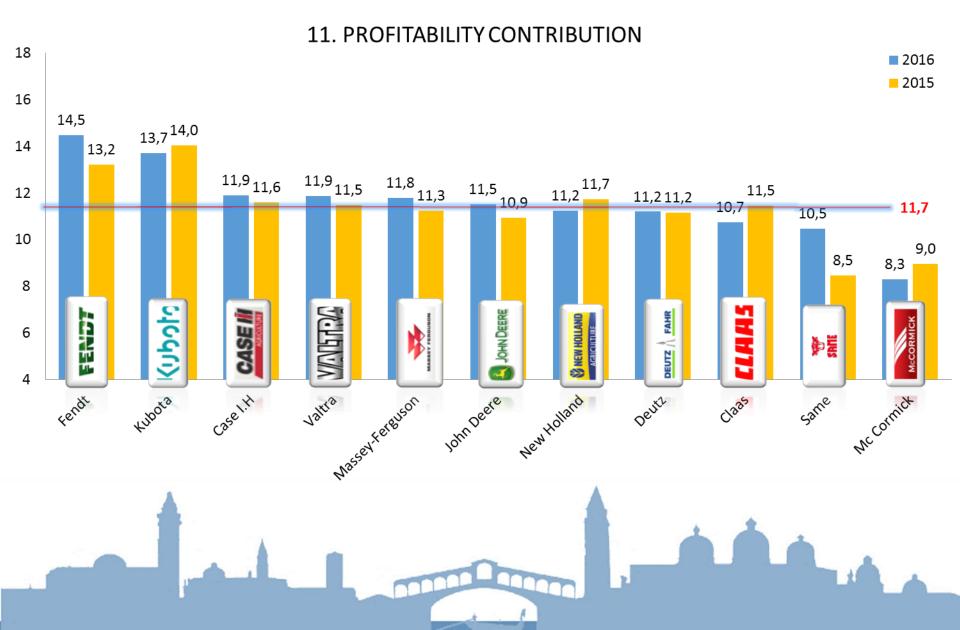

32   -     UNITED KINGDOM   -   145   180   122   133 |









# The answers to the questionnaires































### 3. MARKETING OF SPARE PARTS - Result 2016/2015































#### **5. COMPUTER SERVICES**































#### 7. ADMINISTRATION AND TERMS OF PAYMENT 18 2016 2015 16 15,0 14,4 14,4 <sup>13,7</sup> 13,3 <sup>13,6</sup>13,4 13,4 14 13,3 12,612,7 12,712,7 12.6 12.6 12,5 13,0 <sup>12,1</sup>11,7 12,0 11,9 11,7 12 11,2 10 8 choduly CASEII JOHN DEERE FAHR S NEW HOLLAND AGRICULTURE 6 ₽Ë -DEUTZ NewHolland Mc Cornick 4 Case 1.H MasseyFereuson John Deere Valtra 01335 Deutz Kubota Fendt same





























### 9. THE MANAGEMENT









K

## 9 e. Communication and realism of manufacturer's strategy



















































13.f. The help provided for renting equipment - Result 2016/2015













#### 14 12,9 2016 2015 12 11,0 10,610,4 9,7 10 9,0 8,6 8.4 8,3 8,3 8.3 8,1 - 8,7 7,8 7,8 7,7 7,5 7,4 8 7,0 <sub>6,8</sub> 6,6 6,3 6 4,2 4 choduly 1 CASEI FAHR S NEW HOLLAND JOHN DEERE MICK AGRICULTURE 2 ₽Ë DEUTZ Mc Cornick Nassey Ferenson L١ JohnDeere 0 NewHolland Case I.H Valtra Fendt (1335 Deutz 4ubota same

#### **14. THEFT PROTECTION**









#### 18 2016 Brand average – all countries 2016 2015 16 14,4 13,8<sup>14,1</sup> 14 13,3 13,1<sub>13,0</sub> 12,7<sub>12,3</sub> 12,7 <u>12,2</u> 12,2 12,512,5 <del>12,1</del>12,3 12,6 11,8 11,611,7 12 11,2 11,0 10,0 10 8 chodu 1 JOHN DEERE CASEI FAHR NEW HOLLAND GRICULTURE 6 ₽₩ Z5 John Deere Nasey Ferenson 4 Case I.H Valtra Deute McCormic