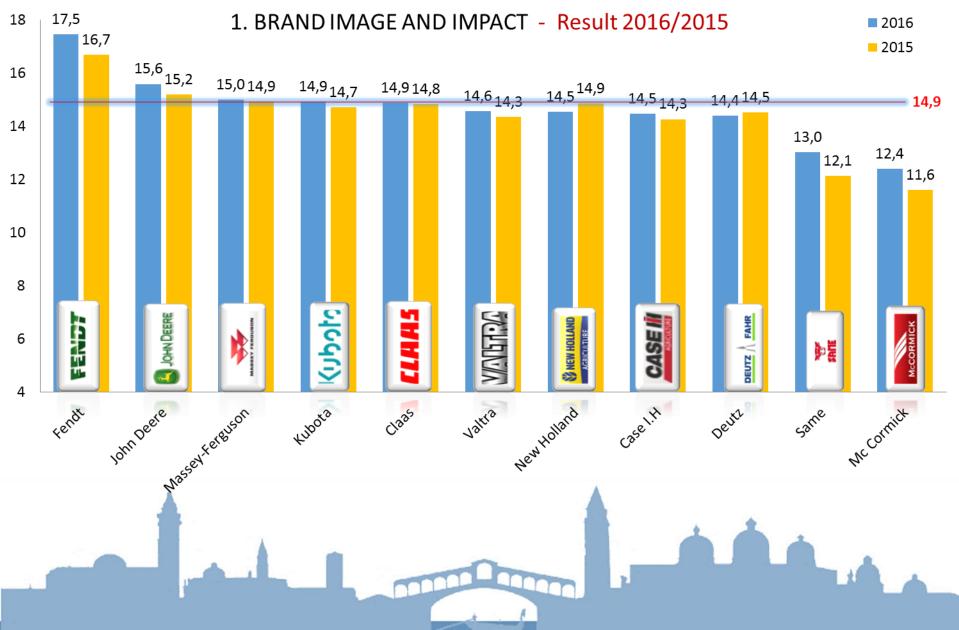

00UNITED KINGDOM-145 | BELGIUMDENMARK9676108FRANCE288269303GERMANY313305244ITALY58POLAND383230THE NETHERLANDS163168174SWITZERLAND13110096UNITED KINGDOM-145180 | BELGIUM - - - 36   DENMARK 96 76 108 84   FRANCE 288 269 303 332   GERMANY 313 305 244 301   ITALY 58 - - -   POLAND 38 32 30 46   THE NETHERLANDS 163 168 174 199   SWITZERLAND 131 100 96 132   UNITED KINGDOM - 145 180 122 | BELGIUM   -   -   -   36   40     DENMARK   96   76   108   84   92     FRANCE   288   269   303   332   308     GERMANY   313   305   244   301   274     ITALY   58   -   -   168     POLAND   38   32   30   46   63     THE NETHERLANDS   163   168   174   199   176     SWITZERLAND   131   100   96   132   -     UNITED KINGDOM   -   145   180   122   133 |









# The answers to the questionnaires































### 3. MARKETING OF SPARE PARTS - Result 2016/2015































#### **5. COMPUTER SERVICES**































#### 7. ADMINISTRATION AND TERMS OF PAYMENT 18 2016 2015 16 15,0 14,4 14,4 <sup>13,7</sup> 13,3 <sup>13,6</sup>13,4 13,4 14 13,3 12,612,7 12,712,7 12.6 12.6 12,5 13,0 <sup>12,1</sup>11,7 12,0 11,9 11,7 12 11,2 10 8 choduly CASEII JOHN DEERE FAHR S NEW HOLLAND AGRICULTURE 6 ₽Ë -DEUTZ NewHolland Mc Cornick 4 Case 1.H MasseyFereuson John Deere Valtra 01335 Deutz Kubota Fendt same





























### 9. THE MANAGEMENT









K

## 9 e. Communication and realism of manufacturer's strategy



















































13.f. The help provided for renting equipment - Result 2016/2015













####