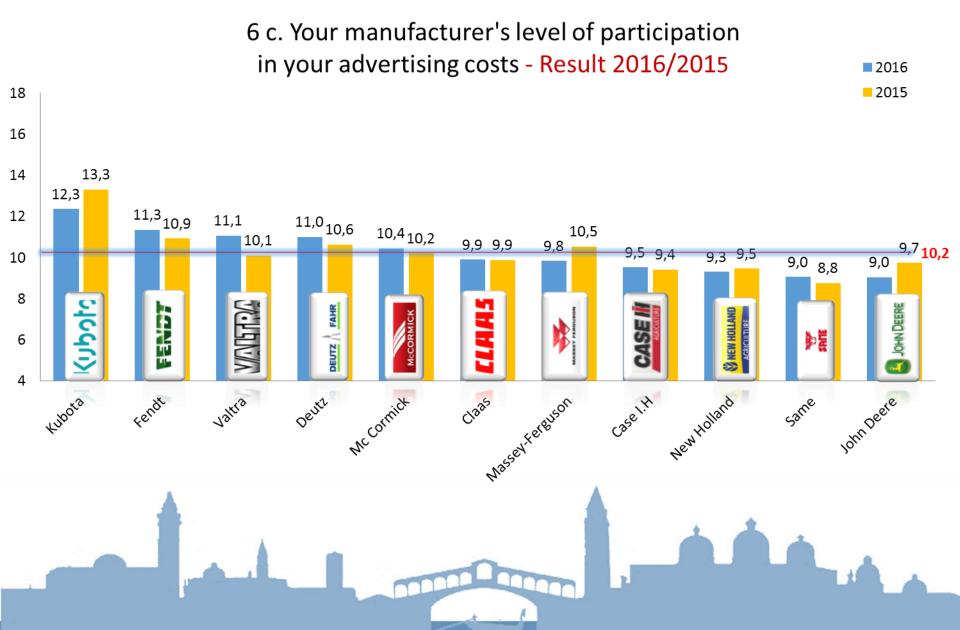

45180 | BELGIUM - - - 36   DENMARK 96 76 108 84   FRANCE 288 269 303 332   GERMANY 313 305 244 301   ITALY 58 - - -   POLAND 38 32 30 46   THE NETHERLANDS 163 168 174 199   SWITZERLAND 131 100 96 132   UNITED KINGDOM - 145 180 122 | BELGIUM   -   -   -   36   40     DENMARK   96   76   108   84   92     FRANCE   288   269   303   332   308     GERMANY   313   305   244   301   274     ITALY   58   -   -   168     POLAND   38   32   30   46   63     THE NETHERLANDS   163   168   174   199   176     SWITZERLAND   131   100   96   132   -     UNITED KINGDOM   -   145   180   122   133 |









# The answers to the questionnaires































### 3. MARKETING OF SPARE PARTS - Result 2016/2015































#### **5. COMPUTER SERVICES**































#### 7. ADMINISTRATION AND TERMS OF PAYMENT 18 2016 2015 16 15,0 14,4 14,4 <sup>13,7</sup> 13,3 <sup>13,6</sup>13,4 13,4 14 13,3 12,612,7 12,712,7 12.6 12.6 12,5 13,0 <sup>12,1</sup>11,7 12,0 11,9 11,7 12 11,2 10 8 choduly CASEII JOHN DEERE FAHR S NEW HOLLAND AGRICULTURE 6 ₽Ë -DEUTZ NewHolland Mc Cornick 4 Case 1.H MasseyFereuson John Deere Valtra 01335 Deutz Kubota Fendt same





























### 9. THE MANAGEMENT









K

## 9 e. Communication and realism of manufacturer's strategy



















































13.f. The help provided for renting equipment - Result 2016/2015













#### 14 12,9 2016 2015 12 11,0 10,610,4 9,7 10 9,0 8,6 8.4 8,3 8,3 8.3 8,1 - 8,7 7,8 7,8 7,7 7,5 7,4 8 7,0 <sub>6,8</sub> 6,6 6,3 6 4,2 4 choduly 1 CASEI FAH