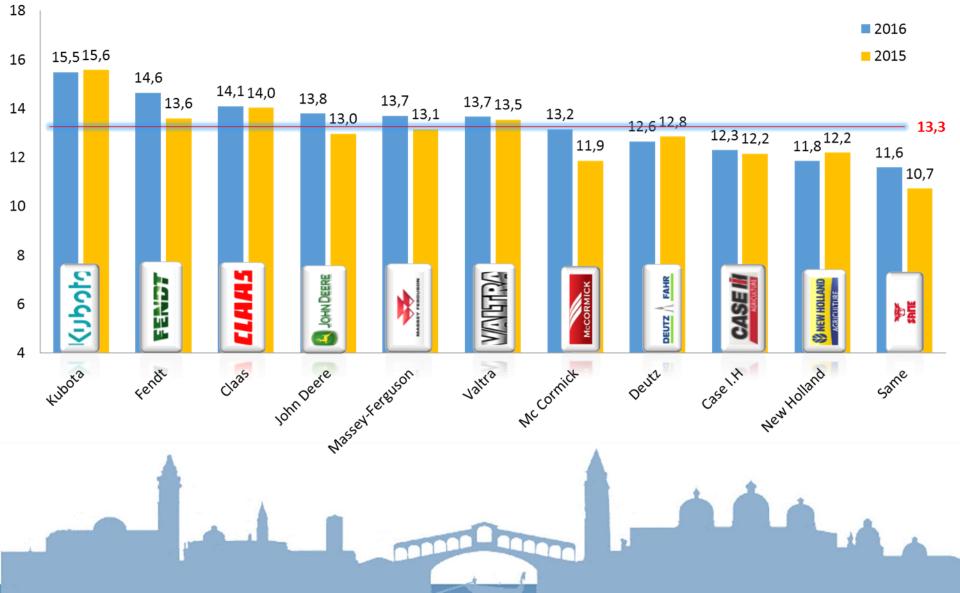

244ITALY58POLAND383230THE NETHERLANDS163168174SWITZERLAND13110096UNITED KINGDOM-145180 | BELGIUM - - - 36   DENMARK 96 76 108 84   FRANCE 288 269 303 332   GERMANY 313 305 244 301   ITALY 58 - - -   POLAND 38 32 30 46   THE NETHERLANDS 163 168 174 199   SWITZERLAND 131 100 96 132   UNITED KINGDOM - 145 180 122 | BELGIUM   -   -   -   36   40     DENMARK   96   76   108   84   92     FRANCE   288   269   303   332   308     GERMANY   313   305   244   301   274     ITALY   58   -   -   168     POLAND   38   32   30   46   63     THE NETHERLANDS   163   168   174   199   176     SWITZERLAND   131   100   96   132   -     UNITED KINGDOM   -   145   180   122   133 |









# The answers to the questionnaires































### 3. MARKETING OF SPARE PARTS - Result 2016/2015































#### **5. COMPUTER SERVICES**































#### 7. ADMINISTRATION AND TERMS OF PAYMENT 18 2016 2015 16 15,0 14,4 14,4 <sup>13,7</sup> 13,3 <sup>13,6</sup>13,4 13,4 14 13,3 12,612,7 12,712,7 12.6 12.6 12,5 13,0 <sup>12,1</sup>11,7 12,0 11,9 11,7 12 11,2 10 8 choduly CASEII JOHN DEERE FAHR S NEW HOLLAND AGRICULTURE 6 ₽Ë -DEUTZ NewHolland Mc Cornick 4 Case 1.H MasseyFereuson John Deere Valtra 01335 Deutz Kubota Fendt same





























### 9. THE MANAGEMENT









K

## 9 e. Communication and realism of manufacturer's strategy



















































13.f. The help provided for renting equipment - Result 2016/2015













#### 14 12,9 2016 2015 12 11,0 10,610,4 9,7 10 9,0 8,6 8.4 8,3 8,3 8.3 8,1 -