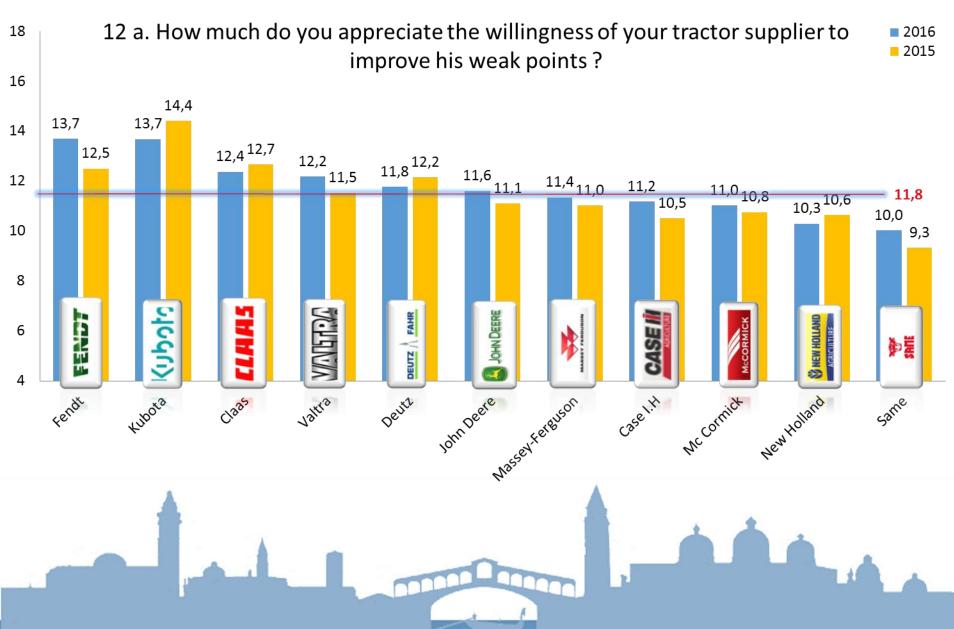

UNITED KINGDOM   -   145   180   122   133 |









# The answers to the questionnaires































### 3. MARKETING OF SPARE PARTS - Result 2016/2015































#### **5. COMPUTER SERVICES**































#### 7. ADMINISTRATION AND TERMS OF PAYMENT 18 2016 2015 16 15,0 14,4 14,4 <sup>13,7</sup> 13,3 <sup>13,6</sup>13,4 13,4 14 13,3 12,612,7 12,712,7 12.6 12.6 12,5 13,0 <sup>12,1</sup>11,7 12,0 11,9 11,7 12 11,2 10 8 choduly CASEII JOHN DEERE FAHR S NEW HOLLAND AGRICULTURE 6 ₽Ë -DEUTZ NewHolland Mc Cornick 4 Case 1.H MasseyFereuson John Deere Valtra 01335 Deutz Kubota Fendt same





























### 9. THE MANAGEMENT









K

## 9 e. Communication and realism of manufacturer's strategy



















































13.f. The help provided for renting equipment - Result 2016/2015













#### 14 12,9 2016 2015 12 11,0 10,610,4 9,7 10 9,0 8,6 8.4 8,3 8,3 8.3 8,1 - 8,7 7,8 7,8 7,7 7,5 7,4 8 7,0 <sub>6,8</sub> 6,6 6,3 6 4,2 4 choduly 1 CASEI FAHR S NEW HOLLAND JOHN DEERE MICK AGRICULTURE 2 ₽Ë DEUTZ Mc Cornick Nassey Ferenson L١ JohnDeere 0 NewHolland Case I.H Valtra Fendt (1335 Deutz 4ubota same

#### **14. THEFT PROTECTION**









#### 18 2016 Brand average – all countries 2016 2015 16 14,4 13,8<sup>14,1</sup> 14 13,3 13,1<sub>13,0</sub> 12,7<sub>12,3</sub> 12,7 <u>12,2</u> 12,2 12,512,5 <del>12,1</del>12,3 12,6 11,8 11,611,7 12 11,2 11,0 10,0 10 8 chodu 1 JOHN DEERE CASEI FAHR NEW HOLLAND GRICULTURE 6 ₽₩ Z5 John Deere Nasey Ferenson 4 Case I.H Valtra Deute McCormick NewHolla