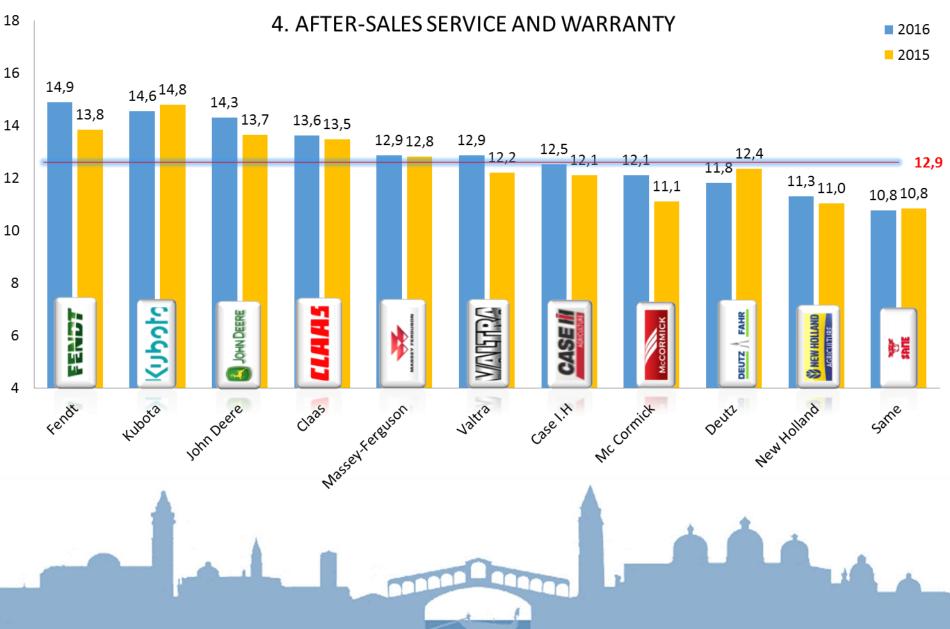

30THE NETHERLANDS163168174SWITZERLAND13110096UNITED KINGDOM-145180 | BELGIUM - - - 36   DENMARK 96 76 108 84   FRANCE 288 269 303 332   GERMANY 313 305 244 301   ITALY 58 - - -   POLAND 38 32 30 46   THE NETHERLANDS 163 168 174 199   SWITZERLAND 131 100 96 132   UNITED KINGDOM - 145 180 122 | BELGIUM   -   -   -   36   40     DENMARK   96   76   108   84   92     FRANCE   288   269   303   332   308     GERMANY   313   305   244   301   274     ITALY   58   -   -   168     POLAND   38   32   30   46   63     THE NETHERLANDS   163   168   174   199   176     SWITZERLAND   131   100   96   132   -     UNITED KINGDOM   -   145   180   122   133 |









# The answers to the questionnaires































### 3. MARKETING OF SPARE PARTS - Result 2016/2015































#### **5. COMPUTER SERVICES**































#### 7. ADMINISTRATION AND TERMS OF PAYMENT 18 2016 2015 16 15,0 14,4 14,4 <sup>13,7</sup> 13,3 <sup>13,6</sup>13,4 13,4 14 13,3 12,612,7 12,712,7 12.6 12.6 12,5 13,0 <sup>12,1</sup>11,7 12,0 11,9 11,7 12 11,2 10 8 choduly CASEII JOHN DEERE FAHR S NEW HOLLAND AGRICULTURE 6 ₽Ë -DEUTZ NewHolland Mc Cornick 4 Case 1.H MasseyFereuson John Deere Valtra 01335 Deutz Kubota Fendt same





























### 9. THE MANAGEMENT









K

## 9 e. Communication and realism of manufacturer's strategy



















































13.f. The help provided for renting equipment - Result 2016/2015













#### 14 12,9 2016 2015 12 11,0 10,610,4 9,7 10 9,0 8,6 8.4 8,3 8,3 8.3 8,1 - 8,7 7,8 7,8 7,7 7,5