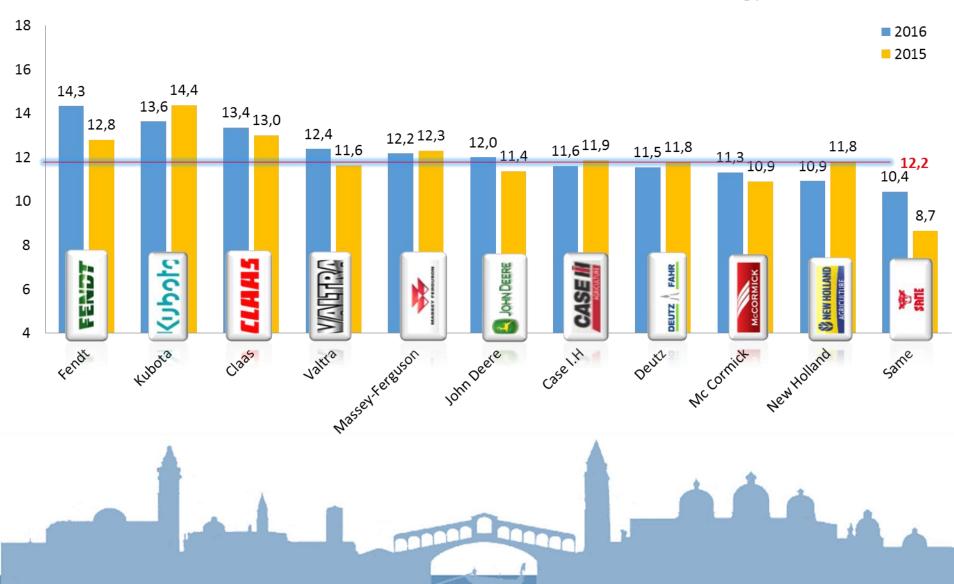

131   100   96   132   -     UNITED KINGDOM   -   145   180   122   133 |









# The answers to the questionnaires































### 3. MARKETING OF SPARE PARTS - Result 2016/2015































#### **5. COMPUTER SERVICES**































#### 7. ADMINISTRATION AND TERMS OF PAYMENT 18 2016 2015 16 15,0 14,4 14,4 <sup>13,7</sup> 13,3 <sup>13,6</sup>13,4 13,4 14 13,3 12,612,7 12,712,7 12.6 12.6 12,5 13,0 <sup>12,1</sup>11,7 12,0 11,9 11,7 12 11,2 10 8 choduly CASEII JOHN DEERE FAHR S NEW HOLLAND AGRICULTURE 6 ₽Ë -DEUTZ NewHolland Mc Cornick 4 Case 1.H MasseyFereuson John Deere Valtra 01335 Deutz Kubota Fendt same





























### 9. THE MANAGEMENT









K

## 9 e. Communication and realism of manufacturer's strategy



















































13.f. The help provided for renting equipment - Result 2016/2015













#### 14 12,9 2016 2015 12 11,0 10,610,4 9,7 10 9,0 8,6 8.4 8,3 8,3 8.3 8,1 - 8,7 7,8 7,8 7,7 7,5 7,4 8 7,0 <sub>6,8</sub> 6,6 6,3 6 4,2 4 choduly 1 CASEI FAHR S NEW HOLLAND JOHN DEERE MICK AGRICULTURE 2 ₽Ë DEUTZ Mc Cornick Nassey Ferenson L١ JohnDeere 0 NewHolland Case I.H Valtra Fendt (1335 Deutz 4ubota same

#### **14. THEFT PROTECTION**









#### 18 2016 Brand average – all countries 2016 2015 16 14,4 13,8<sup>14,1</sup> 14 13,3 13,1<sub>13,0</sub> 12,7<sub>12,3</sub> 12,7 <u>12,2</u> 12,2 12,512,5 <del>12,1</del>12,3 12,6 11,8 11,611,7 12 11,2 11,0 10,0 10 8 chodu 1 JOHN DEERE CASEI FAHR NEW HOLLAND GRICULTURE 6 ₽₩ Z5 John Deere Nasey Ferenson 4 Case I.H V