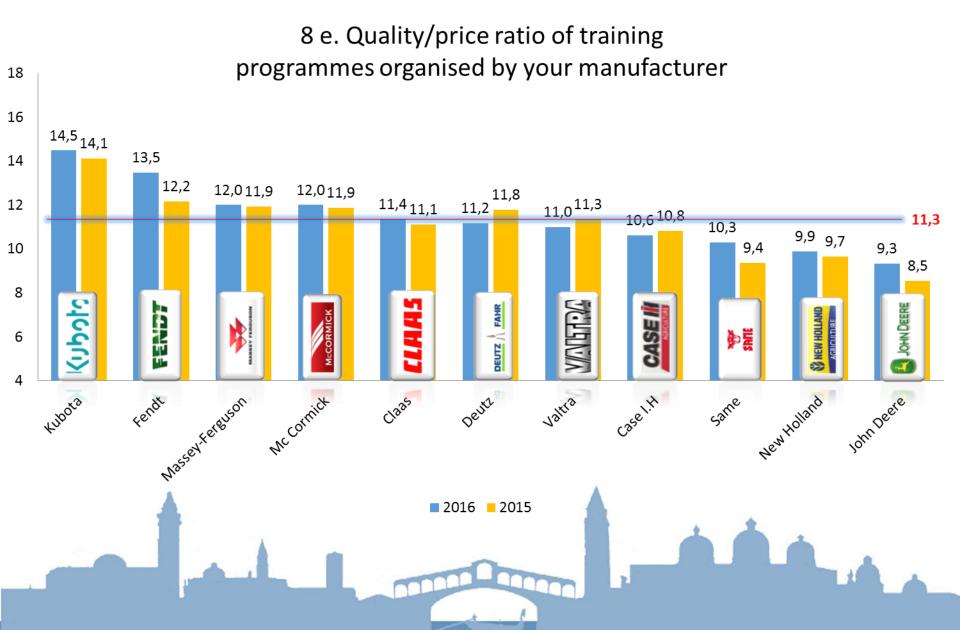

168     POLAND   38   32   30   46   63     THE NETHERLANDS   163   168   174   199   176     SWITZERLAND   131   100   96   132   -     UNITED KINGDOM   -   145   180   122   133 |









# The answers to the questionnaires































### 3. MARKETING OF SPARE PARTS - Result 2016/2015































#### **5. COMPUTER SERVICES**































#### 7. ADMINISTRATION AND TERMS OF PAYMENT 18 2016 2015 16 15,0 14,4 14,4 <sup>13,7</sup> 13,3 <sup>13,6</sup>13,4 13,4 14 13,3 12,612,7 12,712,7 12.6 12.6 12,5 13,0 <sup>12,1</sup>11,7 12,0 11,9 11,7 12 11,2 10 8 choduly CASEII JOHN DEERE FAHR S NEW HOLLAND AGRICULTURE 6 ₽Ë -DEUTZ NewHolland Mc Cornick 4 Case 1.H MasseyFereuson John Deere Valtra 01335 Deutz Kubota Fendt same





























### 9. THE MANAGEMENT









K

## 9 e. Communication and realism of manufacturer's strategy



















































13.f. The help provided for renting equipment - Result 2016/2015













#### 14 12,9 2016 2015 12 11,0 10,610,4 9,7 10 9,0 8,6 8.4 8,3 8,3 8.3 8,1 - 8,7 7,8 7,8 7,7 7,5 7,4 8 7,0 <sub>6,8</sub> 6,6 6,3 6 4,2 4 choduly 1 CASEI FAHR S NEW HOLLAND JOHN DEERE MICK AGRICULTURE 2 ₽Ë DEUTZ Mc Cornick Nassey Ferenson L١ JohnDeere 0 NewHolland Case I.H Valtra Fendt (1335 Deutz 4ubota same

#### **14. THEFT PROTECTION**









#### 18 2016 Brand average – all countries 2016 2015 16 14,4 13,8<sup>14,1</sup> 14 13,3 13,1<sub>13,0</sub> 12,7<sub>12,3</sub> 12,7 <u>12,2</u> 12,2 12,512,5 <del>12,1</del>12,3 12,6 11,8 11,611,7 12 11,2 11,0 10,