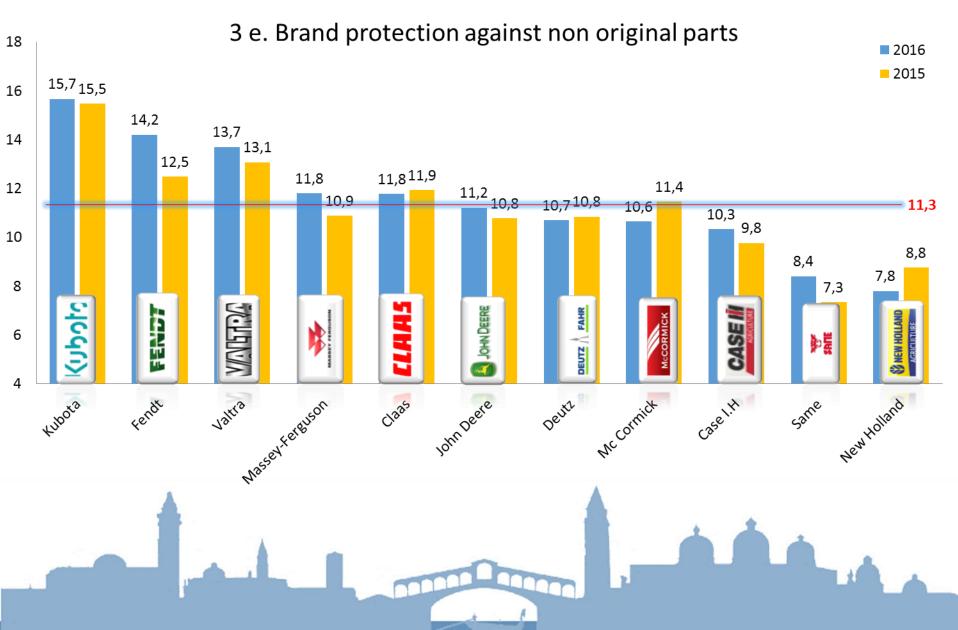

POLAND383230THE NETHERLANDS163168174SWITZERLAND13110096UNITED KINGDOM-145180 | BELGIUM - - - 36   DENMARK 96 76 108 84   FRANCE 288 269 303 332   GERMANY 313 305 244 301   ITALY 58 - - -   POLAND 38 32 30 46   THE NETHERLANDS 163 168 174 199   SWITZERLAND 131 100 96 132   UNITED KINGDOM - 145 180 122 | BELGIUM   -   -   -   36   40     DENMARK   96   76   108   84   92     FRANCE   288   269   303   332   308     GERMANY   313   305   244   301   274     ITALY   58   -   -   168     POLAND   38   32   30   46   63     THE NETHERLANDS   163   168   174   199   176     SWITZERLAND   131   100   96   132   -     UNITED KINGDOM   -   145   180   122   133 |









# The answers to the questionnaires































### 3. MARKETING OF SPARE PARTS - Result 2016/2015































#### **5. COMPUTER SERVICES**































#### 7. ADMINISTRATION AND TERMS OF PAYMENT 18 2016 2015 16 15,0 14,4 14,4 <sup>13,7</sup> 13,3 <sup>13,6</sup>13,4 13,4 14 13,3 12,612,7 12,712,7 12.6 12.6 12,5 13,0 <sup>12,1</sup>11,7 12,0 11,9 11,7 12 11,2 10 8 choduly CASEII JOHN DEERE FAHR S NEW HOLLAND AGRICULTURE 6 ₽Ë -DEUTZ NewHolland Mc Cornick 4 Case 1.H MasseyFereuson John Deere Valtra 01335 Deutz Kubota Fendt same





























### 9. THE MANAGEMENT









K

## 9 e. Communication and realism of manufacturer's strategy



















































13.f. The help provided for renting equipment - Result 2016/2015













#### 14 12,9 2016 2015 12 11,0 10,610,4 9,7 10 9,0 8,6 8.4 8,3 8,3 8.3 8,1 - 8,7 7,8 7