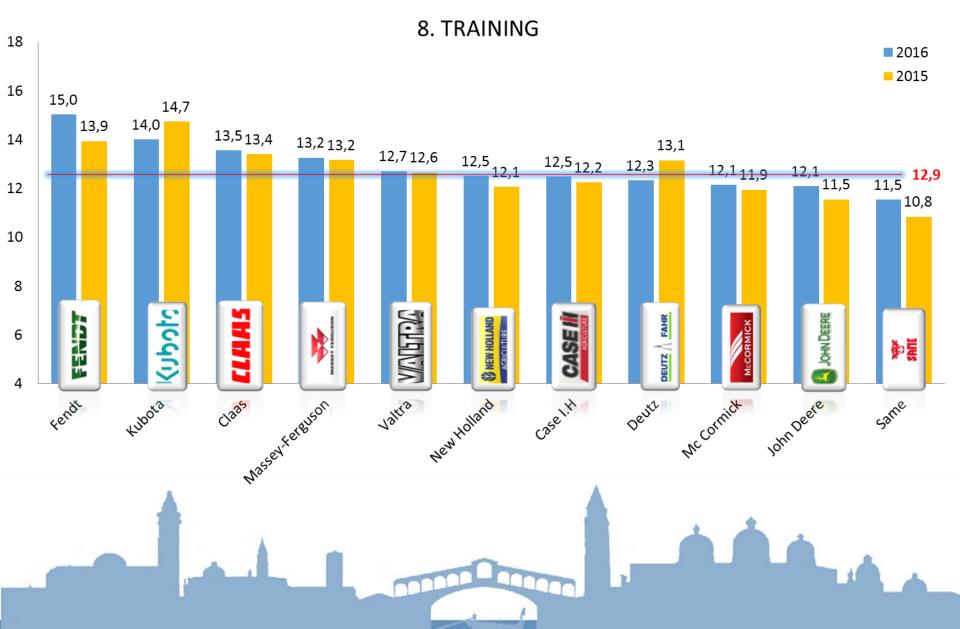

-   -   168     POLAND   38   32   30   46   63     THE NETHERLANDS   163   168   174   199   176     SWITZERLAND   131   100   96   132   -     UNITED KINGDOM   -   145   180   122   133 |









# The answers to the questionnaires































### 3. MARKETING OF SPARE PARTS - Result 2016/2015































#### **5. COMPUTER SERVICES**































#### 7. ADMINISTRATION AND TERMS OF PAYMENT 18 2016 2015 16 15,0 14,4 14,4 <sup>13,7</sup> 13,3 <sup>13,6</sup>13,4 13,4 14 13,3 12,612,7 12,712,7 12.6 12.6 12,5 13,0 <sup>12,1</sup>11,7 12,0 11,9 11,7 12 11,2 10 8 choduly CASEII JOHN DEERE FAHR S NEW HOLLAND AGRICULTURE 6 ₽Ë -DEUTZ NewHolland Mc Cornick 4 Case 1.H MasseyFereuson John Deere Valtra 01335 Deutz Kubota Fendt same





























### 9. THE MANAGEMENT









K

## 9 e. Communication and realism of manufacturer's strategy



















































13.f. The help provided for renting equipment - Result 2016/2015













#### 14 12,9 2016 2015 12 11,0 10,610,4 9,7 10 9,0 8,6 8.4 8,3 8,3 8.3 8,1 - 8,7 7,8 7,8 7,7 7,5 7,4 8 7,0 <sub>6,8</sub> 6,6 6,3 6 4,2 4 choduly 1 CASEI FAHR S NEW HOLLAND JOHN DEERE MICK AGRICULTURE 2 ₽Ë DEUTZ Mc Cornick Nassey Ferenson L١ JohnDeere 0 NewHolland Case I.H Valtra Fendt (1335 Deutz 4ubota same

#### **14. THEFT PROTECTION**









#### 18 2016 Brand average – all countries 2016 2015 16 14,4 13,8<sup>14,1</sup> 14 13,3 13,1<sub>13,0</sub> 12,7<sub>12,3</sub> 12,7 <u>12,2</u> 12,2 12,512,5 <del>12,1</del>12,3 12,6 11,8 11,611,7 12 11,