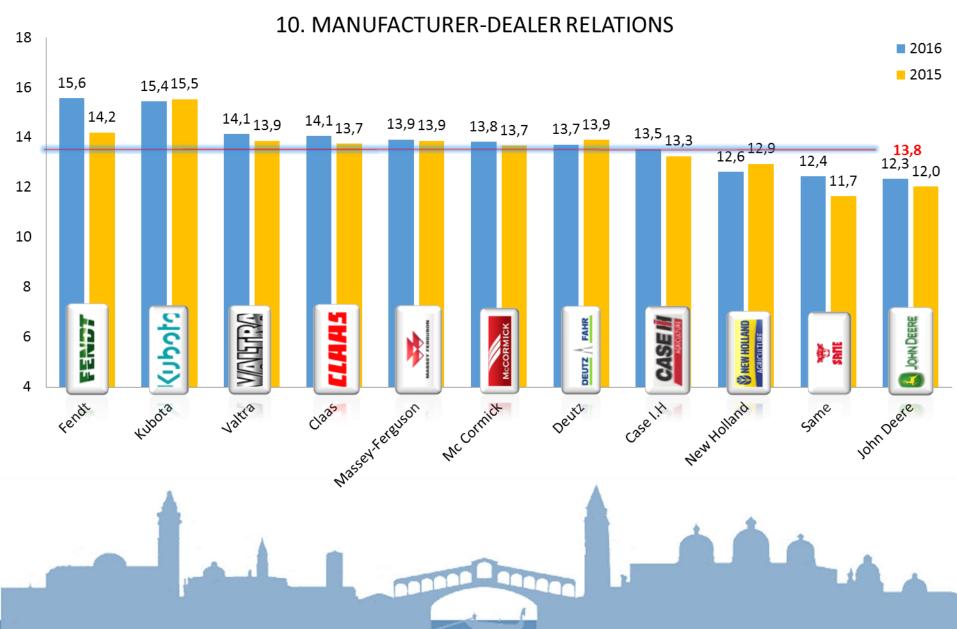

0   96   132   -     UNITED KINGDOM   -   145   180   122   133 |









# The answers to the questionnaires































### 3. MARKETING OF SPARE PARTS - Result 2016/2015































#### **5. COMPUTER SERVICES**































#### 7. ADMINISTRATION AND TERMS OF PAYMENT 18 2016 2015 16 15,0 14,4 14,4 <sup>13,7</sup> 13,3 <sup>13,6</sup>13,4 13,4 14 13,3 12,612,7 12,712,7 12.6 12.6 12,5 13,0 <sup>12,1</sup>11,7 12,0 11,9 11,7 12 11,2 10 8 choduly CASEII JOHN DEERE FAHR S NEW HOLLAND AGRICULTURE 6 ₽Ë -DEUTZ NewHolland Mc Cornick 4 Case 1.H MasseyFereuson John Deere Valtra 01335 Deutz Kubota Fendt same





























### 9. THE MANAGEMENT









K

## 9 e. Communication and realism of manufacturer's strategy



















































13.f. The help provided for renting equipment - Result 2016/2015













#### 14 12,9 2016 2015 12 11,0 10,610,4 9,7 10 9,0 8,6 8.4 8,3 8,3 8.3 8,1 - 8,7 7,8 7,8 7,7 7,5 7,4 8 7,0 <sub>6,8</sub> 6,6 6,3 6 4,2 4 choduly 1 CASEI FAHR S NEW HOLLAND JOHN DEERE MICK AGRICULTURE 2 ₽Ë DEUTZ Mc Cornick Nassey Ferenson L١ JohnDeere 0 NewHolland Case I.H Valtra Fendt (1335 Deutz 4ubota same

#### **14. THEFT PROTECTION**









#### 18 2016 Brand average – all countries 2016 2015 16 14,4 13,8<sup>14,1</sup> 14 13,3 13,1<sub>13,0</sub> 12,7<sub>12,3</sub> 12,7 <u>12,2</u> 12,2 12,512,5 <del>12,1</del>12,3 12,6 11,8 11,611,7 12 11,2 11,0 10,0 10 8 chodu 1 JOHN DEERE CASEI FAHR NEW HOLLAND GRICULTURE 6 ₽₩ Z5 John Deere Nasey Ferenson 4 Case I.H Valtra Deut