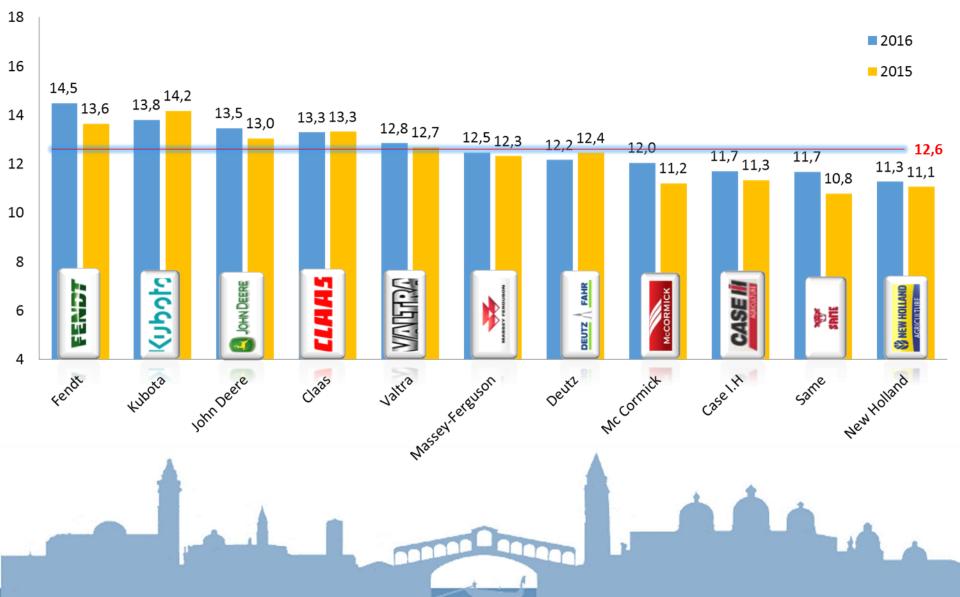

0096UNITED KINGDOM-145180 | BELGIUM - - - 36   DENMARK 96 76 108 84   FRANCE 288 269 303 332   GERMANY 313 305 244 301   ITALY 58 - - -   POLAND 38 32 30 46   THE NETHERLANDS 163 168 174 199   SWITZERLAND 131 100 96 132   UNITED KINGDOM - 145 180 122 | BELGIUM   -   -   -   36   40     DENMARK   96   76   108   84   92     FRANCE   288   269   303   332   308     GERMANY   313   305   244   301   274     ITALY   58   -   -   168     POLAND   38   32   30   46   63     THE NETHERLANDS   163   168   174   199   176     SWITZERLAND   131   100   96   132   -     UNITED KINGDOM   -   145   180   122   133 |









# The answers to the questionnaires































### 3. MARKETING OF SPARE PARTS - Result 2016/2015































#### **5. COMPUTER SERVICES**































#### 7. ADMINISTRATION AND TERMS OF PAYMENT 18 2016 2015 16 15,0 14,4 14,4 <sup>13,7</sup> 13,3 <sup>13,6</sup>13,4 13,4 14 13,3 12,612,7 12,712,7 12.6 12.6 12,5 13,0 <sup>12,1</sup>11,7 12,0 11,9 11,7 12 11,2 10 8 choduly CASEII JOHN DEERE FAHR S NEW HOLLAND AGRICULTURE 6 ₽Ë -DEUTZ NewHolland Mc Cornick 4 Case 1.H MasseyFereuson John Deere Valtra 01335 Deutz Kubota Fendt same





























### 9. THE MANAGEMENT









K

## 9 e. Communication and realism of manufacturer's strategy



















































13.f. The help provided for renting equipment - Result 2016/2015













#### 14 12,9 2016 2015 12 11,0 10,610,4 9,7 10 9,0 8,6 8.4 8,3 8,3 8.3 8,1 - 8,7 7,8 7,8 7,7 7,5 7,4 8 7,0 <sub>6,8</sub> 6,6 6,3 6 4,2 4