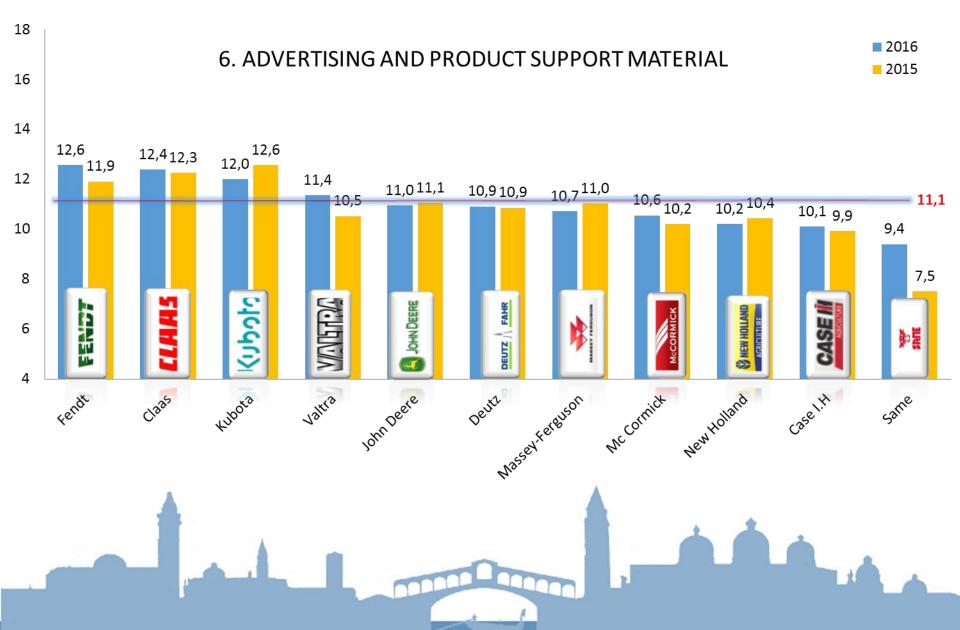

KINGDOM-145180 | BELGIUM - - - 36   DENMARK 96 76 108 84   FRANCE 288 269 303 332   GERMANY 313 305 244 301   ITALY 58 - - -   POLAND 38 32 30 46   THE NETHERLANDS 163 168 174 199   SWITZERLAND 131 100 96 132   UNITED KINGDOM - 145 180 122 | BELGIUM   -   -   -   36   40     DENMARK   96   76   108   84   92     FRANCE   288   269   303   332   308     GERMANY   313   305   244   301   274     ITALY   58   -   -   168     POLAND   38   32   30   46   63     THE NETHERLANDS   163   168   174   199   176     SWITZERLAND   131   100   96   132   -     UNITED KINGDOM   -   145   180   122   133 |









# The answers to the questionnaires































### 3. MARKETING OF SPARE PARTS - Result 2016/2015































#### **5. COMPUTER SERVICES**































#### 7. ADMINISTRATION AND TERMS OF PAYMENT 18 2016 2015 16 15,0 14,4 14,4 <sup>13,7</sup> 13,3 <sup>13,6</sup>13,4 13,4 14 13,3 12,612,7 12,712,7 12.6 12.6 12,5 13,0 <sup>12,1</sup>11,7 12,0 11,9 11,7 12 11,2 10 8 choduly CASEII JOHN DEERE FAHR S NEW HOLLAND AGRICULTURE 6 ₽Ë -DEUTZ NewHolland Mc Cornick 4 Case 1.H MasseyFereuson John Deere Valtra 01335 Deutz Kubota Fendt same





























### 9. THE MANAGEMENT









K

## 9 e. Communication and realism of manufacturer's strategy



















































13.f. The help provided for renting equipment - Result 2016/2015













#### 14 12,9 2016 2015 12 11,0 10,610,4 9,7 10 9,0 8,6 8.4 8,3 8,3 8.3 8,1 - 8,7 7,8 7,8 7,7 7,5 7,4 8 7,0 <sub>6,8</sub> 6,6 6,3 6 4,2 4 choduly 1