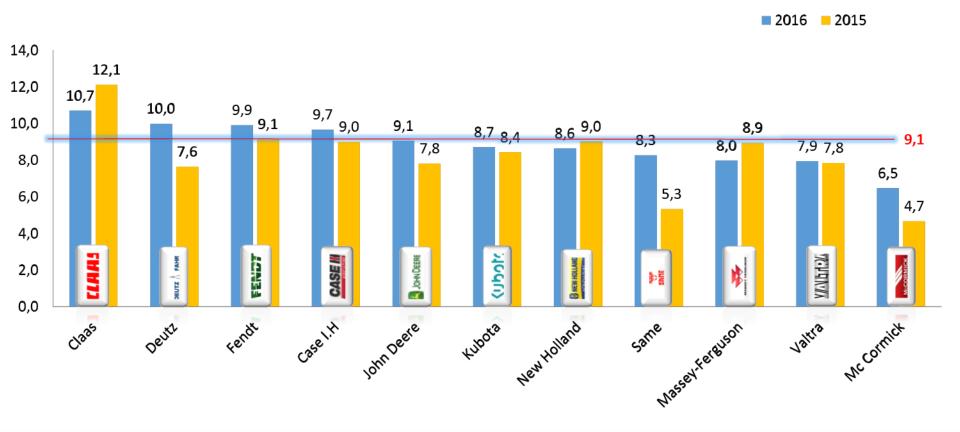

ires































### 3. MARKETING OF SPARE PARTS - Result 2016/2015































#### **5. COMPUTER SERVICES**































#### 7. ADMINISTRATION AND TERMS OF PAYMENT 18 2016 2015 16 15,0 14,4 14,4 <sup>13,7</sup> 13,3 <sup>13,6</sup>13,4 13,4 14 13,3 12,612,7 12,712,7 12.6 12.6 12,5 13,0 <sup>12,1</sup>11,7 12,0 11,9 11,7 12 11,2 10 8 choduly CASEII JOHN DEERE FAHR S NEW HOLLAND AGRICULTURE 6 ₽Ë -DEUTZ NewHolland Mc Cornick 4 Case 1.H MasseyFereuson John Deere Valtra 01335 Deutz Kubota Fendt same





























### 9. THE MANAGEMENT









K

## 9 e. Communication and realism of manufacturer's strategy



















































13.f. The help provided for renting equipment - Result 2016/2015













#### 14 12,9 2016 2015 12 11,0 10,610,4 9,7 10 9,0 8,6 8.4 8,3 8,3 8.3 8,1 - 8,7 7,8 7,8 7,7 7,5 7,4 8 7,0 <sub>6,8</sub> 6,6 6,3 6 4,2 4 choduly 1 CASEI FAHR S NEW HOLLAND JOHN DEERE MICK AGRICULTURE 2 ₽Ë DEUTZ Mc Cornick Nassey Ferenson L١ JohnDeere 0 NewHolland Case I.H Valtra Fendt (1335 Deutz 4ubota same

#### **14. THEFT PROTECTION**









#### 18 2016 Brand average – all countries 2016 2015 16 14,4 13,8<sup>14,1</sup> 14 13,3 13,1<sub>13,0</sub> 12,7<sub>12,3</sub> 12,7 <u>12,2</u> 12,2 12,512,5 <del>12,1</del>12,3 12,6 11,8 11,611,7 12 11,2 11,0 10,0 10 8 chodu 1 JOHN DEERE CASEI FAHR NEW HOLLAND GRICULTURE 6 ₽₩ Z5 John Deere Nasey Ferenson 4 Case I.H Valtra Deute McCormick NewHolland 01335 Kubota Fendt same







23

OTTOBRE OCTOBER

## Evolution of the general ave