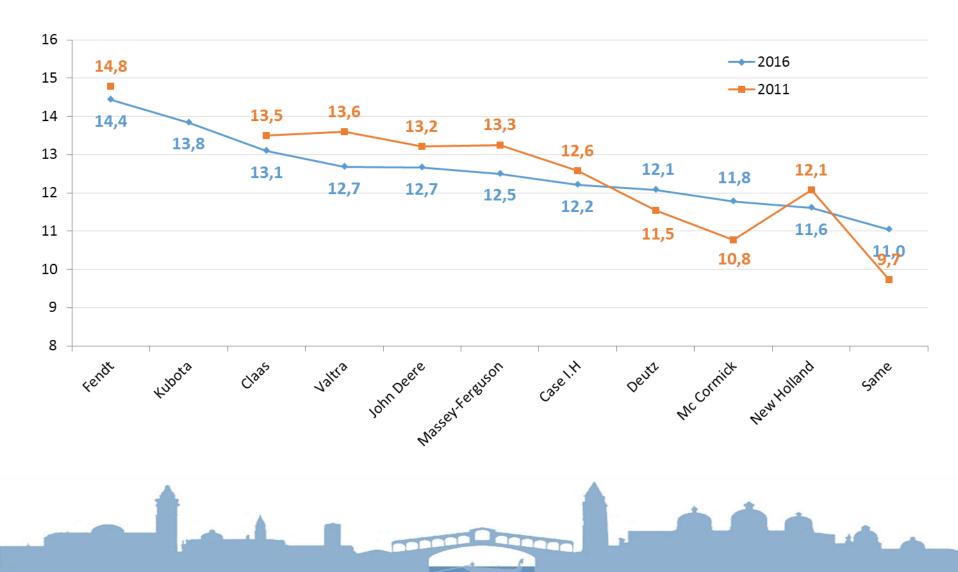

14 12,9 2016 2015 12 11,0 10,610,4 9,7 10 9,0 8,6 8.4 8,3 8,3 8.3 8,1 - 8,7 7,8 7,8 7,7 7,5 7,4 8 7,0 <sub>6,8</sub> 6,6 6,3 6 4,2 4 choduly 1 CASEI FAHR S NEW HOLLAND JOHN DEERE MICK AGRICULTURE 2 ₽Ë DEUTZ Mc Cornick Nassey Ferenson L١ JohnDeere 0 NewHolland Case I.H Valtra Fendt (1335 Deutz 4ubota same

#### **14. THEFT PROTECTION**









#### 18 2016 Brand average – all countries 2016 2015 16 14,4 13,8<sup>14,1</sup> 14 13,3 13,1<sub>13,0</sub> 12,7<sub>12,3</sub> 12,7 <u>12,2</u> 12,2 12,512,5 <del>12,1</del>12,3 12,6 11,8 11,611,7 12 11,2 11,0 10,0 10 8 chodu 1 JOHN DEERE CASEI FAHR NEW HOLLAND GRICULTURE 6 ₽₩ Z5 John Deere Nasey Ferenson 4 Case I.H Valtra Deute McCormick NewHolland 01335 Kubota Fendt same







23

OTTOBRE OCTOBER

## Evolution of the general average 2016/2011