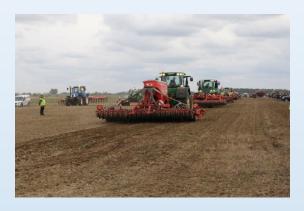

## The 20<sup>th</sup> agricultural exhibition AGRO SHOW took place on September 20-23