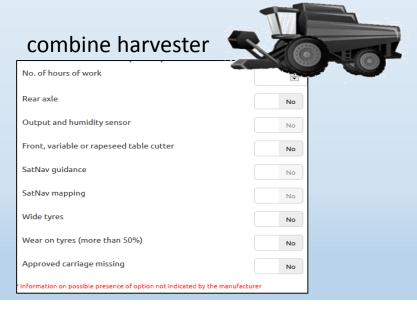

# Improvement of the evaluation of the used equipment "Simonet" site

- ☐ Translation in 4 languages
- ☐ Modulation of this quote, considering additional factors which could push the price up or down

| Tractors                                            | 00                          |
|-----------------------------------------------------|-----------------------------|
| No. of hours of work                                | •                           |
| Wear on front tyres: less than 50%                  | Yes                         |
| Wear on rear tyres: less than 50%                   | Yes                         |
| Suspended front axle                                | Yes                         |
| Front lift                                          | Yes                         |
| Front power take-off (PTO)                          | Yes                         |
| Weight                                              | Yes                         |
| Cab                                                 | Yes                         |
| Air conditioning                                    | Yes                         |
| Suspended cab                                       | Yes                         |
| LS hydraulic circuit                                | Yes                         |
| Pneumatic brakes                                    | Yes                         |
| Self-steering                                       | Yes                         |
| Loader                                              | Yes                         |
| * Information on possible presence of option not in | dicated by the manufacturer |