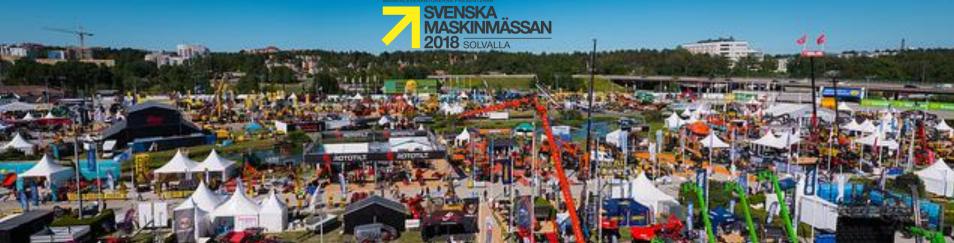

### Our own fair

- In June 2018, our own exhibition Svenska Maskinmässan (Swedish Machine Fair) was held just outside Stockholm for the second time. Only ML members are allowed to exhibit. The fair will return every second year.
- ML had our own stand focusing on recruitment and finding mechanics and technicians for our members.
- Map of Sweden with pins where members are seeking mechanics/technicians.