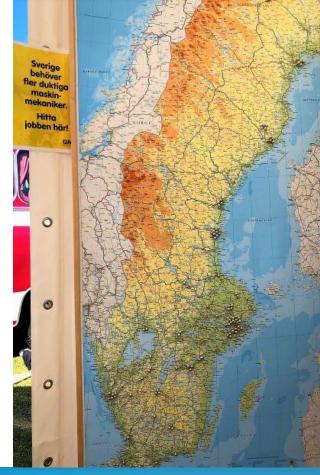

### Our own fair

- In June 2018, our own exhibition Svenska Maskinmässan (Swedish Machine Fair) was held just outside Stockholm for the second time. Only ML members are allowed to exhibit. The fair will return every second year.
- ML had our own stand focusing on recruitment and finding mechanics and technicians for our members.
- Map of Sweden with pins where members are seeking mechanics/technicians.