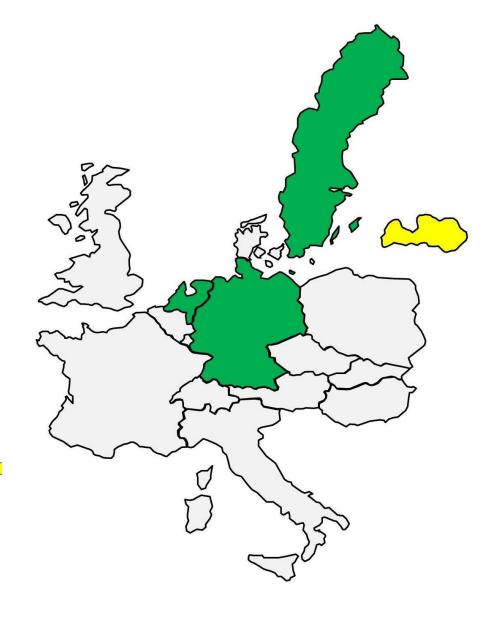

# Turnover spareparts

**development** of turnover in the second half of 2021 compared with the same period 2020:

less / worse /decrease

equal

more / growing / increase

no answer

**development** of turnover in the first half of 2022 compared with the same period 2021: