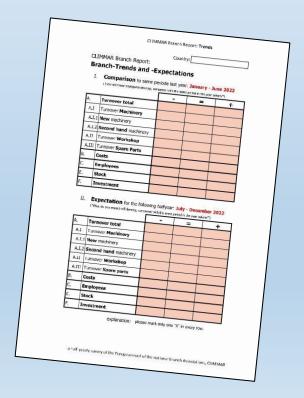

**X** = trend 2021/II

**X** = future expectation

| ı.    | Trend 2021/II        |                 |           |                   |
|-------|----------------------|-----------------|-----------|-------------------|
|       |                      |                 |           |                   |
|       |                      | (minus / worse) | = (equal) | + (plus / better) |
| A.    | Turnover total       |                 | X         | ×                 |
| A.I   | Turnover Machinery   |                 | ×         | ×                 |
| A.I.1 | New machinery        |                 | х         | X                 |
| A.I.2 | Second hand          |                 | X         |                   |
| A.II  | Turnover Workshop    |                 | XX        |                   |
| A.III | Turnover Spare Parts |                 | X         | X                 |
| В.    | Costs                |                 |           | X                 |
| C.    | Employees            |                 | XX        |                   |
| E.    | Stock                |                 | XX        |                   |
| F.    | Investments          |                 | XX        |                   |