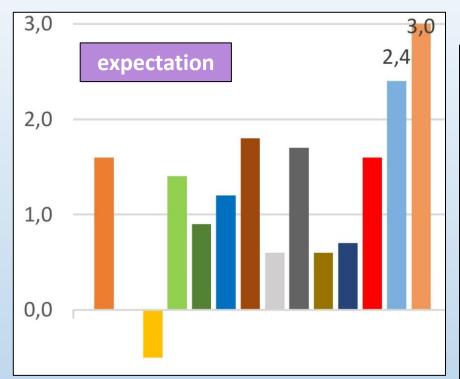

### Turnover total

**development** of turnover in the second half of 2021 compared with the same period 2020:

less / worse /decrease

equal

more / growing / increase

no answer

Expectation:

the first half of 2022

period 2021:

equal

no answer

Turnover total

**development** of turnover in

compared with the same

less / worse /decrease

more / growing / increase