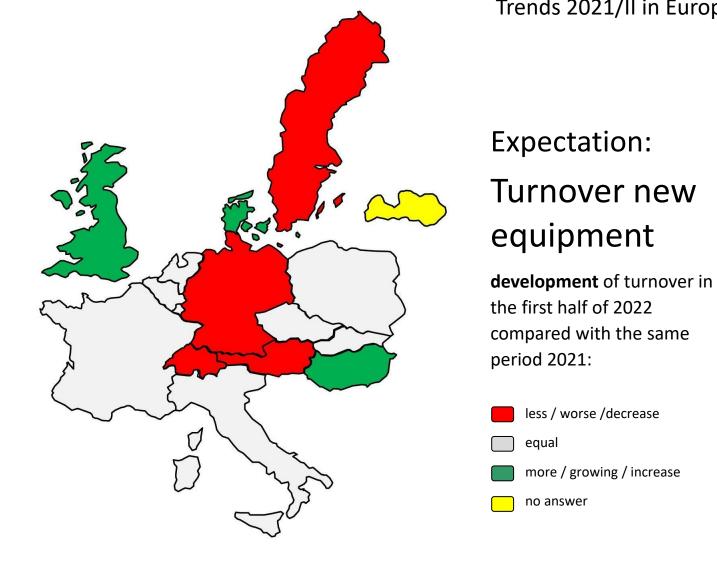

# Turnover new equipment

**development** of turnover in the second half of 2021 compared with the same period 2020:

less / worse /decrease

equal

more / growing / increase

no answer

less / worse /decrease

more / growing / increase

equal

no answer

compared with 2021/II: