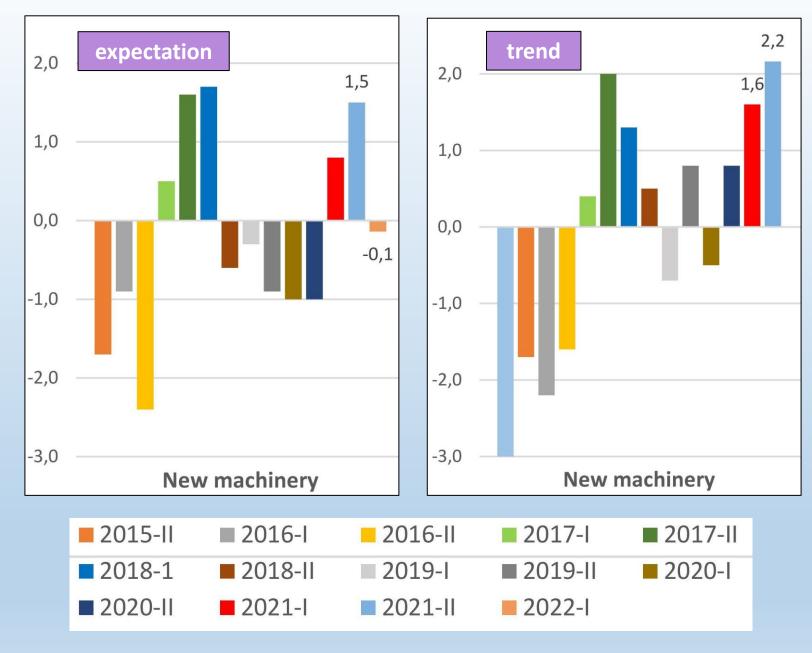

# Turnover new equipment

**development** of turnover in the second half of 2021 compared with the same period 2020:

less / worse /decrease

equal

more / growing / increase

no answer

less / worse /decrease

more / growing / increase

equal

no answer

compared with 2021/II: