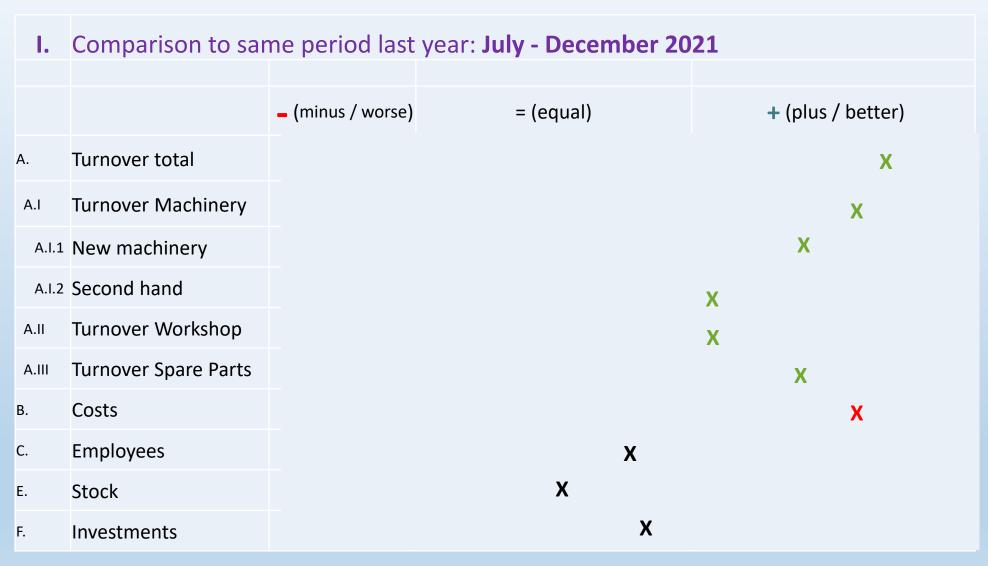

**X** = trend 2021/II

**X** = future expectation

| ı.    | Trend 2021/II        |                 |           |                   |
|-------|----------------------|-----------------|-----------|-------------------|
|       |                      |                 |           |                   |
|       |                      | (minus / worse) | = (equal) | + (plus / better) |
| A.    | Turnover total       |                 | X         | ×                 |
| A.I   | Turnover Machinery   |                 | ×         | ×                 |
| A.I.1 | New machinery        |                 | х         | X                 |
| A.I.2 | Second hand          |                 | X         |                   |
| A.II  | Turnover Workshop    |                 | XX        |                   |
| A.III | Turnover Spare Parts |                 | X         | X                 |
| В.    | Costs                |                 |           | X                 |
| C.    | Employees            |                 | XX        |                   |
| E.    | Stock                |                 | XX        |                   |
| F.    | Investments          |                 | XX        |                   |