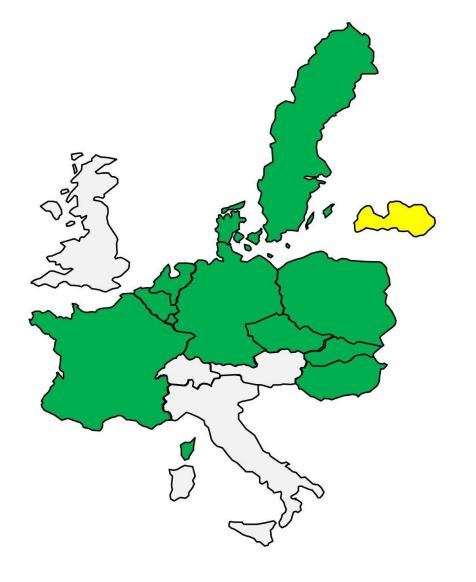

# Turnover spareparts

**development** of turnover in the second half of 2021 compared with the same period 2020:

less / worse /decrease

equal

more / growing / increase

no answer

**development** of turnover in the first half of 2022 compared with the same period 2021: