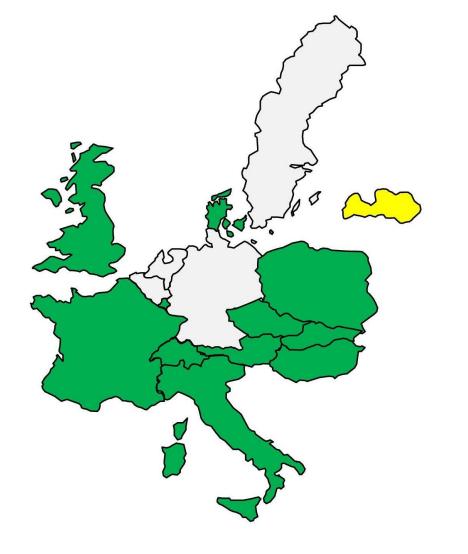

### Turnover total

**development** of turnover in the second half of 2021 compared with the same period 2020:

less / worse /decrease

equal

more / growing / increase

no answer

Expectation:

the first half of 2022

period 2021:

equal

no answer

Turnover total

**development** of turnover in

compared with the same

less / worse /decrease

more / growing / increase