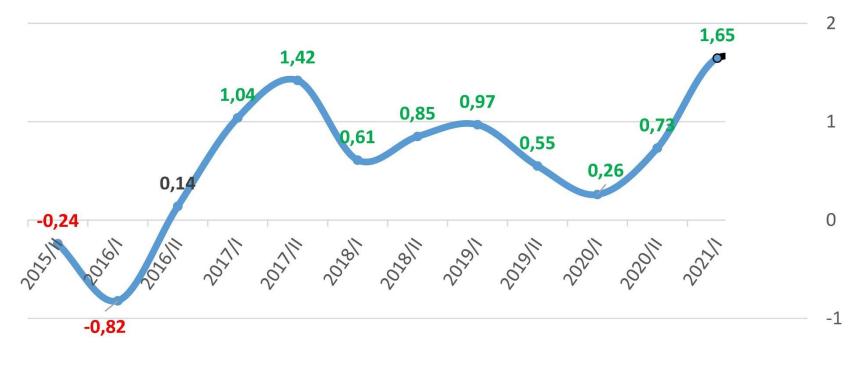

(half-year-trendindex for ag-dealers and -service all over Europe / halbjähriger Konjunkturwert für Landmaschinenhandel und -service in ganz Europa)

-2

3

(half-year-trendindex for ag-dealers and -service all over Europe / halbjähriger Konjunkturwert für Landmaschinenhandel und -service in ganz Europa)

3

-2

| ■ 2015-II        | ■ 2016-I         | <b>2016-II</b> | ■ 2017-I         | ■ 2017-II      |
|------------------|------------------|----------------|------------------|----------------|
| ■ 2018-1         | <b>■</b> 2018-II | ■ 2019-I       | <b>■</b> 2019-II | <b>2</b> 020-I |
| <b>■</b> 2020-II | <b>2021-</b> I   | ■ 2021-II      | <b>2</b> 022-I   |                |