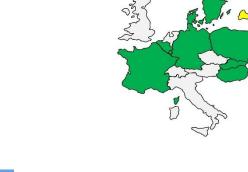

# Turnover spareparts

**development** of turnover in the second half of 2021 compared with the same period 2020:

less / worse /decrease

equal

more / growing / increase

no answer

**development** of turnover in the first half of 2022 compared with the same period 2021: