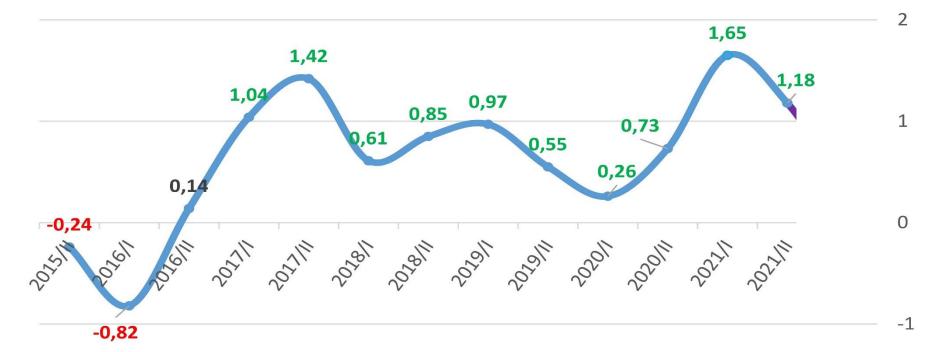

**X** = trend 2021/II

**X** = future expectation

| ı.    | Trend 2021/II        |                 |           |                   |
|-------|----------------------|-----------------|-----------|-------------------|
|       |                      |                 |           |                   |
|       |                      | (minus / worse) | = (equal) | + (plus / better) |
| A.    | Turnover total       |                 | X         | ×                 |
| A.I   | Turnover Machinery   |                 | ×         | ×                 |
| A.I.1 | New machinery        |                 | х         | X                 |
| A.I.2 | Second hand          |                 | X         |                   |
| A.II  | Turnover Workshop    |                 | XX        |                   |
| A.III | Turnover Spare Parts |                 | X         | X                 |
| В.    | Costs                |                 |           | X                 |
| C.    | Employees            |                 | XX        |                   |
| E.    | Stock                |                 | XX        |                   |
| F.    | Investments          |                 | XX        |                   |

(half-year-trendindex for ag-dealers and -service all over Europe / halbjähriger Konjunkturwert für Landmaschinenhandel und -service in ganz Europa)

-2

3

(half-year-trendindex for ag-dealers and -service all over Europe / halbjähriger Konjunkturwert für Landmaschinenhandel und -service in ganz Europa)