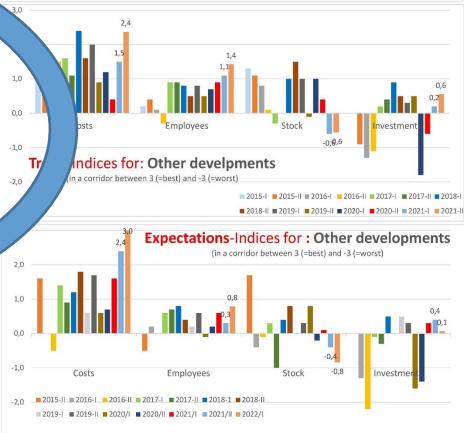

**X** = trend 2021/II

**X** = future expectation

| ı.    | Trend 2021/II        |                 |           |                   |
|-------|----------------------|-----------------|-----------|-------------------|
|       |                      |                 |           |                   |
|       |                      | (minus / worse) | = (equal) | + (plus / better) |
| A.    | Turnover total       |                 | X         | ×                 |
| A.I   | Turnover Machinery   |                 | ×         | ×                 |
| A.I.1 | New machinery        |                 | х         | X                 |
| A.I.2 | Second hand          |                 | X         |                   |
| A.II  | Turnover Workshop    |                 | XX        |                   |
| A.III | Turnover Spare Parts |                 | X         | X                 |
| В.    | Costs                |                 |           | X                 |
| C.    | Employees            |                 | XX        |                   |
| E.    | Stock                |                 | XX        |                   |
| F.    | Investments          |                 | XX        |                   |