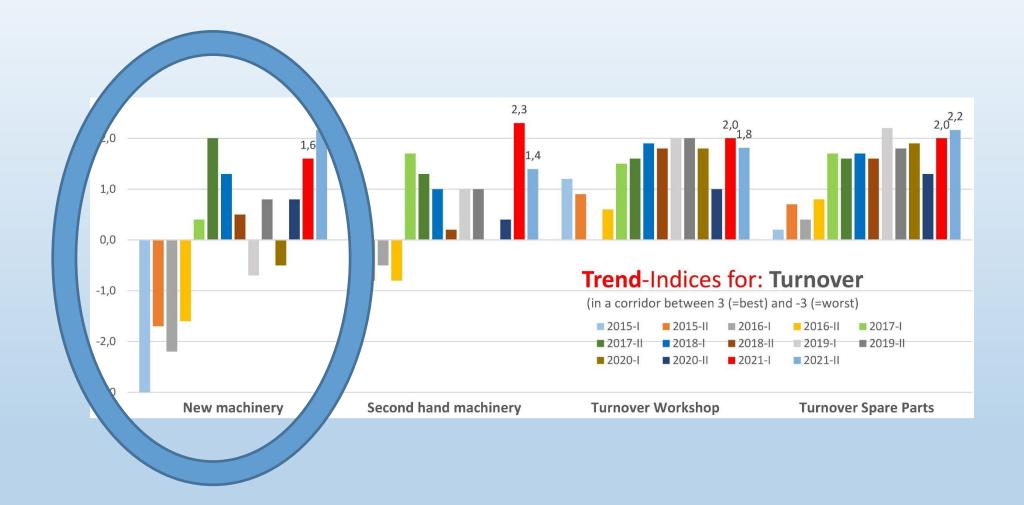

**X** = trend 2021/II

**X** = future expectation

| ı.    | Trend 2021/II        |                 |           |                   |
|-------|----------------------|-----------------|-----------|-------------------|
|       |                      |                 |           |                   |
|       |                      | (minus / worse) | = (equal) | + (plus / better) |
| A.    | Turnover total       |                 | X         | ×                 |
| A.I   | Turnover Machinery   |                 | ×         | ×                 |
| A.I.1 | New machinery        |                 | х         | X                 |
| A.I.2 | Second hand          |                 | X         |                   |
| A.II  | Turnover Workshop    |                 | XX        |                   |
| A.III | Turnover Spare Parts |                 | X         | X                 |
| В.    | Costs                |                 |           | X                 |
| C.    | Employees            |                 | XX        |                   |
| E.    | Stock                |                 | XX        |                   |
| F.    | Investments          |                 | XX        |                   |