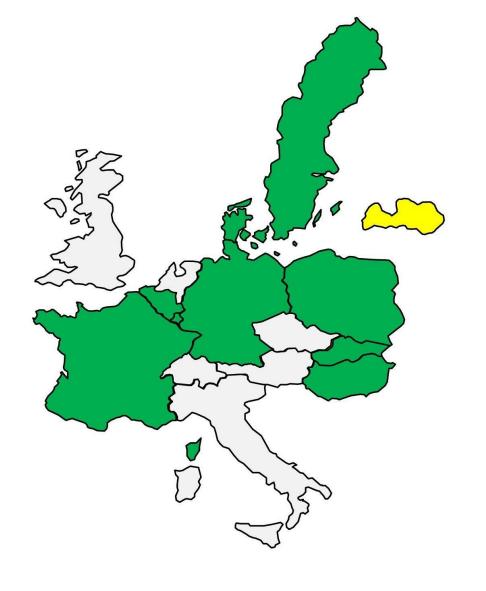

# Turnover workshop

**development** of turnover in the second half of 2021 compared with the same period 2020:

- less / worse /decrease
- equal
- more / growing / increase
- no answer

### Expectation:

# Turnover workshop

**development** of turnover in the first half of 2022 compared with the same period 2021:

- less / worse /decrease
- equal
- more / growing / increase
- no answer

compared

with 2021/II: