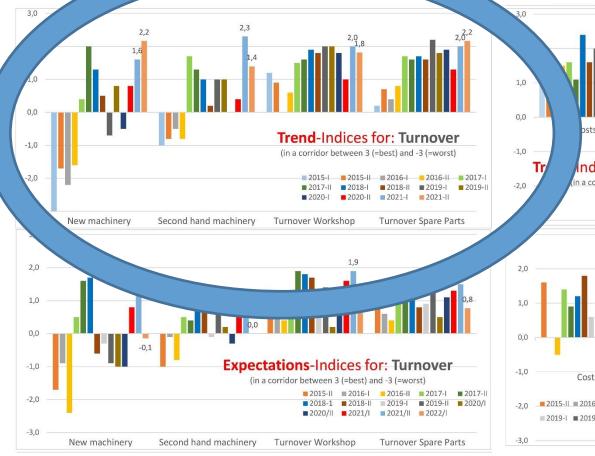

**X** = trend 2021/II

**X** = future expectation

| ı.    | Trend 2021/II        |                 |           |                   |
|-------|----------------------|-----------------|-----------|-------------------|
|       |                      |                 |           |                   |
|       |                      | (minus / worse) | = (equal) | + (plus / better) |
| A.    | Turnover total       |                 | X         | ×                 |
| A.I   | Turnover Machinery   |                 | ×         | ×                 |
| A.I.1 | New machinery        |                 | х         | X                 |
| A.I.2 | Second hand          |                 | X         |                   |
| A.II  | Turnover Workshop    |                 | XX        |                   |
| A.III | Turnover Spare Parts |                 | X         | X                 |
| В.    | Costs                |                 |           | X                 |
| C.    | Employees            |                 | XX        |                   |
| E.    | Stock                |                 | XX        |                   |
| F.    | Investments          |                 | XX        |                   |