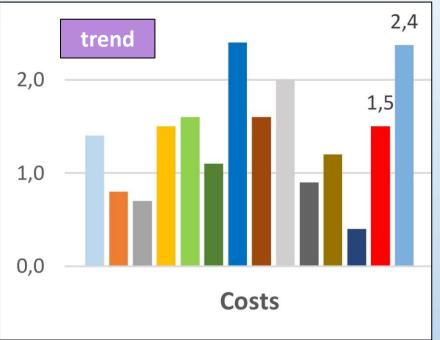

**X** = trend 2021/II

**X** = future expectation

| ı.    | Trend 2021/II        |                 |           |                   |
|-------|----------------------|-----------------|-----------|-------------------|
|       |                      |                 |           |                   |
|       |                      | (minus / worse) | = (equal) | + (plus / better) |
| A.    | Turnover total       |                 | X         | ×                 |
| A.I   | Turnover Machinery   |                 | ×         | ×                 |
| A.I.1 | New machinery        |                 | х         | X                 |
| A.I.2 | Second hand          |                 | X         |                   |
| A.II  | Turnover Workshop    |                 | XX        |                   |
| A.III | Turnover Spare Parts |                 | X         | X                 |
| В.    | Costs                |                 |           | X                 |
| C.    | Employees            |                 | XX        |                   |
| E.    | Stock                |                 | XX        |                   |
| F.    | Investments          |                 | XX        |                   |