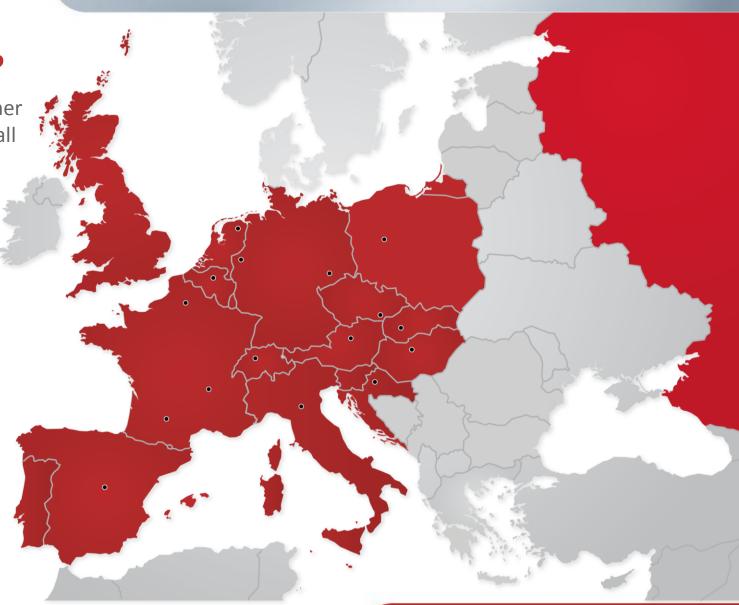

## **KRAMP IN EUROPE**

- 14 countries
- 5 distribution centers
- 18 sales offices
- 1 purchase office (China)