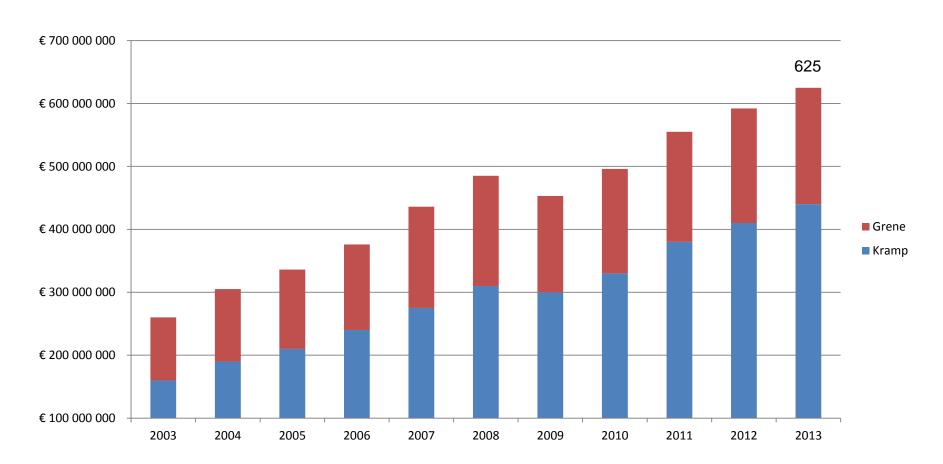

ment



#### **GRENE SERVICES**



- Fast delivery Night or the same day
- High consistency of supply the goods are always in stock
- 24/7 service when you need spare parts day and night

- Scan2order with label printing from the webshop simple and easy to order products
- Quick handling of large and small orders



#### **GRENE PEOPLE**

More than 900 people



### Our strength lies in our employees!

In Poland, Grene employs **500 people**. In Nordics, Grene employs more than **400 people**.

Know-how. Product specialists. Logistics. Service



# **KRAMP & GRENE TOGETHER**

#### Countries

| Countries  | 22      |
|------------|---------|
| Employees  | 2.300   |
| Products   | 560.000 |
| Customers  | 50.000  |
| Warehouses | 9       |





## **KRAMP & GRENE TOGETHER**

#### Turnover





Growth

Expansion in South europe





#### **KRAMP PARTNERS**

Kramp prefffered supplier for dealers of AGCO and SDF





















Growth

More products and services

A-Brands





Kramp/Grene and Gopart













Growth via E-Business

### Webshop figures per day

| Searches           | 170.000 |
|--------------------|---------|
| Logins             | 34.000  |
| Ordering Customers | 5.600   |
| Orders             | 10.000  |
| Order Lines        | 50.000  |
| Languages          | 11      |
| Availability       | 24/7    |
|                    |         |





Growth via E-Business







Operational Excellence



Invest in IT and automation/mechanization of our warehouses



Development of people and organisation

People make the difference, they make Kramp



**Entrepeneu