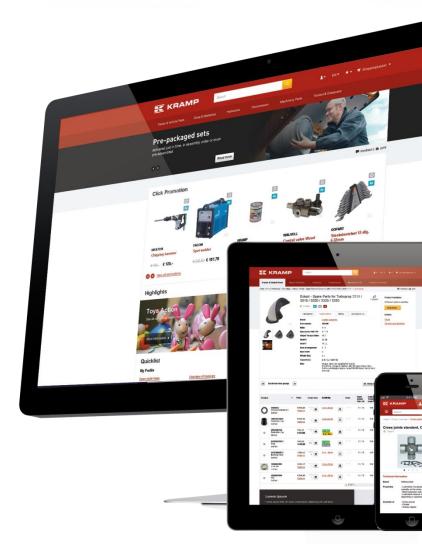

### Webshop figures per day

| Searches           | 170.000 |
|--------------------|---------|
| Logins             | 34.000  |
| Ordering Customers | 5.600   |
| Orders             | 10.000  |
| Order Lines        | 50.000  |
| Languages          | 11      |
| Availability       | 24/7    |
|                    |         |