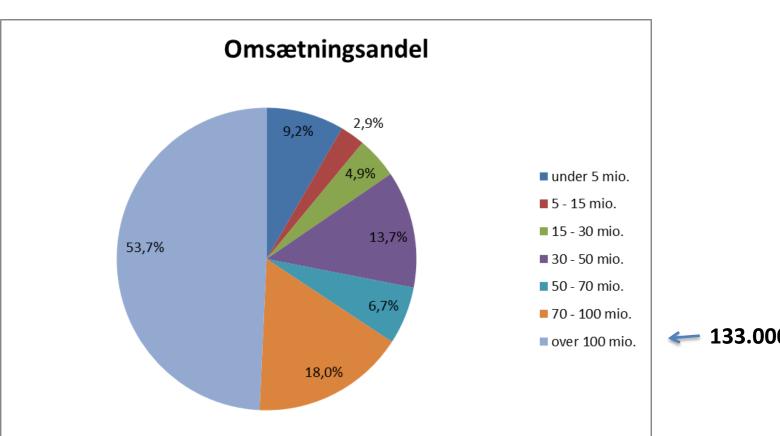

# President report 2013 Denmark





# The board





# **Total turnover in industry**









### **Number of members**

### Aktive medlemmer (status)





### **Turnover share in 2012**



- 133.000 Euro



### Number of members with positive results







# Tractor sales development 2002 – 2013





# Combine sales development 2004 – 2013

#### Mejetærskersalg i sæsonerne 2004-2013





### **CLIMMAR Congress 2012 in Denmark**

#### Machinery dealers and farmers ready to go ahead

Farming is doing well in many European countries. But Europe is still in a phase that calls for a strong focus on the opportunities in the farming industry that can further increase the number of jobs on top of the 200,000 existing jobs within the machinery dealers and add a positive lift to the economy in each country, says Alain Dousset, president of CLIMMAR, the Association for European machinery dealers





# DM export project 2012 / 2013







Export case to Bulgaria

DM on Agro show 201