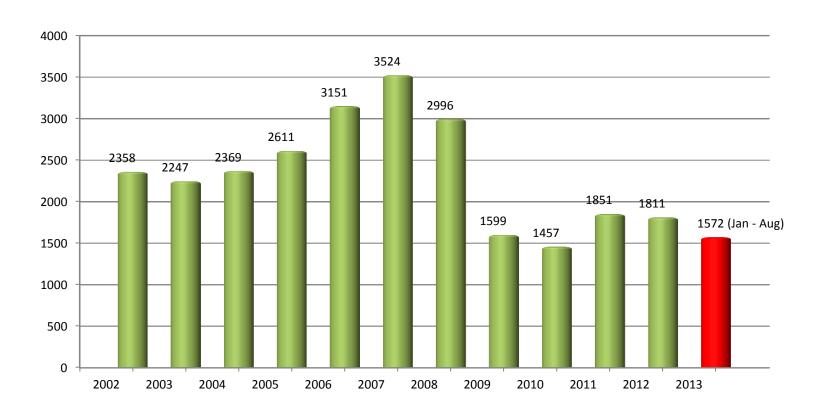

# Combine sales development 2004 – 2013

#### Mejetærskersalg i sæsonerne 2004-2013