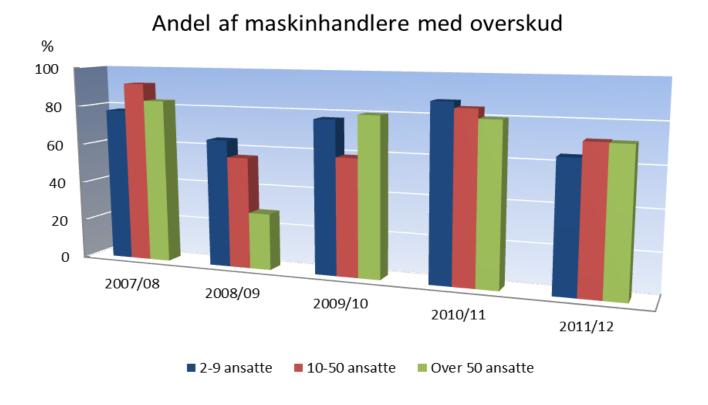

# President report 2013 Denmark





# The board





# **Total turnover in industry**









### **Number of members**

### Aktive medlemmer (status)





### **Turnover share in 2012**



- 133.000 Euro



### Number of members with positive results







# Tractor sales development 2002 – 2013





# Combine sales development 2004 – 2013

#### Mejetærskersalg i sæsonerne 2004-2013





### **CLIMMAR Congress 2012 in Denmark**

#### Machinery dealers and farmers ready to go ahead

Farming is doing well in many European countries. But Europe is still in a phase that calls for a strong focus on the opportunities in the farming industry that can further increase the number of jobs on top of the 200,000 existing jobs within the machinery dealers and add a positive lift to the economy in each country, says Alain Dousset, president of CLIMMAR, the Association for European machinery dealers





# DM export project 2012 / 2013







Export case to Bulgaria

DM on Agro show 2012 in Poznan

Camping in Norway together with MASCUS





### **Memb