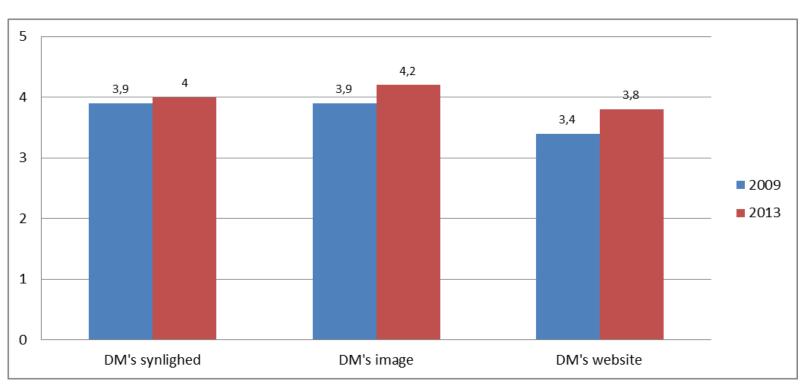

2002 – 2013





# Combine sales development 2004 – 2013

#### Mejetærskersalg i sæsonerne 2004-2013





### **CLIMMAR Congress 2012 in Denmark**

#### Machinery dealers and farmers ready to go ahead

Farming is doing well in many European countries. But Europe is still in a phase that calls for a strong focus on the opportunities in the farming industry that can further increase the number of jobs on top of the 200,000 existing jobs within the machinery dealers and add a positive lift to the economy in each country, says Alain Dousset, president of CLIMMAR, the Association for European machinery dealers





# DM export project 2012 / 2013







Export case to Bulgaria

DM on Agro show 2012 in Poznan

Camping in Norway together with MASCUS





### **Member satisfaction survey 2013**



Visibility



# Agricultural machinery dealer 2020

Scenarios for future agricultural machinery dealers

More about this project tomorrow......





# Goodbye CLIMMAR colleagues.....

#### Michael Husfeldt is the new MD of LMB Danmark A/S

Michael Husfeldt is the new MD of LMB Danmark A/S. He joins the company from Dansk Maskinhandlerforening (the Association of Danish Agricultural Machinery Dealers) where he is the Director.

Michael Husfeldt will be in charge of LMB Danmark A/S's distribution of CLAAS products in Denmark. He will take over on 1 November 2013 from Jørgen Pedersen, who will retire by the end of the year.

"Michael has extensive leadership experience and knows a lot about agricultural machinery. He was the Sales and Marketing Manager at Valtra Danmark A/S, and between 200