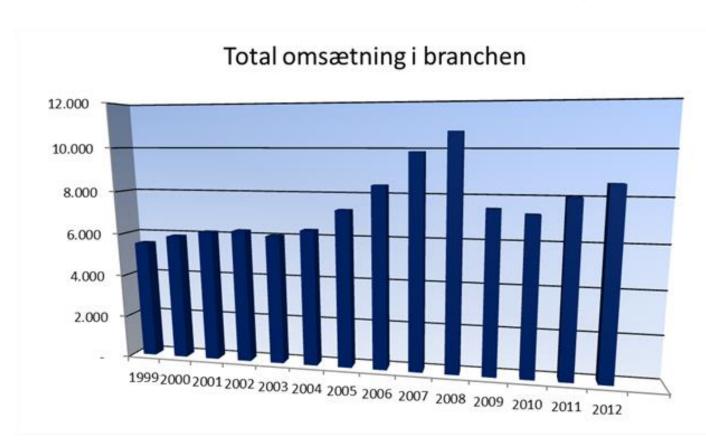

# President report 2013 Denmark





# The board





# **Total turnover in industry**









### **Number of members**

### Aktive medlemmer (status)





### **Turnover share in 2012**



- 133.000 Euro



### Number of members with positive results







# Tractor sales development 2002 – 2013





# Combine sales development 2004 – 2013

#### Mejetærskersalg i sæsonerne 2004-2013





### **CLIMMAR Congress 2012 in Denmark**

#### Machinery dealers and farmers ready to go ahead

Farming is doing well in many European countries. But Europe is still in a phase that calls for a strong focus on the opportunities in the farming industry that can further increase the number of jobs on top of the 200,000 existing jobs within the machinery dealers and add a positive lift to the economy in each country, says Alain Dousset, president of CLIMMAR, the Association for European mach