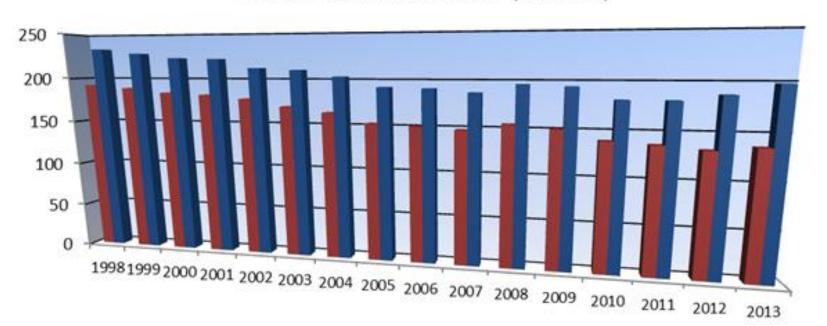

# President report 2013 Denmark





# The board





# **Total turnover in industry**









### **Number of members**

### Aktive medlemmer (status)





### **Turnover share in 2012**



- 133.000 Euro



### Number of members with positive results







# Tractor sales development 2002 – 2013





# Combine sales development 2004 – 2013

#### Mejetærskersalg i sæsonerne 2004-2013





### **CLIMMAR Congress 2012 in Denmark**

#### Machinery dealers and farmers ready to go ahead

Farming is doing well in many European countries. But Europe is still in a phase that calls for a strong focus on the opportunities in the farming industry that can further increase the number of jobs on top of the 200,000 existing jobs within the machinery dealers and add a positive lift to the economy in each country, says Alain Dousset, president of CLIMMAR, the Association for European machinery dealers





# DM export project 2012 / 2013







Export c