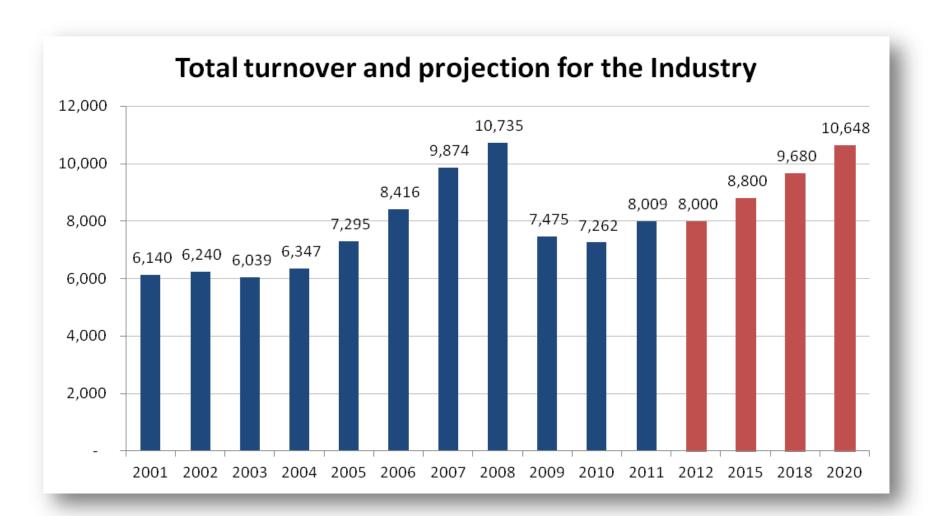

# President report 2013 Denmark





# The board





# **Total turnover in industry**









### **Number of members**

### Aktive medlemmer (status)





### **Turnover share in 2012**



- 133.000 Euro



### Number of members with positive results







# Tractor sales development 2002 – 2013





# Combine sales development 2004 – 2013

#### Mejetærskersalg i sæsonerne 2004-2013





### **CLIMMAR Congress 2012 in Denmark**

#### Machinery dealers and farmers ready to go ahead

Farming is doing well in many European countries. But Europe is still in a phase that calls for a strong focus on the opportunities in the farming industry that can further increase the number of jobs on top of the 200,000 existing jobs within the machinery dealers and add a positive lift to the economy in each country, says Alain Dousset, president of CLIMMAR, the Association for European machiner