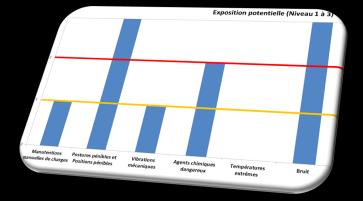

- The prevention of the hardness of the work : Obligation for the employer to realize index hardness cards for all the employees and to take the measures for reduce it
- An audit concerning hardness has been done and was realized in the branch with test dealers