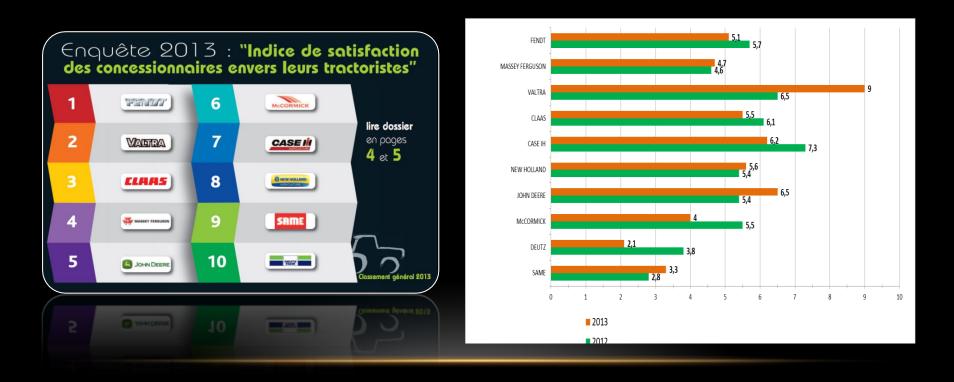

## DSI INQUIRY 2013

- 9th inquiry in France
- All results sent to manufacturers and dealers except chapter 1

- the priorities of the new board,
- the results of the survey DSI
- And the economic situation