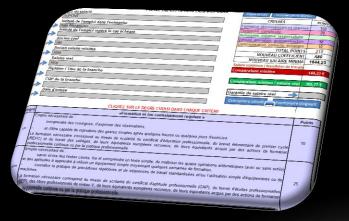

- One new system of classification which defines the contents of the jobs, the required skills and determines the salary from objective criteria;
  - Every criterion contains several levels which give points.
  - The total of points obtained in each of criterion opens straight ahead to a minimum wage

- The prevention of the hardness of the work : Obligation for the employer to realize index hardness cards for all the employees and to take the measures for reduce it
- An audit concerning hardness has been done and was realized in the branch with test dealers