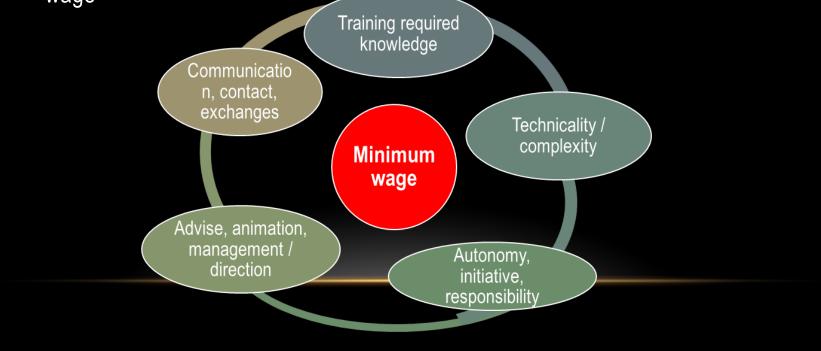

- One new system of classification which defines the contents of the jobs, the required skills and determines the salary from objective criteria;
  - Every criterion contains several levels which give points.
  - The total of points obtained in each of criterion opens straight ahead to a minimum wage