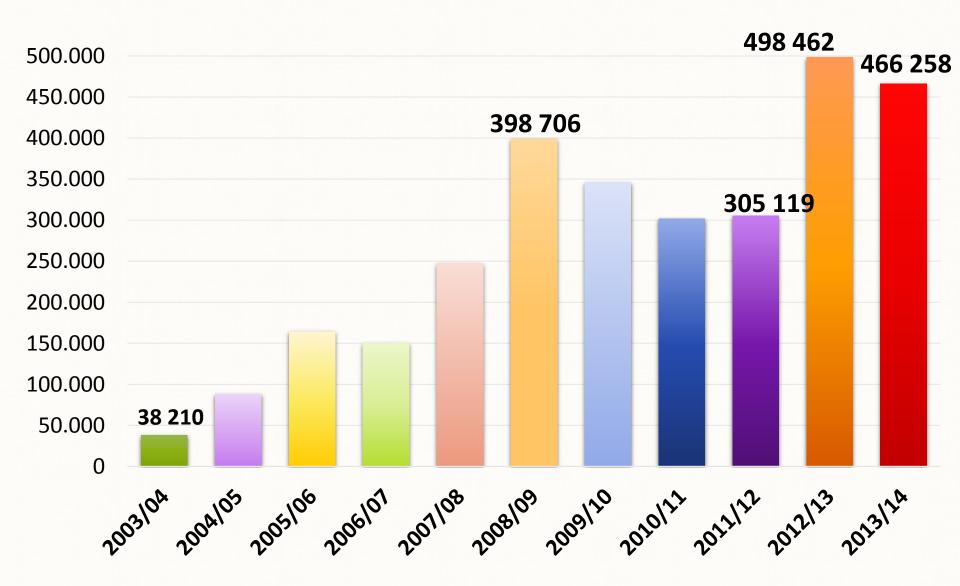

#### Total crop purchase of LATRAPS, t

# Grain trading

- In 14 years 4 Million tonns collected;
- 3 Millions tonns exported;
- Currently 80 % of collected crop exported