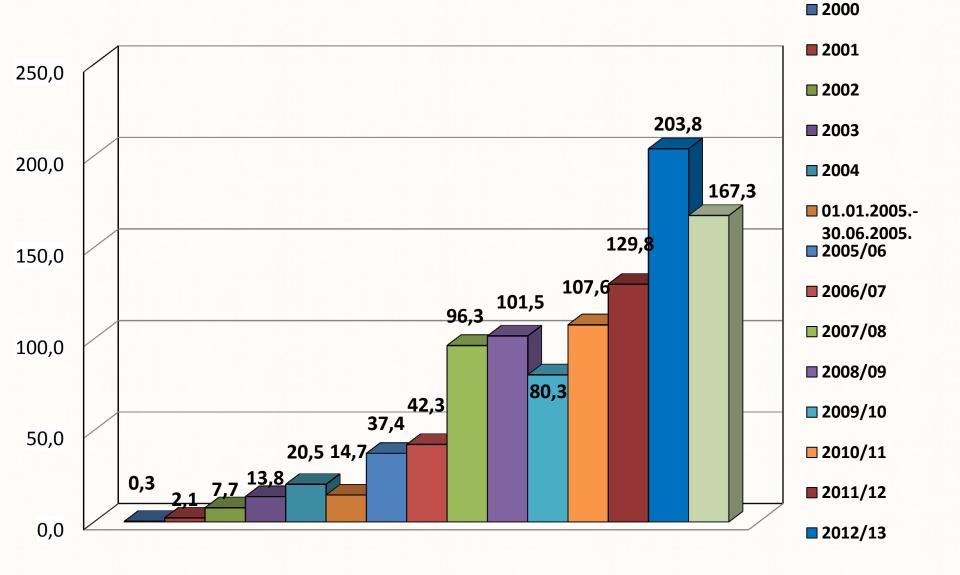

#### **Turnover of LATRAPS**

2000. - 30.06.2014. (NET/EUR)

#### Number of members