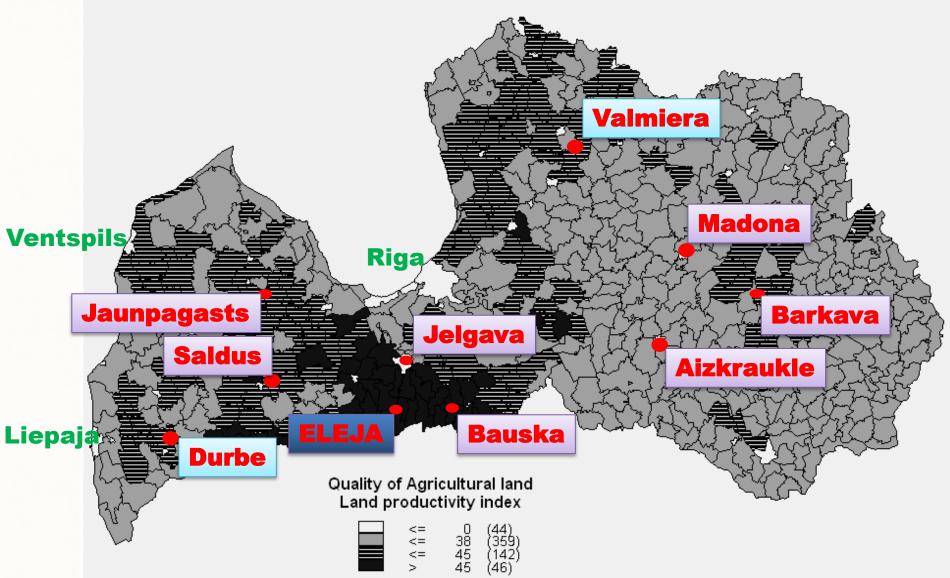

s**

# LATRAPS

#### **Proudly 100% Latvian farmers company**



### Foundation of the cooperative

- LATRAPS was founded on 22.04.2000.
- It was established by 12 farms located in the region of Zemgale - main cereal growing region of Latvia, to find market for produced grain.



#### The main ideas of cooperation

- profitable marketing of members produced grains and rapeseed;
- to develop growing of a specific crop rapeseed in Latvia (6000 ha rapeseed in Y2000, 130 000 ha in Y2013);
- development of crop postharvest handling facilities;
- collection and pre-processing of the crop all over the country;

supply of necessary inputs.



### Members

- Farmers from all over Latvia 60 % from Zemgale region;
- Farm sizes from 10 6000 ha;



### **Location of LATRAPS**

#### soil fertility map



#### Number of members



### Further business areas of LATRAPS

- sales and maintenance of ag. machinery, spareparts
- Oilseed rape crushing
- production of biodiesel
- providing members with other necessary agricultural services as transport, consulting etc
  - supply of fuel to members
  - crop insurance

production of malt

#### **Turnover of LATRAPS**

2000. - 30.06.2014. (NET/EUR)



#### Total crop purchase of LATRAPS, t





# Grain trading

- In 14 years 4 Million tonns collected;
- 3 Millions tonns exported;
- Currently 80 % of collected crop exported

# LATRAPS Export destinations





# **Strategic target**

 To promote agricultural production devleopment in Latvia to reach 4,5 Mt of crop production in 2020! (2 Mt in 2013) LATRAPS share – 1,7 Mt.



# LATRAPS - the biggest fa