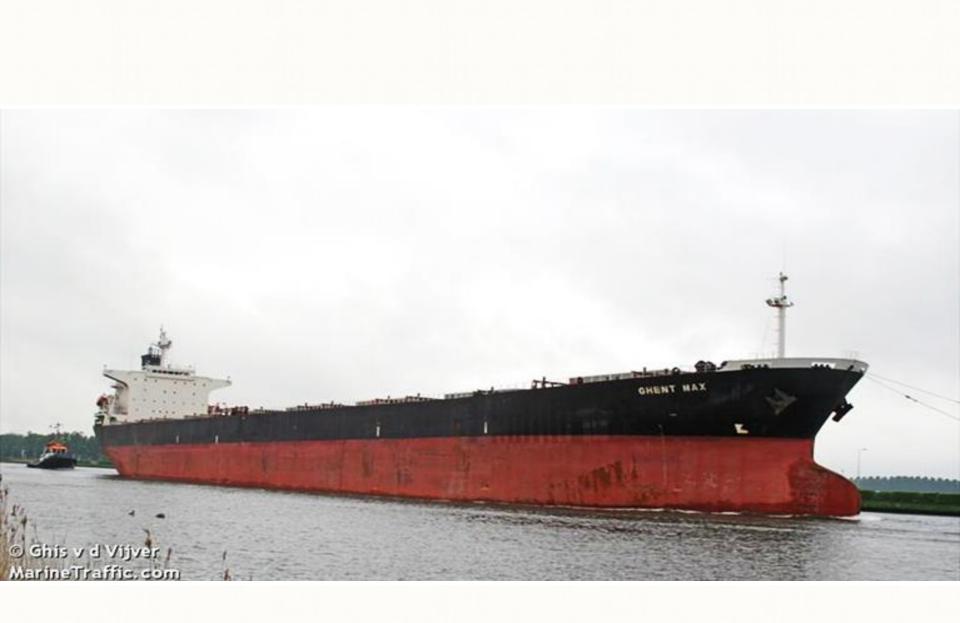

# Grain trading

- In 14 years 4 Million tonns collected;
- 3 Millions tonns exported;
- Currently 80 % of collected crop exported

# LATRAPS Export destinations