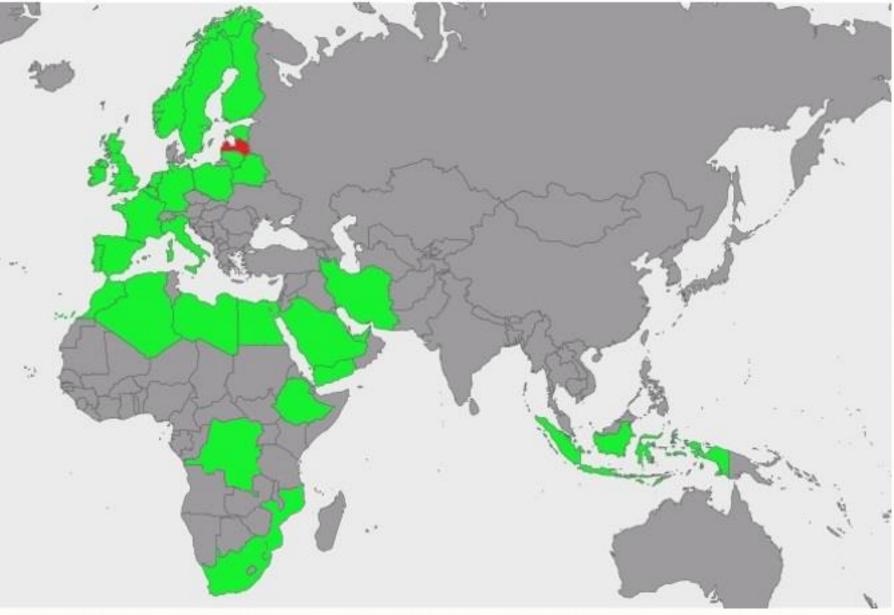

# LATRAPS Export destinations

# Grain trading

- In 14 years 4 Million tonns collected;
- 3 Millions tonns exported;
- Currently 80 % of collected crop exported