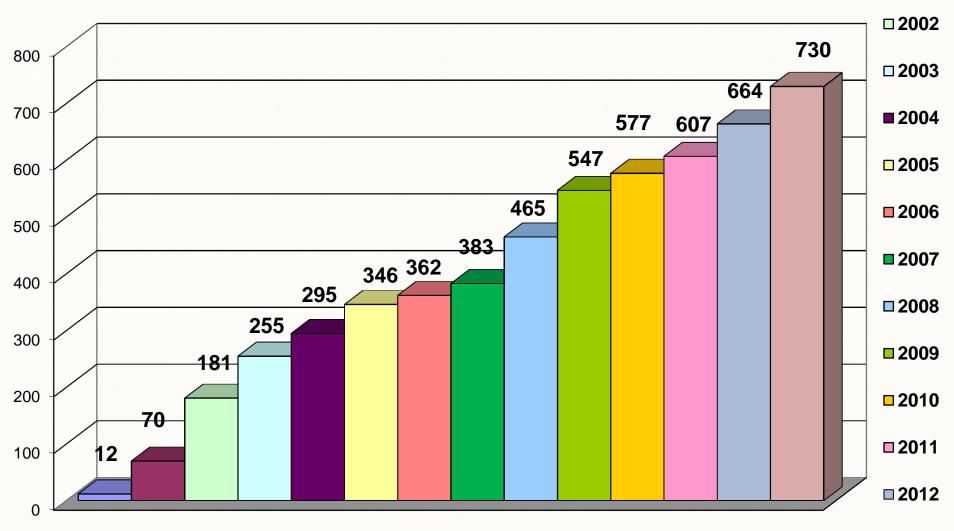

udly 100% Latvian farmers company**



### Foundation of the cooperative

- LATRAPS was founded on 22.04.2000.
- It was established by 12 farms located in the region of Zemgale - main cereal growing region of Latvia, to find market for produced grain.



#### The main ideas of cooperation

- profitable marketing of members produced grains and rapeseed;
- to develop growing of a specific crop rapeseed in Latvia (6000 ha rapeseed in Y2000, 130 000 ha in Y2013);
- development of crop postharvest handling facilities;
- collection and pre-processing of the crop all over the country;

supply of necessary inputs.



### Members

- Farmers from all over Latvia 60 % from Zemgale region;
- Farm sizes from 10 6000 ha;



### **Location of LATRAPS**

#### soil fertility map



#### Number of members



### Further business areas of LATRAPS

- sales and maintenance of ag. machinery, spareparts
- Oilseed rape crushing
- production of biodiesel
- providing members with other necessary agricultural services as transport, consulting etc
  - supply of fuel to members
  - crop insurance

production of malt

#### **Turnover of LATRAPS**

2000. - 30.06.2014. (NET/EUR)



#### Total crop purchase of LATRAPS, t





# Grain trading

- In 14 years 4 Million tonns collected;
- 3 Millions tonns exported;
- Currently 80 % of collected crop exported

# LATRAPS Export destinations





# **Strategic target**

 To promote agricultural production devleopment in Latvia to reach 4,5 Mt of crop production in 2020! (2 Mt in 2013) LATRAPS share – 1,7 Mt.



# LATRAPS - the biggest farmers cooperative in the B