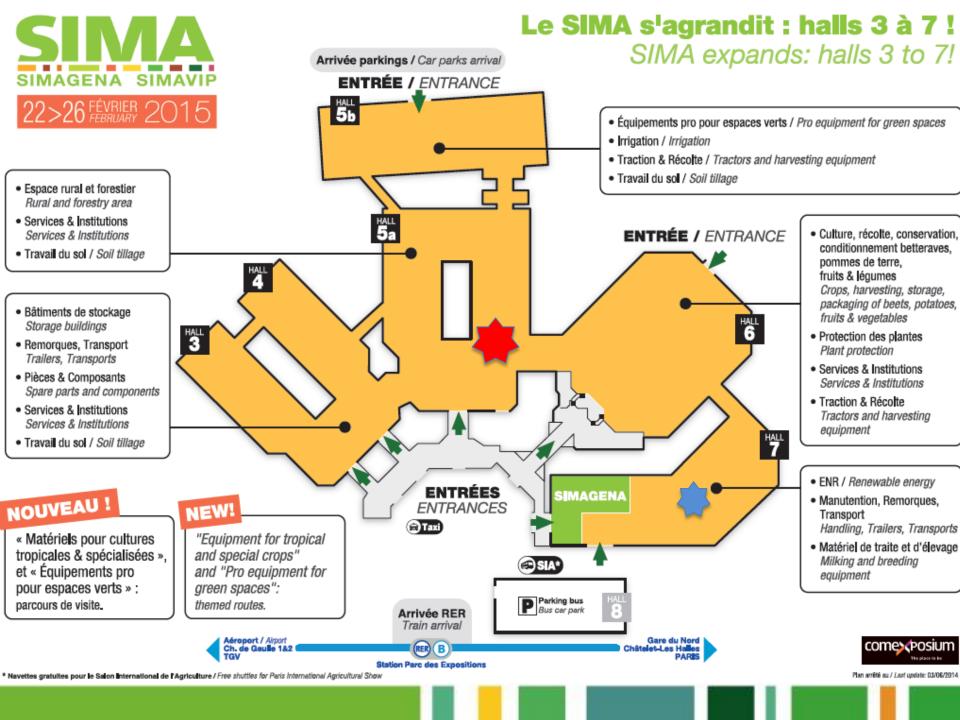

#### A new layout

- Hall 3 to 7
- Hall 3 : Spare parts and components
- Hall 7 : SIMAGENA, milking and breeding equipment, handling, transports, renewable energies

#### 2 new sectors

professional equipment for landscaping and for tropical and specialist crops

#### **Development in 4 sectors**

- > Tractors
- Soil tillage
- Forestry equipment
- Specialized crops (potatoes, beets, fruits and vegetables)