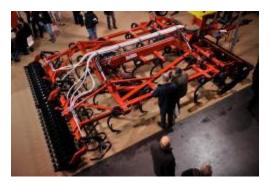

## A comprehensive range

#### 22>26 FEBRUARY 2015 Paris Nord Villepinte - France

Agricultural Machinery

#### **Development in 4 sectors**

- > Tractors
- Soil tillage
- Forestry equipment
- Specialized crops (potatoes, beets, fruits and vegetables)