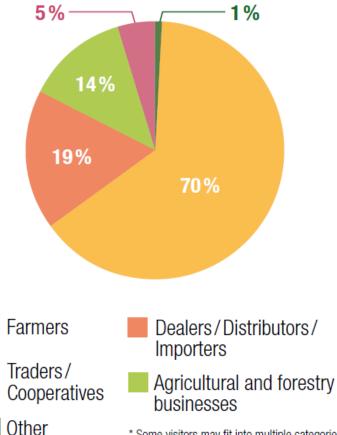

#### **VISITORS TO SIMA**

#### Visitors by sector\*

80% of visitors are buyers (farmers, breeders, traders, cooperatives, local government, etc.).
20% are key influencers.
72% of visitors are farm or business owners.

\* Some visitors may fit into multiple categories.