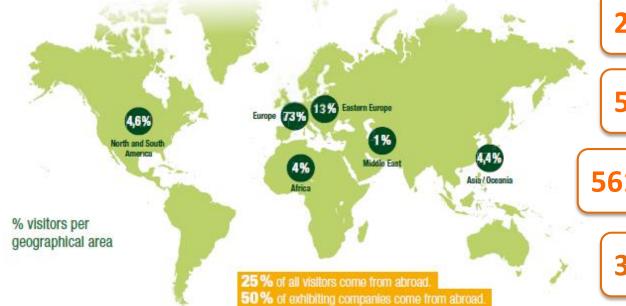

#### **AN INTERNATIONAL TRADE SHOW**

#### The benchmark international trade show

**25%** of international visitors

**50%** of international **exhibitors** 

**561** journalists from 46 countries

**330** international delegations