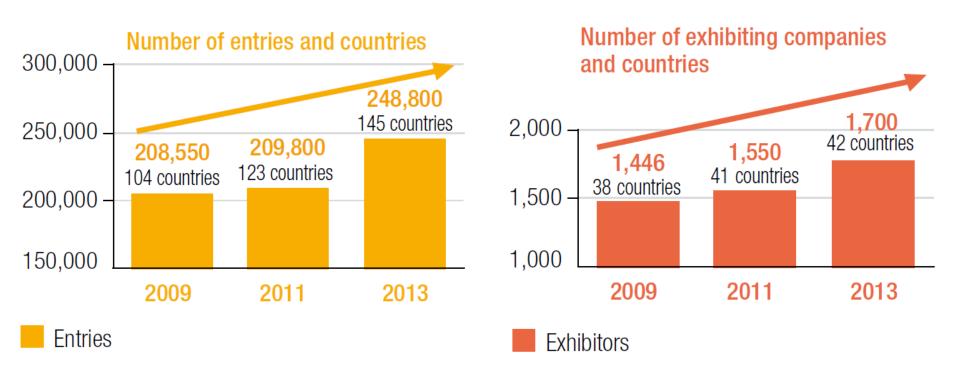

### SIMA - International trade show for Agriculture and livestock suppliers

- 1 700 companies
- 248 800 professional visitors
- **145** countries
- **27** hectares of exhibition space
- 600 new products for 2015
  - Over **50** forums and events

#### **SIMA - A STEADY GROWTH!**

#### **VISITORS TO SIMA**

#### The benchmark international trade show

**25%** of international visitors

**50%** of international **exhibitors** 

**561** journalists from 46 countries

**330** international delegations