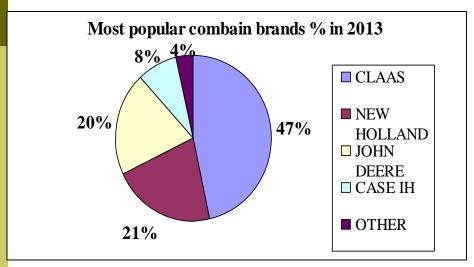

and competitions to plowing

specialist









## Combine demo day

The largest different companies combine demonstrations on one field in Latvia





## Exhibition complex Ramava

Agricultural machinery and environmental development

and improvment exhibition

(9th to 12th October 2014)









## CAP:Back to Countryside

More than 30 thousand inhabitants of Riga and guests of Riga were shown all important Latvian agricultural sectors - Crop farming, Livestock farming, Organic farming, Beekeeping, Fisheries, Horticulture, Forestry, and Agricultural Technology









## Tractor demo day

Tractor races, technology demonstrations, service

information

(17<sup>th</sup> May 2014)









#### The new Combine harvesters over the years





#### The new Combine harvesters over the years





## The new Tractors over the years





#### The new Tractors over the years







Thank you for your attention!