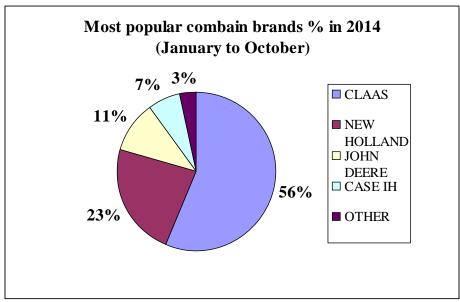

d competitions to plowing

specialist









## Combine demo day

The largest different companies combine demonstrations on one field in Latvia





## Exhibition complex Ramava

Agricultural machinery and environmental development

and improvment exhibition

(9th to 12th October 2014)









## CAP:Back to Countryside

More than 30 thousand inhabitants of Riga and guests of Riga were shown all important Latvian agricultural sectors - Crop farming, Livestock farming, Organic farming, Beekeeping, Fisheries, Horticulture, Forestry, and Agricultural Technology









## Tractor demo day

Tractor races, technology demonstrations, service

information

(17<sup>th</sup> May 2014)









#### The new Combine harvesters over the years





#### The new Combine harvesters over the years





## The new Tractors over the years





#### The new Tractors over the years







Thank you for your attention!