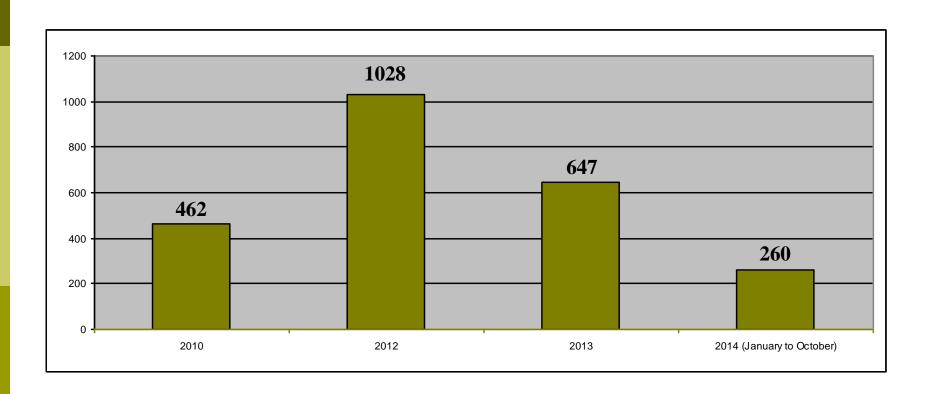

## Combine demo day

The largest different companies combine demonstrations on one field in Latvia





## Exhibition complex Ramava

Agricultural machinery and environmental development

and improvment exhibition

(9th to 12th October 2014)









## CAP:Back to Countryside

More than 30 thousand inhabitants of Riga and guests of Riga were shown all important Latvian agricultural sectors - Crop farming, Livestock farming, Organic farming, Beekeeping, Fisheries, Horticulture, Forestry, and Agricultural Technology









## Tractor demo day

Tractor races, technology demonstrations, service

information

(17<sup>th</sup> May 2014)









#### The new Combine harvesters over the years





#### The new Combine harvesters over the years





## The new Tractors over the years





#### The new Tractors over the years







Thank you for your attention!