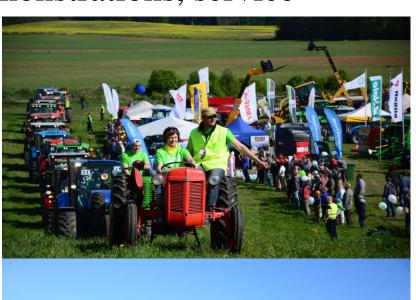

## Tractor demo day

Tractor races, technology demonstrations, service

information

(17<sup>th</sup> May 2014)