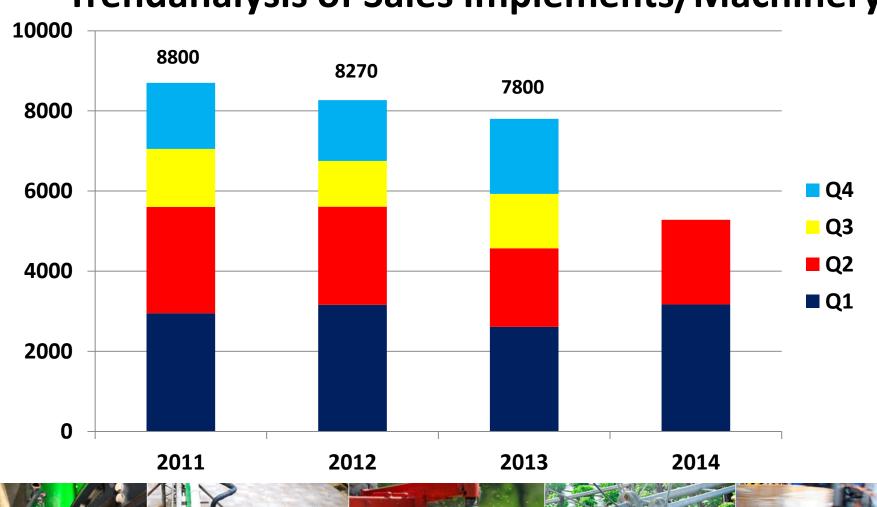

|
|-----------------------------|------|------|--|-----------------|-----------------|
| 2011                        | 2012 | 2013 |  | 2013<br>janaug. | 2014<br>janaug. |
| 3397                        | 3294 | 3124 |  | 2036            | 1973            |





#### Country report from The Netherlands

| Sales compact tractors (0 – 45 kW) |      |      |   |                 |                 |
|------------------------------------|------|------|---|-----------------|-----------------|
| 2011                               | 2012 | 2013 |   | 2013<br>ianaug. | 2014<br>janaug. |
| 672                                | 475  | 604  | 4 | 431             | 376             |





## **Fedecom** Country report from the Netherlands

#### Trendanalysis of Sales Implements/Machinery





#### **Economic barometer machinery dealers**







#### **Economic barometer machinery dealers**

Negative trend latest quarter(s) based on

- development product prices
- dairy farmers anticipate on a liberal milk market, and invest(ed) in housing, milking equipment and manure processing
- Negative investment climate





# Fedecom Evolution Branch Structure

- Return on Investment dealers: average 0-1%
- Number of Dealers relatively stable: 750
- A tendacy towards upscaling of official dealers of the big producers/brands
  - Concentration towards 6-12 national dealers
  - Subdealership (temporarily?) possible
- A tendacy towards specialisation on specific brands or products
- Separation agro-, green- and industry- dealers
- The role of importers is redefined
- Growing open vacancie