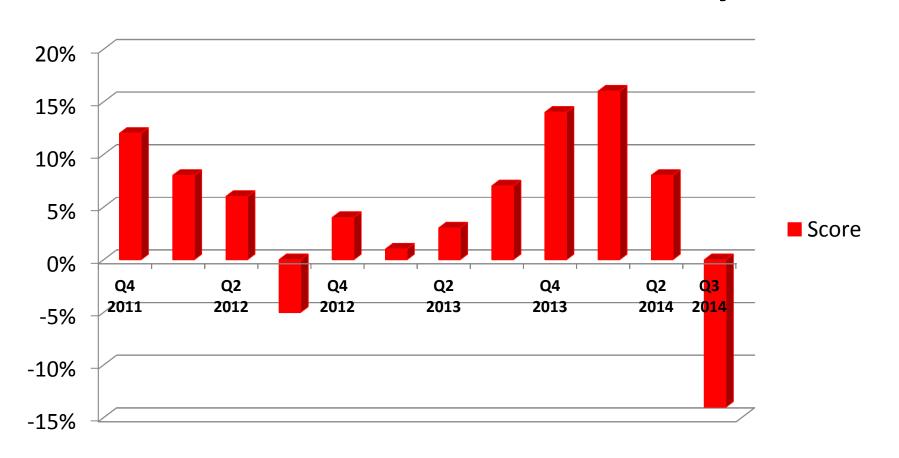

#### **Economic barometer machinery dealers**

#### **Economic barometer machinery dealers**

Negative trend latest quarter(s) based on

- development product prices
- dairy farmers anticipate on a liberal milk market, and invest(ed) in housing, milking equipment and manure processing
- Negative investment climate