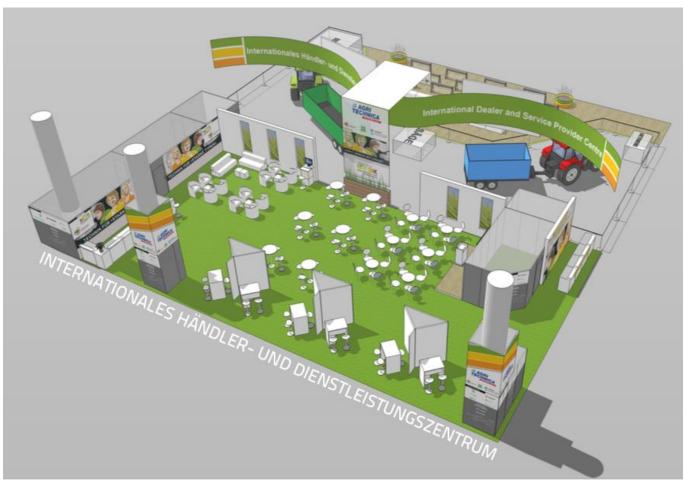

# **Key Areas of AGRITECHNICA**

#### AGRITECHNICA PLAZA:

- A DLG Stand International Visitors' Lounge (P32) Campus & Career (P33 + P35)
- **B** Historical Agricultural Machinery (P34)
- F Forestry Open-Air Area
- DLG Forestry + Wood Info Centre

- International Dealer and Service Centre
- Special "Smart Farming Digital Cropping" + Forum
- ♠ Special "Major Crops Worldwide"+ Forum
- ♠ Special "Systems & Components" + Forum
- ♠ Forum "Technology & Management"