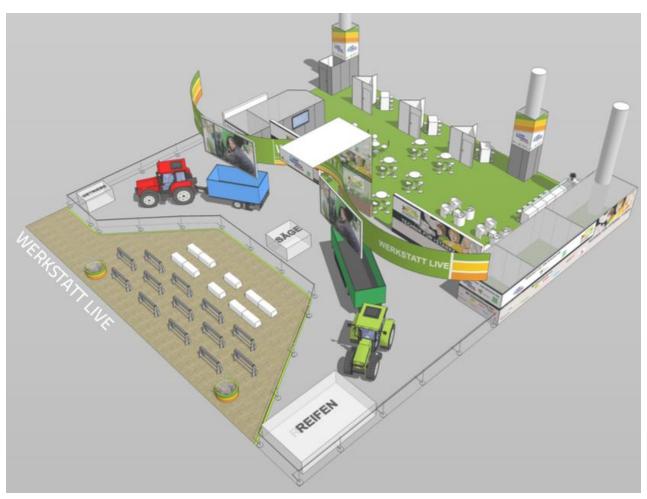

# Supporting technical programme

For dealers and future farm & construction machinery mechatronics

#### Services available at the Dealer and Service Center

Financing, Insurance, Logistics, Customs handling, Used Machinery Forum, Legal Issues etc.

#### Workshop Live partners

- Claas Schlepper AXION 830 CMATIC
- Krone Ballenpresse BigPack 1270 XC
- Massey Ferguson Schlepper 5613
- Lemken Drillkombination Zirkon 8/300 mit Solitair 9/300 DS
- Husqvarna Motorsäge 560 XP

#### Werkstatt-Ausrüstung:

- Bohnenkamp Reifenmontiergerät
- Gedore Werkzeuge
- Kramp Werkstattausrüstung