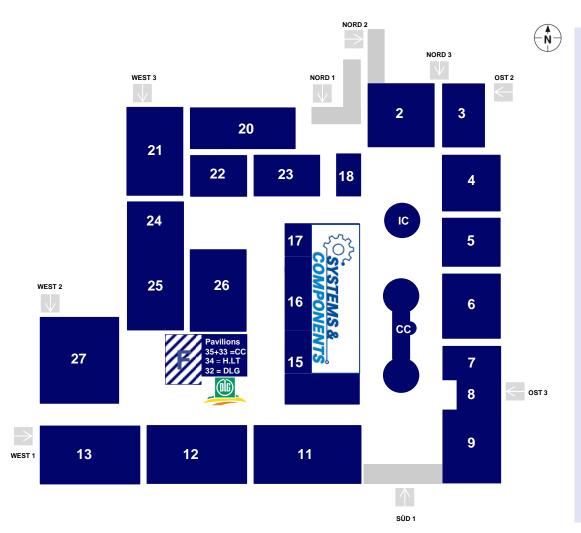

### Placement of product groups

#### **NEW**

- · New Hall 20 with Fullliner
- · Tractors in every part of the showground
- Tillage and row crop work in hall 9 12
- Agricultural Electronics & Smart Farming in 15
- Harvesters 13, 27, 25, 24 (cereals and root crop)
- Trailers and loaders halls 4, 6, 7
- Traders Workshop + Used Machinery hall 2
- Organic fertilization hall 21, 22, 23
- Fruits Vegetables Special crops hall 21
- Energy hall 18, 23
- Systems & Components in hall 15 to 17
- Forestry and municipal equipment 26 + outdoor
- The wooden roof houses a new space:
   the AGRITECHNICA Plaza

# **Key Areas of AGRITECHNICA**

| Tractors                                              | 3, 4, 5, 7, 9, 13, 20                |
|-------------------------------------------------------|--------------------------------------|
| Tillage and Crop Management                           | 8, 9, 11, 12                         |
| Mineral Fertilisation                                 | 9                                    |
| Organic Fertilisation                                 | 21, 22 , 23                          |
| Harvesting Technology                                 | 24, 25, 27                           |
| Combine Harvester                                     | 3, 4, 5, 7, 9, 13, 20                |
| Transport and Loading Technology                      | 4, 6, 7                              |
| Agricultural Electronics and Software                 | 15                                   |
| Used Machinery Trade, Dealer Center,<br>Workshop Live | 2                                    |
| Fruit, Vegetables, Special crops, Irrigation          | 21                                   |
| Forestry and Municipal Technology                     | 26 + Forestry Open-Air<br>Area       |
| Energy                                                | 18, 23                               |
| Systems & Components                                  | 15, 16, 17                           |
| AGRITECHNICA Plaza                                    | Forestry Open-Air Area + P 32 – P 35 |