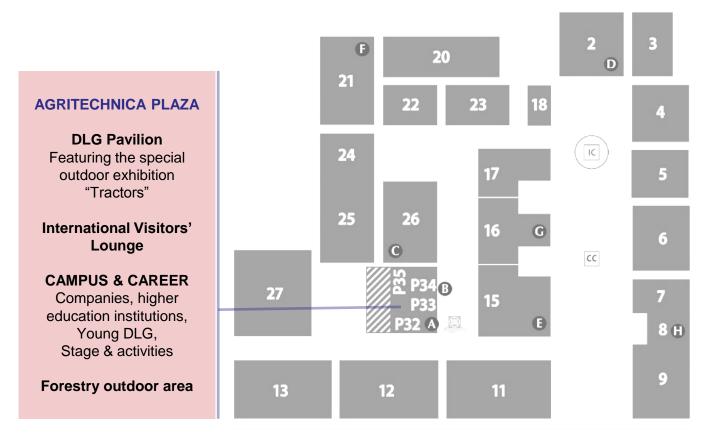

# **Key Areas of AGRITECHNICA**

#### AGRITECHNICA PLAZA:

- A DLG Stand International Visitors' Lounge (P32) Campus & Career (P33 + P35)
- **B** Historical Agricultural Machinery (P34)
- F Forestry Open-Air Area
- DLG Forestry + Wood Info Centre

#### Campus & Career

Companies, higher education institutions, Young DLG, stage & activities

#### Forestry outdoor area

Forest equipment demonstrations