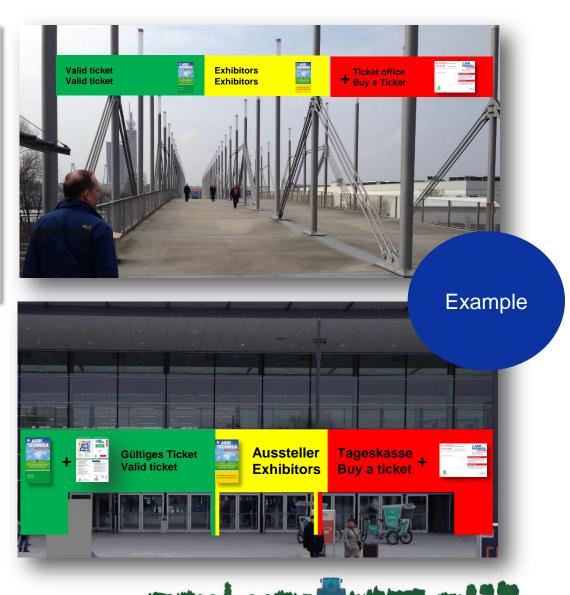

# New: Direction signs at all entrances

- Direction system from car parks
- Buffer zones at bridges and in front of entrances
- Registration terminals for unredeemed vouchers
- More staff
- More communication in advance and on site

#### **Colour code concept:**

= Valid ticket

= Exhibitor/press

= without ticket or with unredeemed voucher

| Green entrance                                            | Red entrance                                                                                                                                                                                                                                                                                                                                                                                                                                                                                                                                                                                                                                                                                                                                                                                                                                                                                                                                                                                                                                                                                                                                                                                                                                                                                                                                                                                                                                                                                                                                                                                                                                                                                                                                                                                                                                                                                                                                                                                                                                                                                                                   | Yellow entrance                                                                                                                                                                                                                                                                                                                                                                                                                                                                                                                                                                                                                                                                                                                                                                                                                                                                                                                                                                                                                                                                                                                                                                                                                                                                                                                                                                                                                                                                                                                                                                                                                                                                                                                                                                                                                                                                                                                                                                                                                                                                                                           |
|-----------------------------------------------------------|--------------------------------------------------------------------------------------------------------------------------------------------------------------------------------------------------------------------------------------------------------------------------------------------------------------------------------------------------------------------------------------------------------------------------------------------------------------------------------------------------------------------------------------------------------------------------------------------------------------------------------------------------------------------------------------------------------------------------------------------------------------------------------------------------------------------------------------------------------------------------------------------------------------------------------------------------------------------------------------------------------------------------------------------------------------------------------------------------------------------------------------------------------------------------------------------------------------------------------------------------------------------------------------------------------------------------------------------------------------------------------------------------------------------------------------------------------------------------------------------------------------------------------------------------------------------------------------------------------------------------------------------------------------------------------------------------------------------------------------------------------------------------------------------------------------------------------------------------------------------------------------------------------------------------------------------------------------------------------------------------------------------------------------------------------------------------------------------------------------------------------|---------------------------------------------------------------------------------------------------------------------------------------------------------------------------------------------------------------------------------------------------------------------------------------------------------------------------------------------------------------------------------------------------------------------------------------------------------------------------------------------------------------------------------------------------------------------------------------------------------------------------------------------------------------------------------------------------------------------------------------------------------------------------------------------------------------------------------------------------------------------------------------------------------------------------------------------------------------------------------------------------------------------------------------------------------------------------------------------------------------------------------------------------------------------------------------------------------------------------------------------------------------------------------------------------------------------------------------------------------------------------------------------------------------------------------------------------------------------------------------------------------------------------------------------------------------------------------------------------------------------------------------------------------------------------------------------------------------------------------------------------------------------------------------------------------------------------------------------------------------------------------------------------------------------------------------------------------------------------------------------------------------------------------------------------------------------------------------------------------------------------|
| Pre-purchased tickets with green background               | <ul><li>Without ticket</li><li>Ticket office</li></ul>                                                                                                                                                                                                                                                                                                                                                                                                                                                                                                                                                                                                                                                                                                                                                                                                                                                                                                                                                                                                                                                                                                                                                                                                                                                                                                                                                                                                                                                                                                                                                                                                                                                                                                                                                                                                                                                                                                                                                                                                                                                                         | Exhibitors     Exhibitors     Press  Another Person d-Descrare, Second Tales its Exhibitory Staff  Another Person d-Descrare its Exhibitory Staff  Another Person d |
| Online tickets  Home-printed  tickets  Redeemed  vouchers | CUTSCHEIN für eine Tageslaarte VOUCHER for a onne-day tildet  TECHNICA TOURNESS TOUR |                                                                                                                                                                                                                                                                                                                                                                                                                                                                                                                                                                                                                                                                                                                                                                                                                                                                                                                                                                                                                                                                                                                                                                                                                                                                                                                                                                                                                                                                                                                                                                                                                                                                                                                                                                                                                                                                                                                                                                                                                                                                                                                           |
| Mobile tickets  Passbook  MoTickets                       |                                                                                                                                                                                                                                                                                                                                                                                                                                                                                                                                                                                                                                                                                                                                                                                                                                                                                                                                                                                                                                                                                                                                                                                                                                                                                                                                                                                                                                                                                                                                                                                                                                                                                                                                                                                                                                                                                                                                                                                                                                                                                                                                |                                                                                                                                                                                                                                                                                                                                                                                                                                                                                                                                                                                                                                                                                                                                                                                                                                                                                                                                                                                                                                                                                                                                                                                                                                                                                                                                                                                                                                                                                                                                                                                                                                                                                                                                                                                                                                                                                                                                                                                                                                                                                                                           |