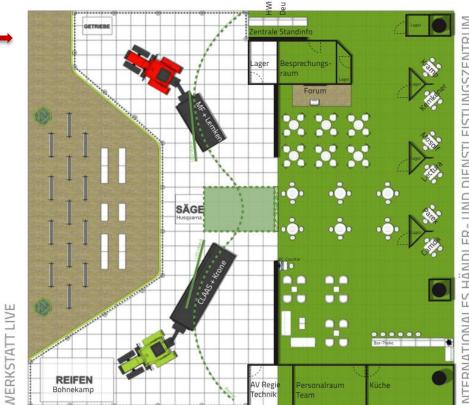

# Supporting technical programme

For dealers and future farm & construction machinery mechatronics

#### Services available at the Dealer and Service Center

Financing, Insurance, Logistics, Customs handling, Used Machinery Forum, Legal Issues etc.

#### Workshop Live partners

- Claas Schlepper AXION 830 CMATIC
- Krone Ballenpresse BigPack 1270 XC
- Massey Ferguson Schlepper 5613
- Lemken Drillkombination Zirkon 8/300 mit Solitair 9/300 DS
- Husqvarna Motorsäge 560 XP

#### Werkstatt-Ausrüstung:

- Bohnenkamp Reifenmontiergerät
- Gedore Werkzeuge
- Kramp Werkstattausrüstung

#### Ausbildung:

- LandBauTechnik Bundesverband e.V. mit angeschlossenen Landesverbänden und Innungen
- DEULA Westfalen
- Handwerkskammer Braunschweig-Lüneburg-Stade

#### Hall 2