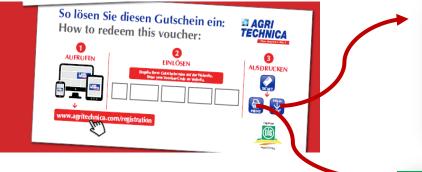

# New: Voucher replaces VIP ticket

After following a short online registration, users can print or save their ticket

# New: Direction signs at all entrances

- Direction system from car parks
- Buffer zones at bridges and in front of entrances
- Registration terminals for unredeemed vouchers
- More staff
- More communication in advance and on site