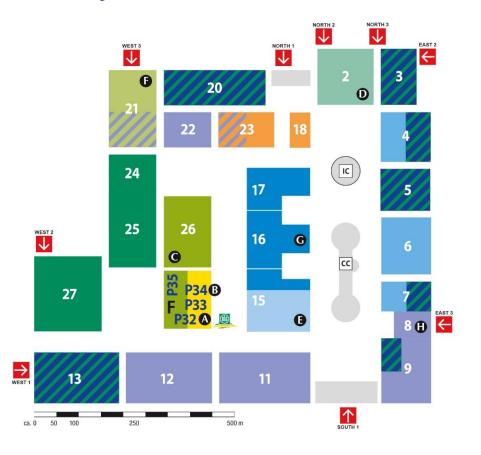

### Placement of product groups

#### **NEW**

- · New Hall 20 with Fullliner
- · Tractors in every part of the showground
- Tillage and row crop work in hall 9 12
- Agricultural Electronics & Smart Farming in 15
- Harvesters 13, 27, 25, 24 (cereals and root crop)
- Trailers and loaders halls 4, 6, 7
- Traders Workshop + Used Machinery hall 2
- Organic fertilization hall 21, 22, 23
- Fruits Vegetables Special crops hall 21
- Energy hall 18, 23
- Systems & Components in hall 15 to 17
- Forestry and municipal equipment 26 + outdoor
- The wooden roof houses a new space:
   the AGRITECHNICA Plaza

| Tractors                                              | 3, 4, 5, 7, 9, 13, 20                |
|-------------------------------------------------------|--------------------------------------|
| Tillage and Crop Management                           | 8, 9, 11, 12                         |
| Mineral Fertilisation                                 | 9                                    |
| Organic Fertilisation                                 | 21, 22 , 23                          |
| Harvesting Technology                                 | 24, 25, 27                           |
| Combine Harvester                                     | 3, 4, 5, 7, 9, 13, 20                |
| Transport and Loading Technology                      | 4, 6, 7                              |
| Agricultural Electronics and Software                 | 15                                   |
| Used Machinery Trade, Dealer Center,<br>Workshop Live | 2                                    |
| Fruit, Vegetables, Special crops, Irrigation          | 21                                   |
| Forestry and Municipal Technology                     | 26 + Forestry Open-Air<br>Area       |
| Energy                                                | 18, 23                               |
| Systems & Components                                  | 15, 16, 17                           |
| AGRITECHNICA Plaza                                    | Forestry Open-Air Area + P 32 – P 35 |

## Key Areas of Systems & Components

#### Hall 17:

- Axles, drives, gearboxes
- Engines and motors
- Hydraulics

#### Hall 16:

- Hydraulics
- Cabins
- Electronics
- ★ Systems & Components Lounge + Forum

#### Hall 15:

Spare parts and wear parts