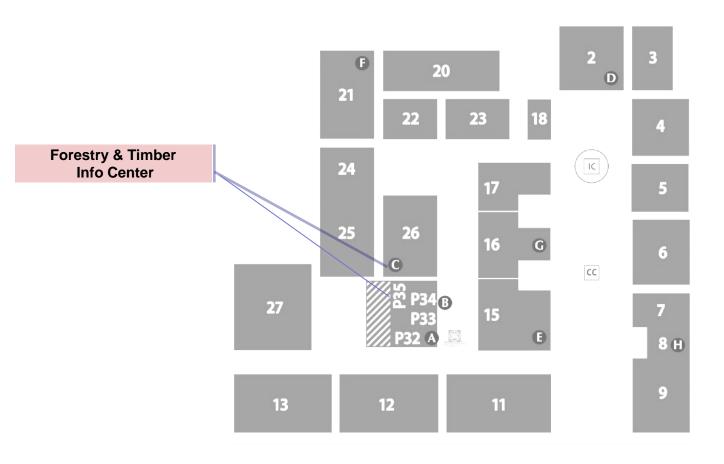

### Placement of product groups

#### **NEW**

- · New Hall 20 with Fullliner
- · Tractors in every part of the showground
- Tillage and row crop work in hall 9 12
- Agricultural Electronics & Smart Farming in 15
- Harvesters 13, 27, 25, 24 (cereals and root crop)
- Trailers and loaders halls 4, 6, 7
- Traders Workshop + Used Machinery hall 2
- Organic fertilization hall 21, 22, 23
- Fruits Vegetables Special crops hall 21
- Energy hall 18, 23
- Systems & Components in hall 15 to 17
- Forestry and municipal equipment 26 + outdoor
- The wooden roof houses a new space:
   the AGRITECHNICA Plaza

#### AGRITECHNICA PLAZA:

- A DLG Stand International Visitors' Lounge (P32) Campus & Career (P33 + P35)
- **B** Historical Agricultural Machinery (P34)
- F Forestry Open-Air Area
- DLG Forestry + Wood Info Centre

- International Dealer and Service Centre
- Special "Smart Farming Digital Cropping" + Forum
- ♠ Special "Major Crops Worldwide"+ Forum
- ♠ Special "Systems & Components" + Forum
- ♠ Forum "Technology & Management"

| Tractors                                              | 3, 4, 5, 7, 9, 13, 20                |
|-------------------------------------------------------|--------------------------------------|
| Tillage and Crop Management                           | 8, 9, 11, 12                         |
| Mineral Fertilisation                                 | 9                                    |
| Organic Fertilisation                                 | 21, 22 , 23                          |
| Harvesting Technology                                 | 24, 25, 27                           |
| Combine Harvester                                     | 3, 4, 5, 7, 9, 13, 20                |
| Transport and Loading Technology                      | 4, 6, 7                              |
| Agricultural Electronics and Software                 | 15                                   |
| Used Machinery Trade, Dealer Center,<br>Workshop Live | 2                                    |
| Fruit, Vegetables, Special crops, Irrigation          | 21                                   |
| Forestry and Municipal Technology                     | 26 + Forestry Open-Air<br>Area       |
| Energy                                                | 18, 23                               |
| Systems & Components                                  | 15, 16, 17                           |
| AGRITECHNICA Plaza                                    | Forestry Open-Air Area + P 32 – P 35 |

## Key Areas of Systems & Components

#### Hall 17:

- Axles, drives, gearboxes
- Engines and motors
- Hydraulics

#### Hall 16:

- Hydraulics
- Cabins
- Electronics
- ★ Systems & Components Lounge + Forum

#### Hall 15:

Spare parts and wear parts