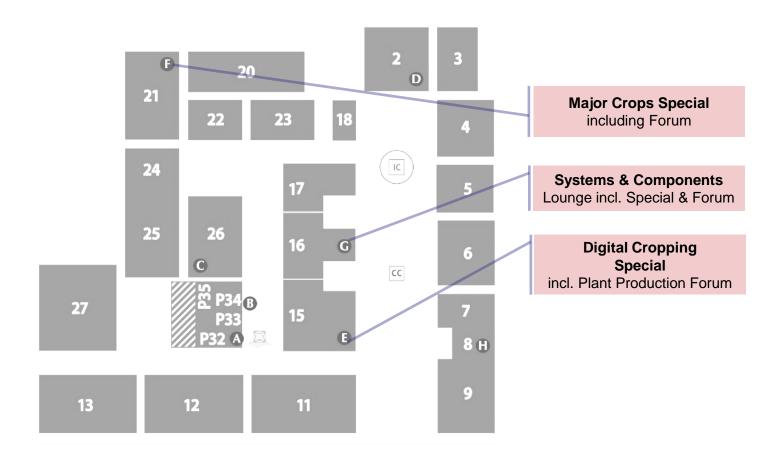

### Placement of product groups

#### **NEW**

- · New Hall 20 with Fullliner
- · Tractors in every part of the showground
- Tillage and row crop work in hall 9 12
- Agricultural Electronics & Smart Farming in 15
- Harvesters 13, 27, 25, 24 (cereals and root crop)
- Trailers and loaders halls 4, 6, 7
- Traders Workshop + Used Machinery hall 2
- Organic fertilization hall 21, 22, 23
- Fruits Vegetables Special crops hall 21
- Energy hall 18, 23
- Systems & Components in hall 15 to 17
- Forestry and municipal equipment 26 + outdoor
- The wooden roof houses a new space:
   the AGRITECHNICA Plaza

#### AGRITECHNICA PLAZA:

- A DLG Stand International Visitors' Lounge (P32) Campus & Career (P33 + P35)
- **B** Historical Agricultural Machinery (P34)
- F Forestry Open-Air Area
- DLG Forestry + Wood Info Centre

- International Dealer and Service Centre
- Special "Smart Farming Digital Cropping" + Forum
- ♠ Special "Major Crops Worldwide"+ Forum
- ♠ Special "Systems & Components" + Forum
- ♠ Forum "Technology & Management"