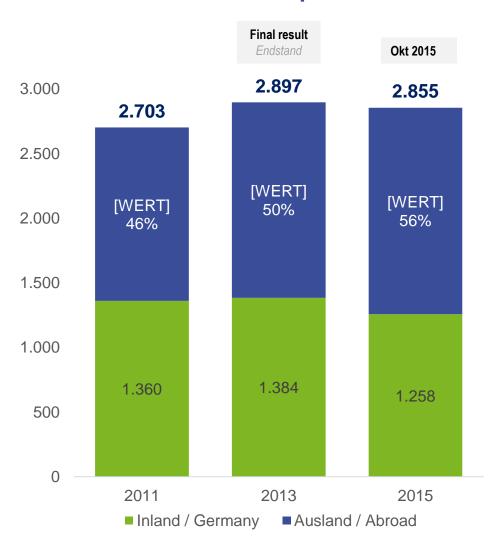

## **Exhibitor Development**

- Exhibitors from 52 countries
- 56% of the exhibitors come from abroad
- 23 halls full of agricultural machinery