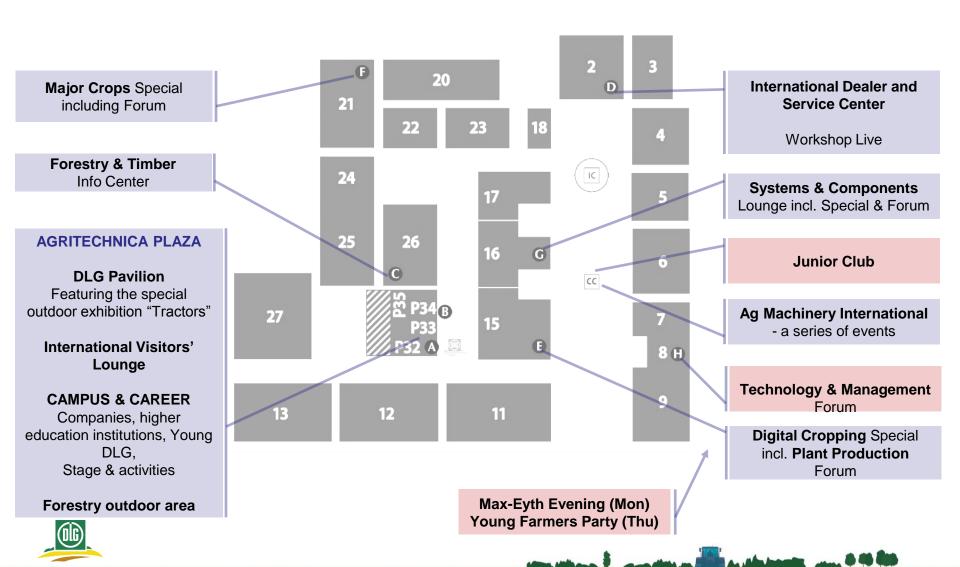

### Placement of product groups

#### **NEW**

- · New Hall 20 with Fullliner
- · Tractors in every part of the showground
- Tillage and row crop work in hall 9 12
- Agricultural Electronics & Smart Farming in 15
- Harvesters 13, 27, 25, 24 (cereals and root crop)
- Trailers and loaders halls 4, 6, 7
- Traders Workshop + Used Machinery hall 2
- Organic fertilization hall 21, 22, 23
- Fruits Vegetables Special crops hall 21
- Energy hall 18, 23
- Systems & Components in hall 15 to 17
- Forestry and municipal equipment 26 + outdoor
- The wooden roof houses a new space:
   the AGRITECHNICA Plaza

# **Key Areas of AGRITECHNICA**

#### AGRITECHNICA PLAZA:

- A DLG Stand International Visitors' Lounge (P32) Campus & Career (P33 + P35)
- **B** Historical Agricultural Machinery (P34)
- F Forestry Open-Air Area
- DLG Forestry + Wood Info Centre

- International Dealer and Service Centre
- Special "Smart Farming Digital Cropping" + Forum
- ♠ Special "Major Crops Worldwide"+ Forum
- ♠ Special "Systems & Components" + Forum
- ♠ Forum "Technology & Management"