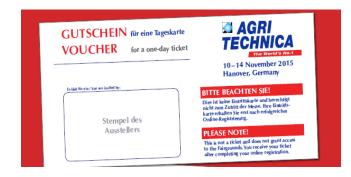

# New: Voucher replaces VIP ticket

After following a short online registration, users can print or save their ticket

#### **Benefits for visitors**

- Registration in the comfort of their own home
- Admission via the Green Entrance
- Admission via the Green Entrance.
- Free Wi-Fi at the fair (four hours per day)

e.g. Passbook

E-Ticket print-out