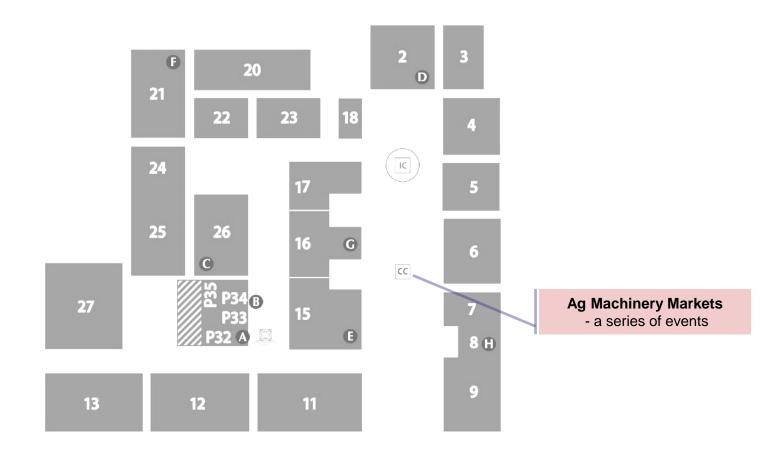

### Placement of product groups

#### **NEW**

- · New Hall 20 with Fullliner
- · Tractors in every part of the showground
- Tillage and row crop work in hall 9 12
- Agricultural Electronics & Smart Farming in 15
- Harvesters 13, 27, 25, 24 (cereals and root crop)
- Trailers and loaders halls 4, 6, 7
- Traders Workshop + Used Machinery hall 2
- Organic fertilization hall 21, 22, 23
- Fruits Vegetables Special crops hall 21
- Energy hall 18, 23
- Systems & Components in hall 15 to 17
- Forestry and municipal equipment 26 + outdoor
- The wooden roof houses a new space:
   the AGRITECHNICA Plaza

#### AGRITECHNICA PLAZA:

- A DLG Stand International Visitors' Lounge (P32) Campus & Career (P33 + P35)
- **B** Historical Agricultural Machinery (P34)
- F Forestry Open-Air Area
- DLG Forestry + Wood Info Centre

- International Dealer and Service Centre
- Special "Smart Farming Digital Cropping" + Forum
- ♠ Special "Major Crops Worldwide"+ Forum
- ♠ Special "Systems & Components" + Forum
- ♠ Forum "Technology & Management"