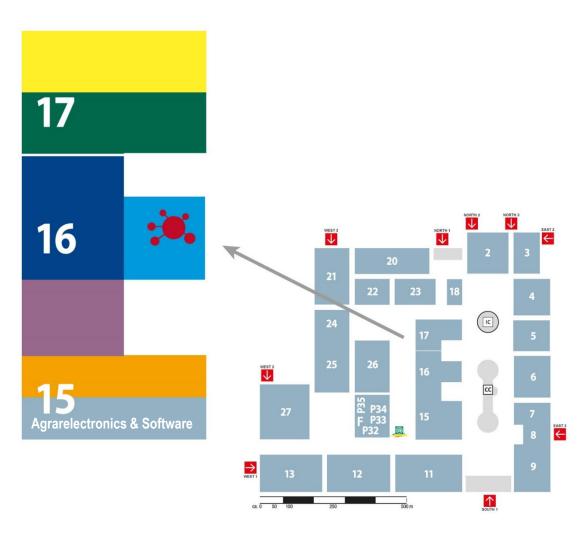

## Key Areas of Systems & Components

#### Hall 17:

- Axles, drives, gearboxes
- Engines and motors
- Hydraulics

#### Hall 16:

- Hydraulics
- Cabins
- Electronics
- ★ Systems & Components Lounge + Forum

#### Hall 15:

Spare parts and wear parts