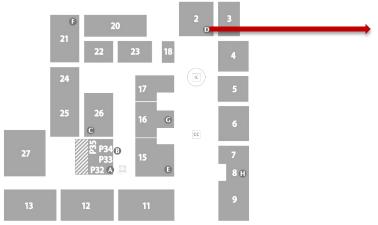

### Placement of product groups

#### **NEW**

- · New Hall 20 with Fullliner
- · Tractors in every part of the showground
- Tillage and row crop work in hall 9 12
- Agricultural Electronics & Smart Farming in 15
- Harvesters 13, 27, 25, 24 (cereals and root crop)
- Trailers and loaders halls 4, 6, 7
- Traders Workshop + Used Machinery hall 2
- Organic fertilization hall 21, 22, 23
- Fruits Vegetables Special crops hall 21
- Energy hall 18, 23
- Systems & Components in hall 15 to 17
- Forestry and municipal equipment 26 + outdoor
- The wooden roof houses a new space:
   the AGRITECHNICA Plaza

#### AGRITECHNICA PLAZA:

- A DLG Stand International Visitors' Lounge (P32) Campus & Career (P33 + P35)
- **B** Historical Agricultural Machinery (P34)
- F Forestry Open-Air Area
- DLG Forestry + Wood Info Centre

- International Dealer and Service Centre
- Special "Smart Farming Digital Cropping" + Forum
- ♠ Special "Major Crops Worldwide"+ Forum
- ♠ Special "Systems & Components" + Forum
- ♠ Forum "Technology & Management"

| Tractors                                              | 3, 4, 5, 7, 9, 13, 20                |
|-------------------------------------------------------|--------------------------------------|
| Tillage and Crop Management                           | 8, 9, 11, 12                         |
| Mineral Fertilisation                                 | 9                                    |
| Organic Fertilisation                                 | 21, 22 , 23                          |
| Harvesting Technology                                 | 24, 25, 27                           |
| Combine Harvester                                     | 3, 4, 5, 7, 9, 13, 20                |
| Transport and Loading Technology                      | 4, 6, 7                              |
| Agricultural Electronics and Software                 | 15                                   |
| Used Machinery Trade, Dealer Center,<br>Workshop Live | 2                                    |
| Fruit, Vegetables, Special crops, Irrigation          | 21                                   |
| Forestry and Municipal Technology                     | 26 + Forestry Open-Air<br>Area       |
| Energy                                                | 18, 23                               |
| Systems & Components                                  | 15, 16, 17                           |
| AGRITECHNICA Plaza                                    | Forestry Open-Air Area + P 32 – P 35 |