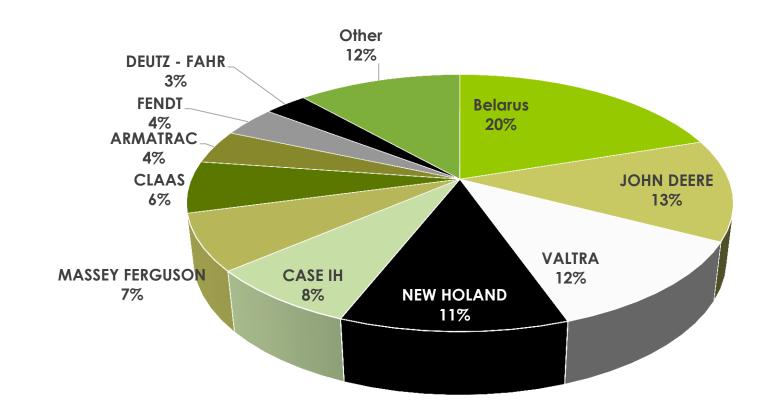

# First registration of brand new Combain harvesters in 2015 (january to september)