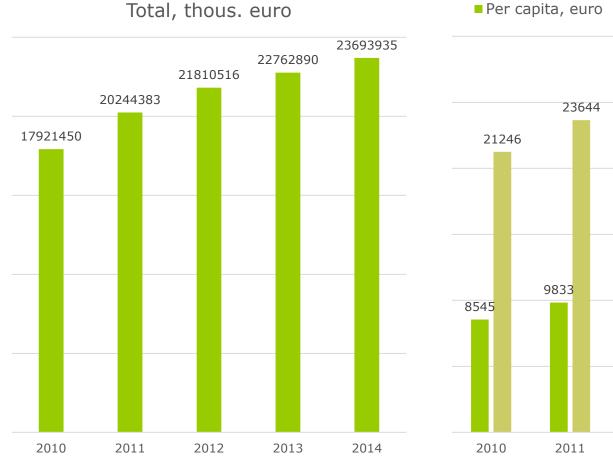

### GDP of Latvia (at current prices)

■ Per capita, euro ■ Per person employed, euro