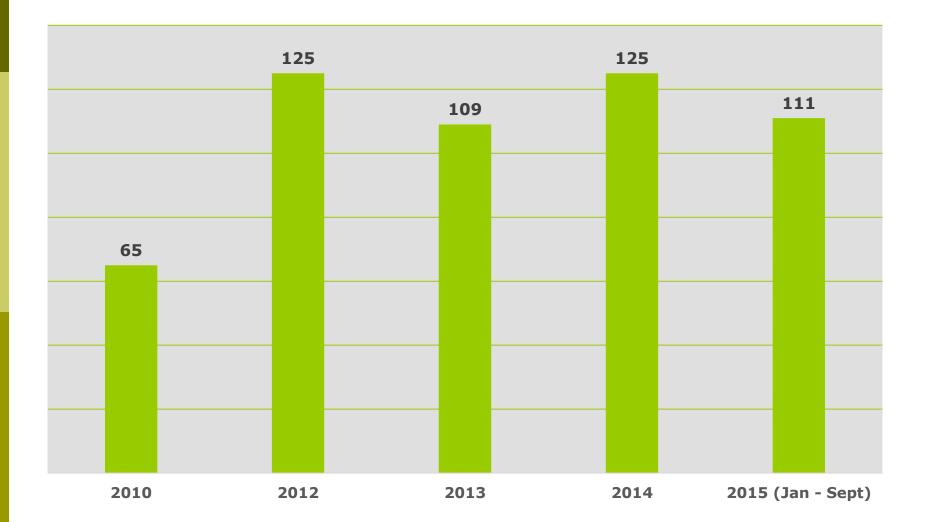

#### The new Combine harvesters over the years

### First registration of brand new Combain harvesters in 2014

# First registration of brand new Combain harvesters in 2015 (january to september)