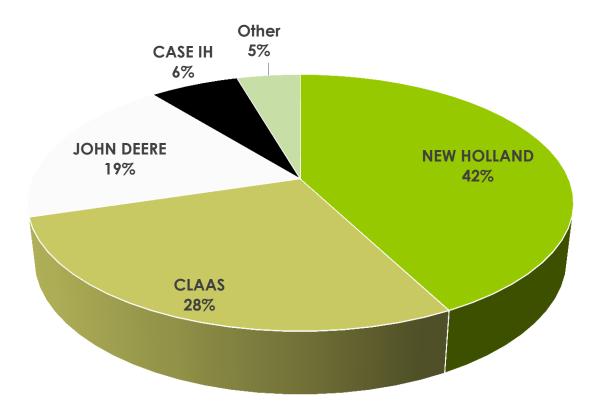

# First registration of brand new Combain harvesters in 2015 (january to september)