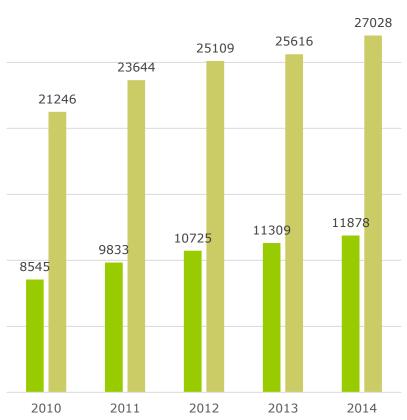

### GDP of Latvia (at current prices)

■ Per capita, euro ■ Per person employed, euro