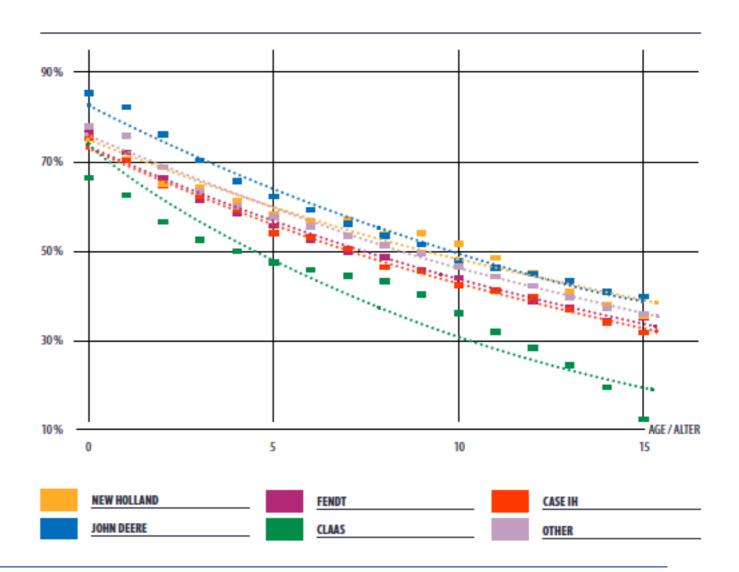

# Used equipment report – TRACTORS

Overview price development by classification

Used equipment report – TRACTORS

**Overview devaluation by brands** 

**CONTENT IS KING!** 