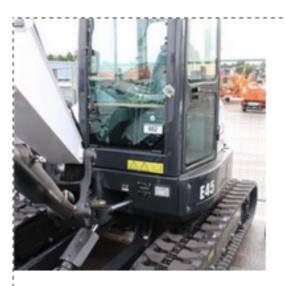

#### **Bobcat E45 EM Mini Excavator**

Current bid: 27.000 €

Price Value: 27.360 - 33.440 €

Year: 2014

Auction date: 30.09.2015

Check Full Specs ▶

Download Valuation ▶