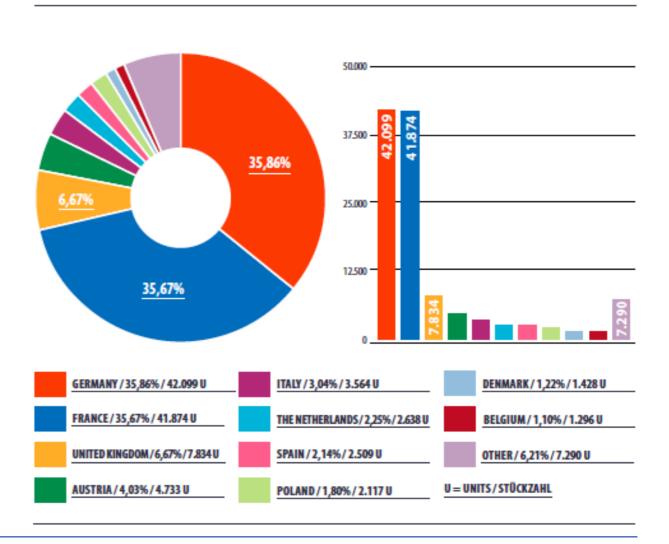

struction, Agriculture & Forestry, Forklifts, Lifting and Access, Demolition & Recycling

-> 300+ categories, 1.000+ manufacturers, 95.000 models

#### **Lectura products and services**

- Lectura Valuation & data services
- Buyers Guide at Lectura Specs
- News from Lectura Press







#### **Used equipment report - TRACTORS**

Study of the used tractor market in Europe between 2010 and 2015

#### **About the report**

- content
- methodology
- examples



Used equipment report – TRACTORS

**Overview manufacturers by region** 







LECTURA USED EQUIPMENT REPORT - TRACTORS / REPORT.LECTURA.DE

# Used equipment report – TRACTORS

**Overview countries by quantities** 

# TOTAL OVERVIEW / 2010 - 2014 / EUROPE ( PERCENT & UNITS ) GESAMTÜBERSICHT / 2010 – 2014 / EUROPA (PROZENT & STÜCKZAHL)



Used equipment report – TRACTORS

Overview classification by region





# Used equipment report – TRACTORS

Overview price development by classification





Used equipment report – TRACTORS

**Overview devaluation by brands** 







**CONTENT IS KING!** 

#### What can you reach with good information?

- product presentation
- transparency
- trust

#### John Deere 6830 - Germany

mascus ID: A1F2C756

| Basic information of t        | this John Deere 6830 |  |
|-------------------------------|----------------------|--|
| Product group                 | Tractors             |  |
| Brand / model                 | John Deere 6830      |  |
| Year of manufacture           | 2008                 |  |
| Extra options                 | New/unused           |  |
| Country