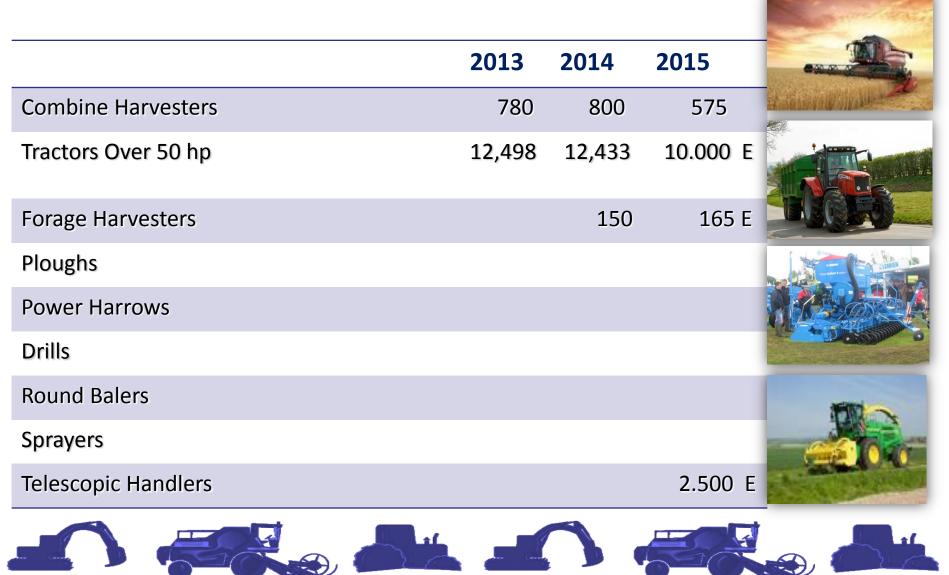

# UK Agricultural Machinery Sales 2012/2013/2014/2015

a specialist division of biro