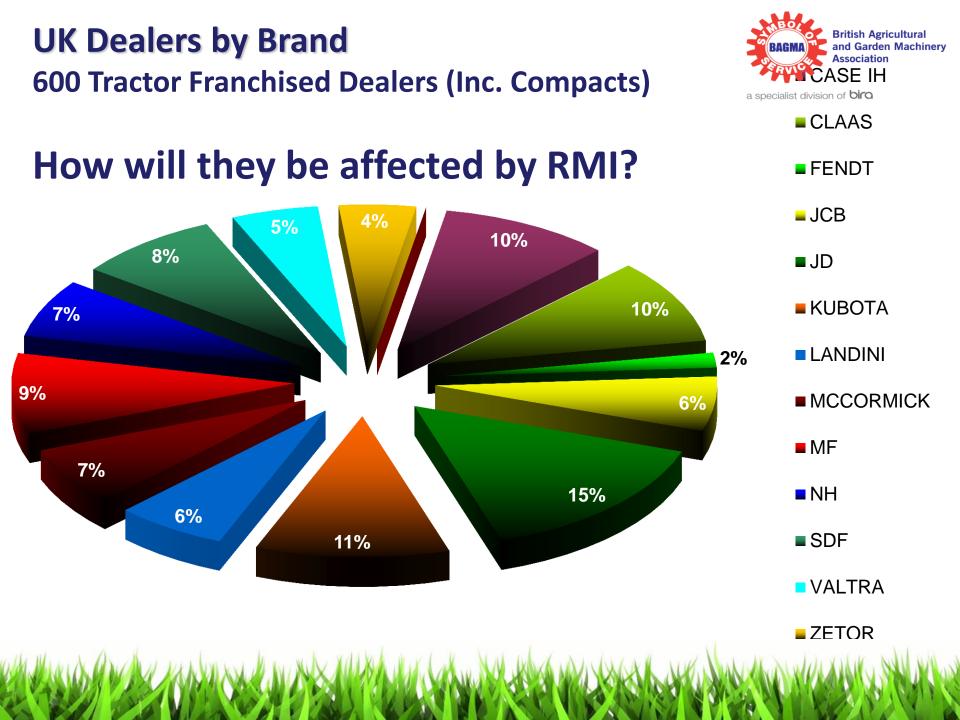

#### **UK Industry Key Facts**

a specialist division of **biro** 

| BAGMA have 565<br>members, agricultural<br>and garden machinery<br>dealers | BAGMA members<br>represent over 1.2<br>billion pounds of<br>UK sales |         | UK Sales of agricultural<br>equipment is estimated<br>at over 4 billion pounds |
|----------------------------------------------------------------------------|----------------------------------------------------------------------|---------|--------------------------------------------------------------------------------|
| 1200 Agricultural<br>Machinery Dealers                                     | 703 Tractor<br>Franchised dealers<br>representing 15<br>brands       |         | 1800 Garden<br>Machinery Dealers                                               |
| Over 25.000<br>employees                                                   |                                                                      | (40% of | echnicians<br>f dealers<br>aff)                                                |