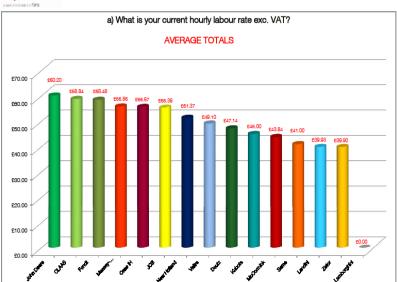

## DSI 2014

BAGMA National Dealer Satisfaction Survey 2014

BAGMA National Dealer Satisfaction Survey 2014